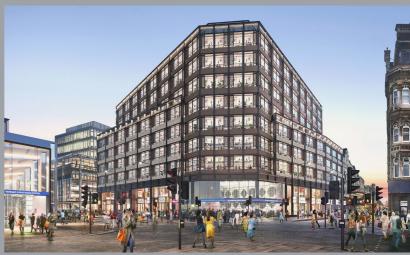

# 19 · FITZROY · ST

This is 19 Fitzroy Street.

An office space redesigned with intelligence. An advantageous address in Fitzrovia W1. The self-contained, 4,611 sq ft office sends a message of status with its private street entrance, ground-floor reception and feature staircase to the first floor. The furnished and flexible, contemporary studio-style space radiates creativity with its bespoke oak joinery, upholstered breakout areas and classic mid-century furniture. And the prominent corner position creates a double-aspect workspace illuminated by natural light. It's a readyto-go space that will provide a unique and enviable working environment for any aspiring business. It's a central location that leaves more time for life and for making the most of London.

# THE SPACE

AN OFFICE SPACE REDESIGNED WITH INTELLIGENCE