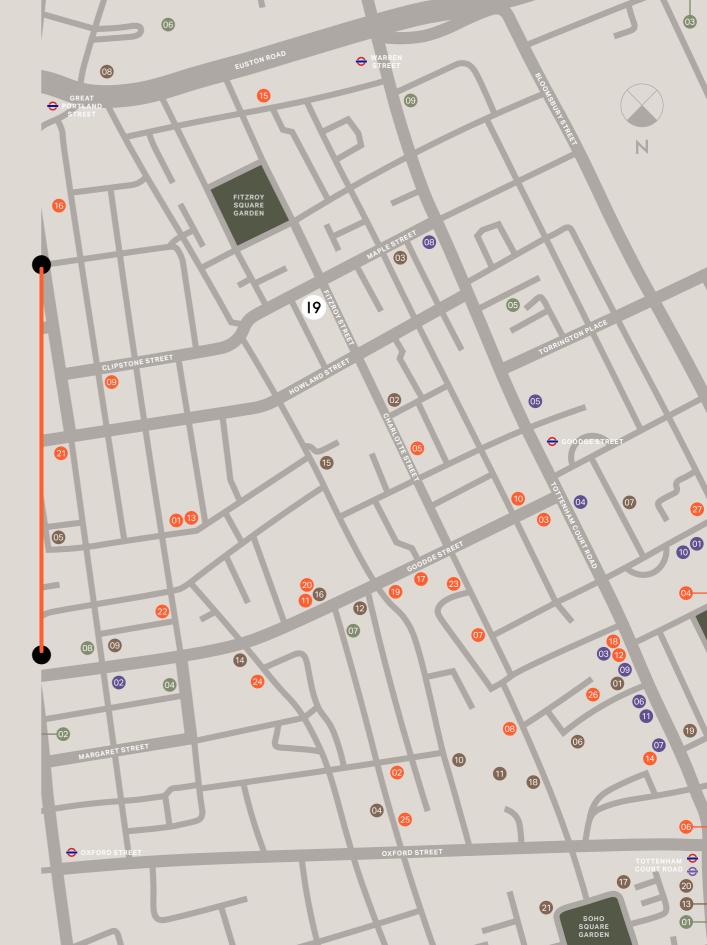

# A faster A to B means more time to be free

Travel takes time, but good connectivity shrinks it considerably. A Fitzrovia base offers businesses convenient Underground and bus links to all London destinations and beyond.

19 Fitzroy Street is just a 5-minute walk from both Warren Street (Victoria line) and Goodge Street (Northern line) stations. Oxford Circus (Central, Victoria and Bakerloo lines) and Tottenham Court Road (Central and Northern lines) stations are walkable in under 15 minutes. Crossing the capital will be further expedited when Tottenham Court Road station joins the new Elizabeth line.

### UNDERGROUND

Travel times from Goodge Street or Tottenham Court Road Underground (most direct route)

| Euston           | 2 mins  |
|------------------|---------|
| Charing Cross    | 2 mins  |
| Waterloo         | 5 mins  |
| King's Cross     | 8 mins  |
| Liverpool Street | 8 mins  |
| Victoria         | 10 mins |
| Paddington       | 15 mins |

## AIRPORTS

Travel times from Goodge Street Underground

| London City | 36 mins |
|-------------|---------|
| Heathrow    | 45 mins |
| Luton       | 52 mins |
| Gatwick     | 53 mins |
| Stanstead   | 58 mins |
|             |         |