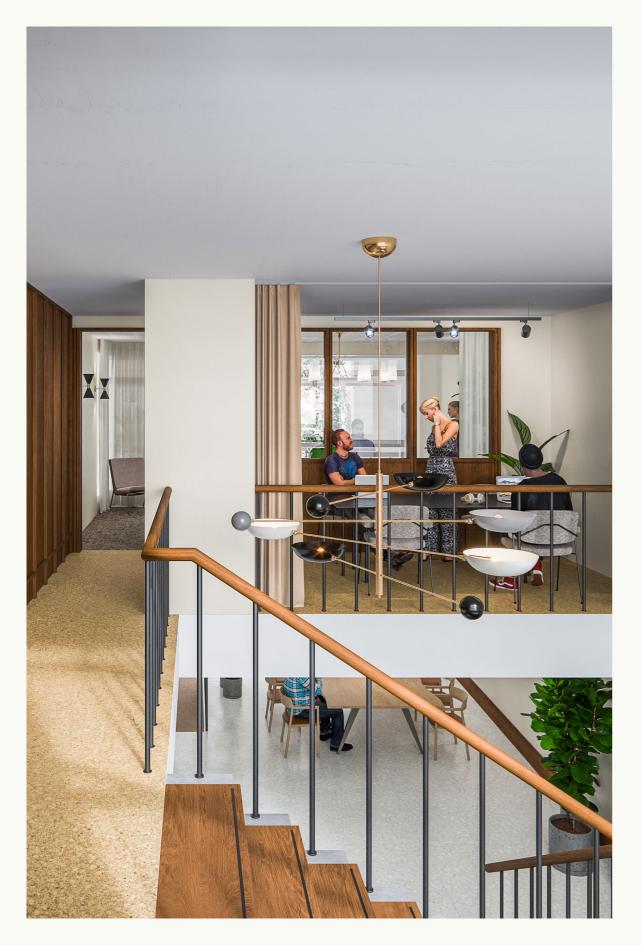

# 19 · FITZROY · ST

This is 19 Fitzroy Street.

An office space redesigned with intelligence. An advantageous address in Fitzrovia W1. The self-contained, 4,611 sq ft office sends a message of status with its private street entrance, ground-floor reception and feature staircase to the first floor. The furnished and flexible, contemporary studio-style space radiates creativity with its bespoke oak joinery, upholstered breakout areas and classic mid-century furniture. And the prominent corner position creates a double-aspect workspace illuminated by natural light. It's a readyto-go space that will provide a unique and enviable working environment for any aspiring business. It's a central location that leaves more time for life and for making the most of London.

# THE SPACE

AN OFFICE SPACE REDESIGNED WITH INTELLIGENCE