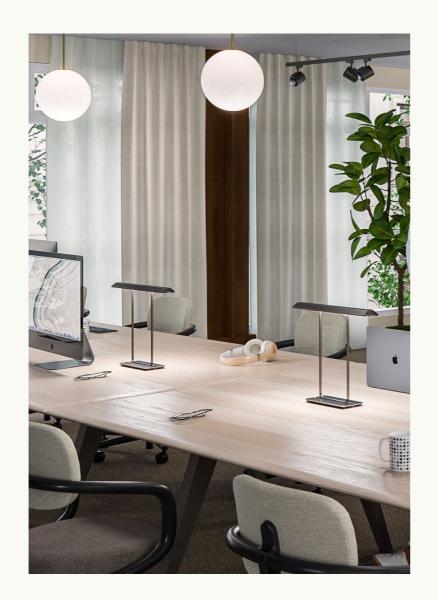

# 19 · FITZROY · ST

This is 19 Fitzroy Street.

An office space redesigned with intelligence. An advantageous address in Fitzrovia W1. The self-contained, 4,611 sq ft office sends a message of status with its private street entrance, ground-floor reception and feature staircase to the first floor. The furnished and flexible, contemporary studio-style space radiates creativity with its bespoke oak joinery, upholstered breakout areas and classic mid-century furniture. And the prominent corner position creates a double-aspect workspace illuminated by natural light. It's a readyto-go space that will provide a unique and enviable working environment for any aspiring business. It's a central location that leaves more time for life and for making the most of London.

# THE SPACE

AN OFFICE SPACE REDESIGNED WITH INTELLIGENCE

# Your simple contract

- Fully furnished & flexible office space
- Prominent self-contained entrance offering excellent branding opportunities
- 48 fixed desks & 11 hot desks
- 2 private meeting rooms
- 1 informal meeting room & a phone booth
- Co-working & breakout areas
- External terrace
- F Kitchenette & breakfast bar
- Private WCs & shower
- Air conditioning
- Fully cabled & enabled with high speed fibre
- Office storage units & lockers
- Provision for Comms room
- Cycle spaces & car parking available on request