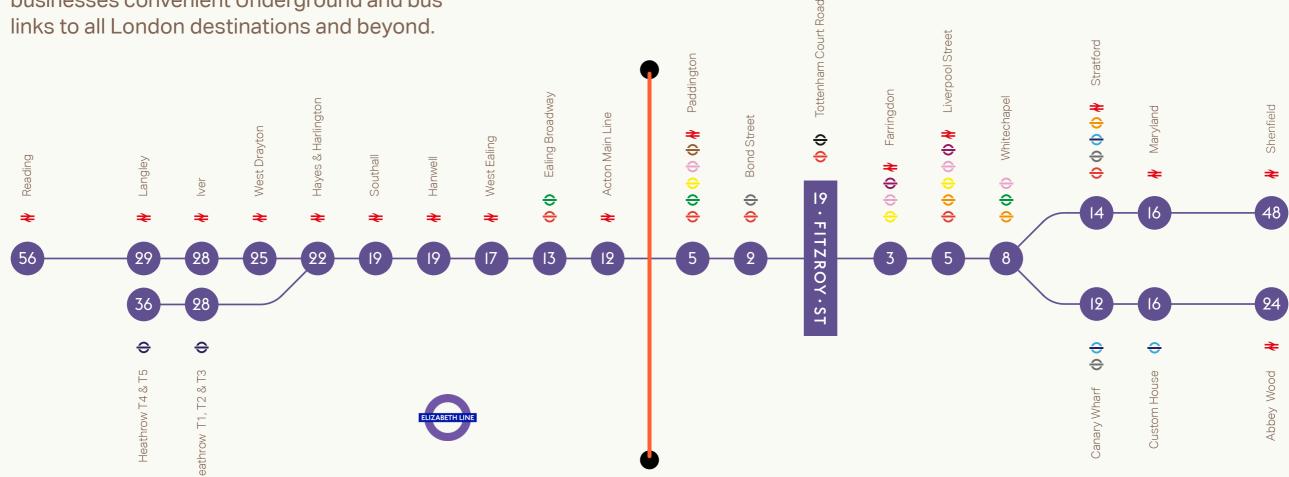

# A faster A to B means more time to be free

Travel takes time, but good connectivity shrinks it considerably. A Fitzrovia base offers businesses convenient Underground and bus links to all London destinations and beyond.

19 Fitzroy Street is just a 5-minute walk from both Warren Street (Victoria line) and Goodge Street (Northern line) stations. Oxford Circus (Central, Victoria and Bakerloo lines) and Tottenham Court Road (Central and Northern lines) stations are walkable in under 15 minutes. Crossing the capital will be further expedited when Tottenham Court Road station joins the new Elizabeth line.

### UNDERGROUND

Travel times from Goodge Street or Tottenham Court Road Underground (most direct route)

| Euston           | 2 mins  |
|------------------|---------|
| Charing Cross    | 2 mins  |
| Waterloo         | 5 mins  |
| King's Cross     | 8 mins  |
| Liverpool Street | 8 mins  |
| Victoria         | 10 mins |
| Paddington       | 15 mins |

## AIRPORTS

Travel times from Goodge Street Underground

| London City | 36 mins |
|-------------|---------|
| Heathrow    | 45 mins |
| Luton       | 52 mins |
| Gatwick     | 53 mins |
| Stanstead   | 58 mins |
|             |         |