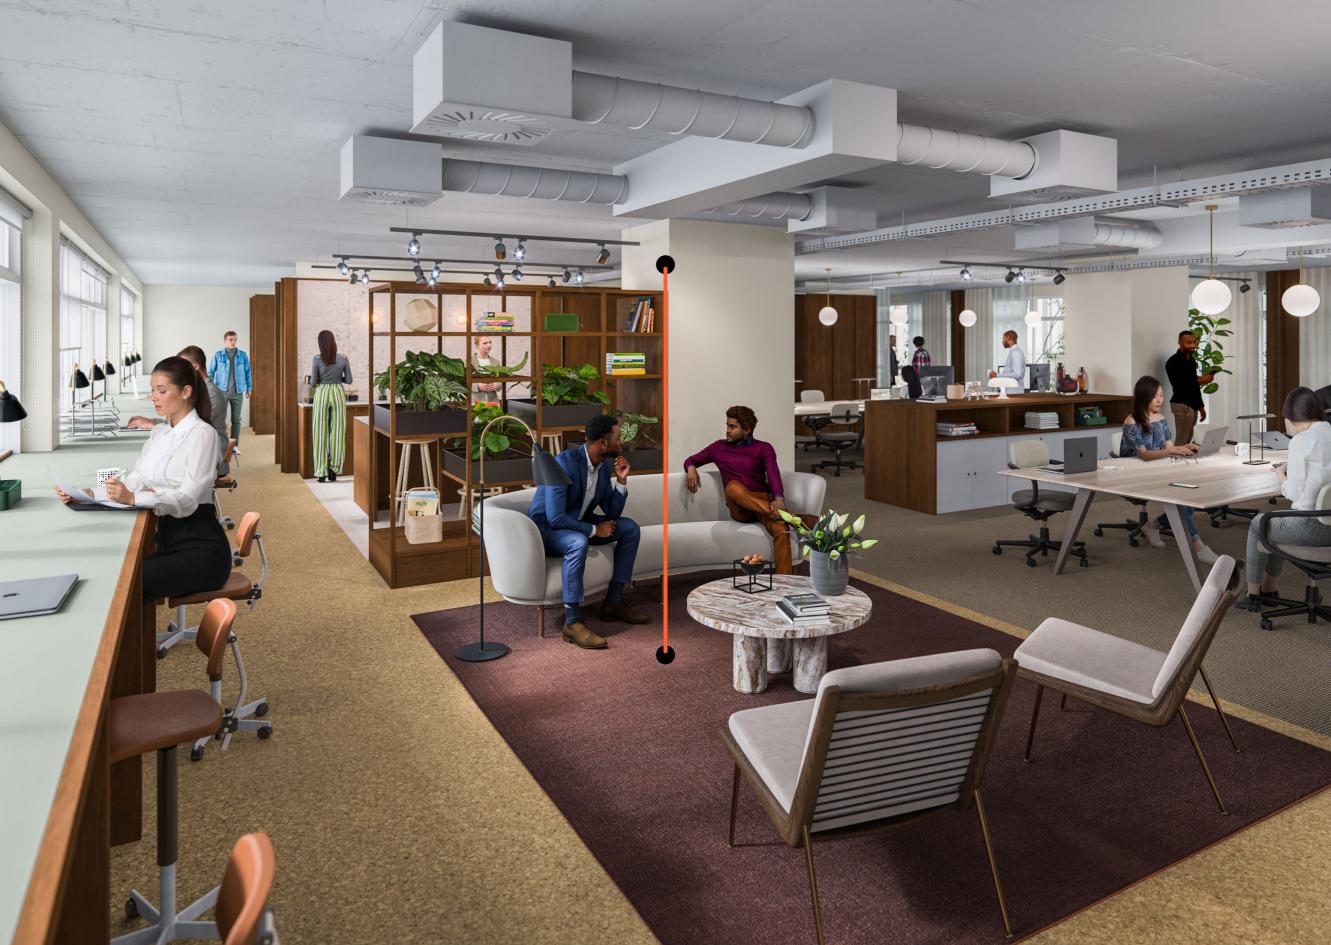

# 19 · FITZROY · ST

This is 19 Fitzroy Street.

An office space redesigned with intelligence. An advantageous address in Fitzrovia W1. The self-contained, 4,611 sq ft office sends a message of status with its private street entrance, ground-floor reception and feature staircase to the first floor. The furnished and flexible, contemporary studio-style space radiates creativity with its bespoke oak joinery, upholstered breakout areas and classic mid-century furniture. And the prominent corner position creates a double-aspect workspace illuminated by natural light. It's a readyto-go space that will provide a unique and enviable working environment for any aspiring business. It's a central location that leaves more time for life and for making the most of London.

# THE SPACE

AN OFFICE SPACE REDESIGNED WITH INTELLIGENCE

# Your simple contract

- Fully furnished & flexible office space
- Prominent self-contained entrance offering excellent branding opportunities
- 48 fixed desks & 11 hot desks
- 2 private meeting rooms
- 1 informal meeting room & a phone booth
- Co-working & breakout areas
- External terrace
- F Kitchenette & breakfast bar
- Private WCs & shower
- Air conditioning
- Fully cabled & enabled with high speed fibre
- Office storage units & lockers
- Provision for Comms room
- Cycle spaces & car parking available on request