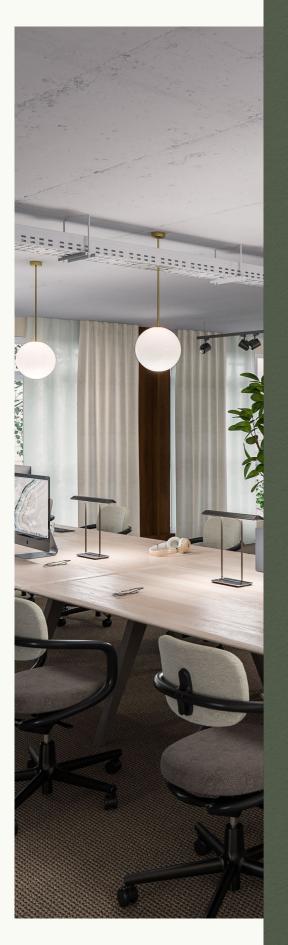

# 19 · FITZROY · ST

This is 19 Fitzroy Street.

An office space redesigned with intelligence. An advantageous address in Fitzrovia W1. The self-contained, 4,611 sq ft office sends a message of status with its private street entrance, ground-floor reception and feature staircase to the first floor. The furnished and flexible, contemporary studio-style space radiates creativity with its bespoke oak joinery, upholstered breakout areas and classic mid-century furniture. And the prominent corner position creates a double-aspect workspace illuminated by natural light. It's a readyto-go space that will provide a unique and enviable working environment for any aspiring business. It's a central location that leaves more time for life and for making the most of London.

# Your simple contract

- Fully furnished & flexible office space
- Prominent self-contained entrance offering excellent branding opportunities
- 48 fixed desks & 11 hot desks
- 2 private meeting rooms
- 1 informal meeting room & a phone booth
- Co-working & breakout areas
- External terrace
- F Kitchenette & breakfast bar
- Private WCs & shower
- Air conditioning
- Fully cabled & enabled with high speed fibre
- Office storage units & lockers
- Provision for Comms room
- Cycle spaces & car parking available on request