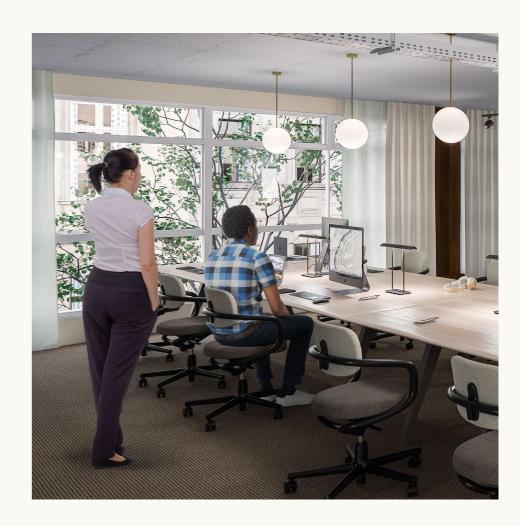

# 19 · FITZROY · ST

This is 19 Fitzroy Street.

An office space redesigned with intelligence. An advantageous address in Fitzrovia W1. The self-contained, 4,611 sq ft office sends a message of status with its private street entrance, ground-floor reception and feature staircase to the first floor. The furnished and flexible, contemporary studio-style space radiates creativity with its bespoke oak joinery, upholstered breakout areas and classic mid-century furniture. And the prominent corner position creates a double-aspect workspace illuminated by natural light. It's a readyto-go space that will provide a unique and enviable working environment for any aspiring business. It's a central location that leaves more time for life and for making the most of London.

# THE SPACE

AN OFFICE SPACE REDESIGNED WITH INTELLIGENCE

# Your simple contract

- Fully furnished & flexible office space
- Prominent self-contained entrance offering excellent branding opportunities
- 48 fixed desks & 11 hot desks
- 2 private meeting rooms
- 1 informal meeting room & a phone booth
- Co-working & breakout areas
- External terrace
- F Kitchenette & breakfast bar
- Private WCs & shower
- Air conditioning
- Fully cabled & enabled with high speed fibre
- Office storage units & lockers
- Provision for Comms room
- Cycle spaces & car parking available on request