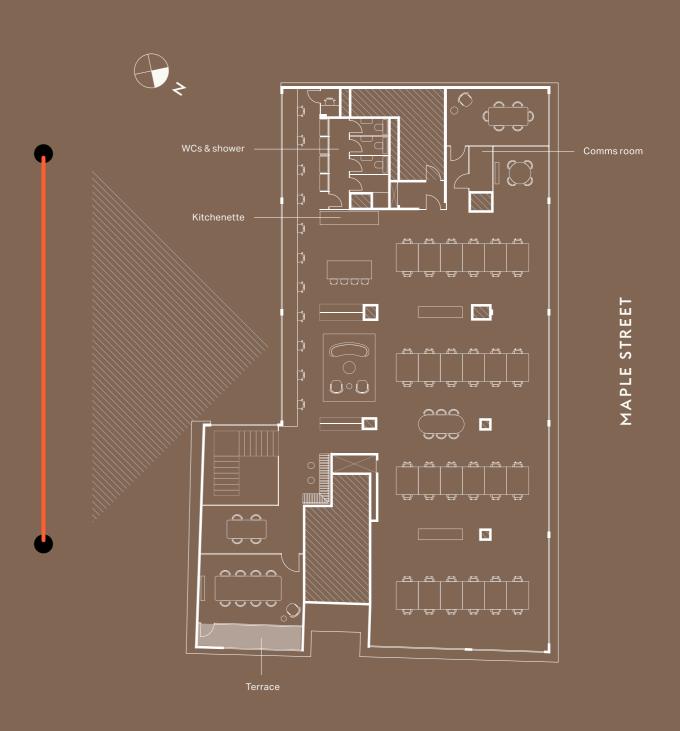

# GROUND FLOOR 462 SQ FT / 43 SQ M

FIRST FLOOR 4,149 SQ FT / 385 SQ M

MAPLE STREET

FITZROY STREET

FITZROY STREET

# SCHEDULE OF AREAS

|              | SQ FT* | SQ M* |
|--------------|--------|-------|
| GROUND FLOOR | 462    | 43    |
| FIRST FLOOR  | 4,149  | 385   |
| TOTAL        | 4,611  | 428   |

\*Subject to measurement on practical completion.
IPMS measurements available on request.

# Your simple contract

- Fully furnished & flexible office space
- Prominent self-contained entrance offering excellent branding opportunities
- 48 fixed desks & 11 hot desks
- 2 private meeting rooms
- 1 informal meeting room & a phone booth
- Co-working & breakout areas
- External terrace
- F Kitchenette & breakfast bar
- Private WCs & shower
- Air conditioning
- Fully cabled & enabled with high speed fibre
- Office storage units & lockers
- Provision for Comms room
- Cycle spaces & car parking available on request