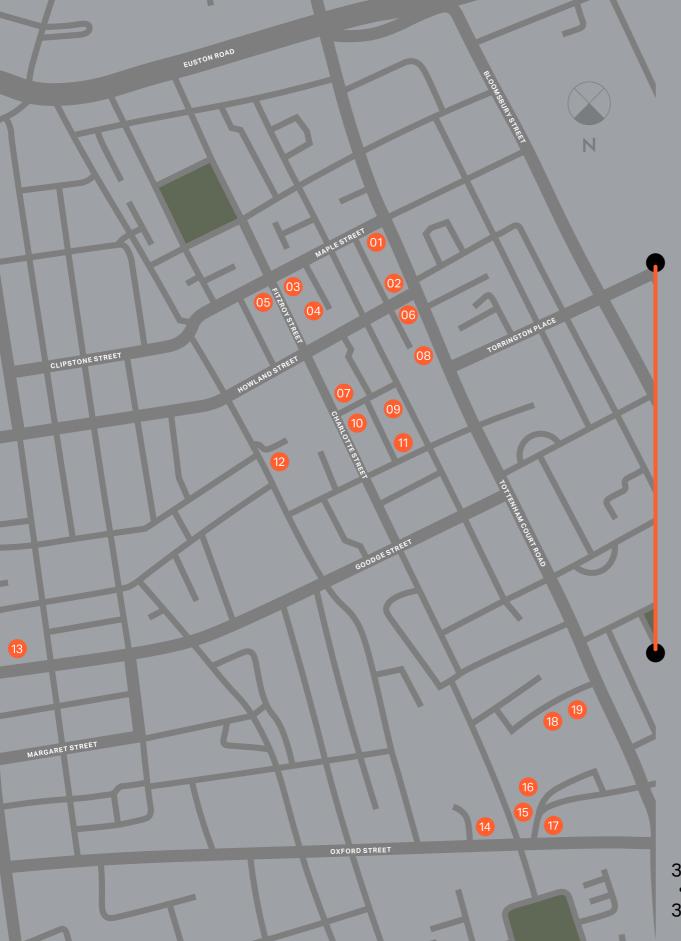

# **Local Amenities**

# **Occupiers**

- 01 1+2 Stephen Street
  AnaCap Financial Partners
  BrandOpus
  FremantleMedia
  Freud Communications
- 02 80 Charlotte Street
  Arup
  The Boston
  Consulting Group
  Lee & Thompson
- 03 **90 Whitfield Street** EDF Energy HOK International
- 04 Arcadia
- 05 BBC
- 06 **Charlotte Building**Moore Kingston Smith
  The&Partnership
- 07 Dennis Publishing
- 08 Dentsu
- 09 Engine Group
- 10 Exane
- 11 Facebook
- 12 Estée Lauder Companies
- 13 Google
- 14 Lionsgate Films
- 15 Middlesex House Make Architects
- 16 Netflix
- 17 Palantir
- 18 Rathbone Studios
  Envy Post Production
- 19 Skyscanner
- 20 Soho Place Apollo Global Management G-Research
- 21 TripAdvisor

# **Eat & Drink**

- 01 The Attendant
- 02 Berners Tavern
- 03 Black Sheep Coffee
- 04 The British Museum
- 05 Bubbledogs
- 06 Centre Point Food Store
- 07 Charlotte Street Hotel
- 08 Circolo Popolare
- 09 Clipstone
- 10 Crazy Bear
- 11 The Detox Kitchen
- 12 DF Tacos
- 13 Foley's
- 14 Hakkasan
- 15 Honey & Spice
- 16 Honey & Smoke
- 17 Lantana
- 18 Leon
- 19 Mr Fogg's
- 20 Percy & Founders
- 21 Portland
- 22 Riding House Café
- 23 Roka
- 24 Rovi
- 25 Sainsbury's Local
- 26 Stephen Street Kitchen
- 27 Store Street Espresso

# Shop

- 01 Cloud 9 Cycles
- 02 Cycle Surgery
- 03 Hotel Chocolat04 Paperchase
- 05 Heal's
- 06 Planet Organic
- 07 Sainsbury's
- 08 Space NK
- 09 T2
- 10 Treadwell's Books
- 11 Waterstones

# Gym

- 01 1Rebel
- 02 Barrecore
- 03 Barry's Bootcamp
- 04 F45
- 05 Fitness First
- 06 Flykick
- 07 Frame
- 08 Psycle
- 09 PureGym

32

•

- 01 90 Whitfield Street
- 02 Network Building, 95-100 Tottenham Court Road
- 03 18-24 Fitzroy Street
- 04 1-5 Maple Place & 12-16 Fitzroy Street
- 05 19-23 Fitzroy Street
- 06 88-94 Tottenham Court Road
- 60 Whitfield Street 07 80 Charlotte Street
- 08 80-85 Tottenham Court Road
- 09 45-51 Whitfield Street
- 10 76-78 Charlotte Street
- 11 43 Whitfield Street
- 12 Middlesex House, 34-42 Cleveland Steet
- 13 Henry Wood House, 3-7 Langham Place
- 14 Holden House, 54-68 Oxford Street
- 15 Rathbone Studios, 3-10 Rathbone Place
- 16 Charlotte Building, 17 Gresse Street
- 17 50 Oxford Street
- 18 1+2 Stephen Street
- 19 Tottenham Court Walk