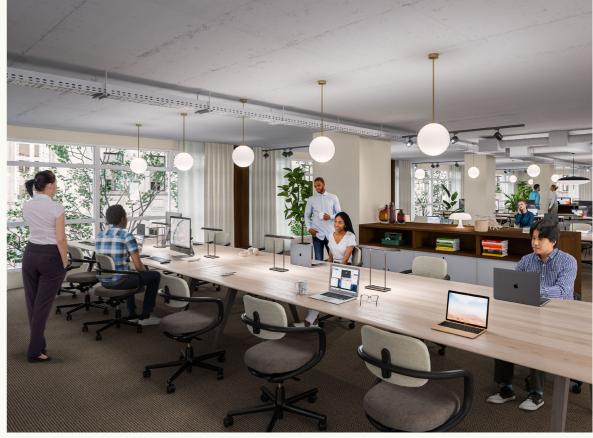

# 19 · FITZROY · ST

This is 19 Fitzroy Street.

An office space redesigned with intelligence. An advantageous address in Fitzrovia W1. The self-contained, 4,611 sq ft office sends a message of status with its private street entrance, ground-floor reception and feature staircase to the first floor. The furnished and flexible, contemporary studio-style space radiates creativity with its bespoke oak joinery, upholstered breakout areas and classic mid-century furniture. And the prominent corner position creates a double-aspect workspace illuminated by natural light. It's a readyto-go space that will provide a unique and enviable working environment for any aspiring business. It's a central location that leaves more time for life and for making the most of London.

# THE SPACE

AN OFFICE SPACE REDESIGNED WITH INTELLIGENCE