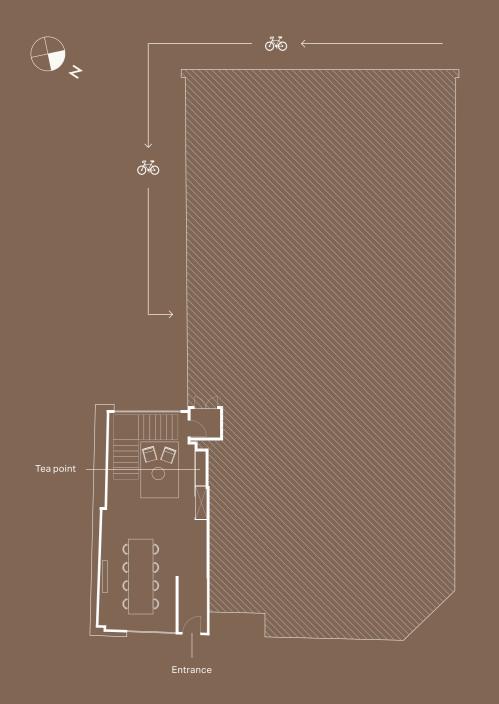

# GROUND FLOOR 462 SQ FT / 43 SQ M

FIRST FLOOR 4,149 SQ FT / 385 SQ M

MAPLE STREET

FITZROY STREET

FITZROY STREET

# SCHEDULE OF AREAS

|              | SQ FT* | SQ M* |
|--------------|--------|-------|
| GROUND FLOOR | 462    | 43    |
| FIRST FLOOR  | 4,149  | 385   |
| TOTAL        | 4,611  | 428   |

\*Subject to measurement on practical completion.
IPMS measurements available on request.