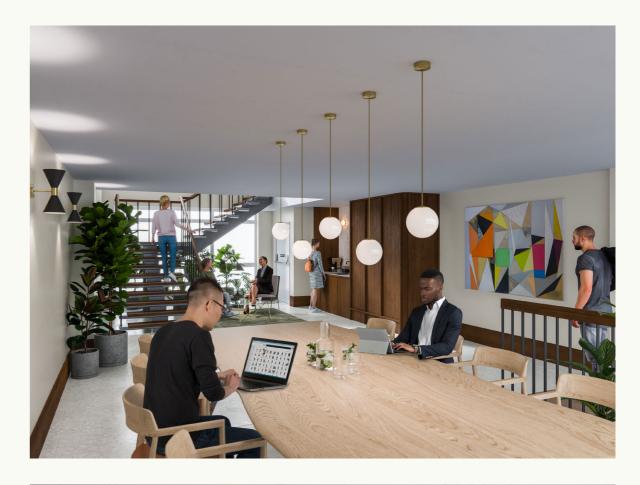

# 19 · FITZROY · ST

This is 19 Fitzroy Street.

An office space redesigned with intelligence. An advantageous address in Fitzrovia W1. The self-contained, 4,611 sq ft office sends a message of status with its private street entrance, ground-floor reception and feature staircase to the first floor. The furnished and flexible, contemporary studio-style space radiates creativity with its bespoke oak joinery, upholstered breakout areas and classic mid-century furniture. And the prominent corner position creates a double-aspect workspace illuminated by natural light. It's a readyto-go space that will provide a unique and enviable working environment for any aspiring business. It's a central location that leaves more time for life and for making the most of London.

# THE SPACE

AN OFFICE SPACE REDESIGNED WITH INTELLIGENCE