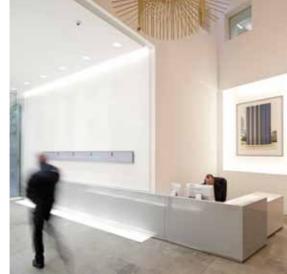

## Key features

New refurbished entrance and reception
Staffed 24/7 2 passenger lifts 1 goods lift
New tenant signage Excellent natural light
Secondary glazing with integral blinds Character
openable sash windows Zumtobel light fittings
Fully air conditioned Raised floor Carpeted
throughout Capped off services for tea point(s)
Refurbished WCs