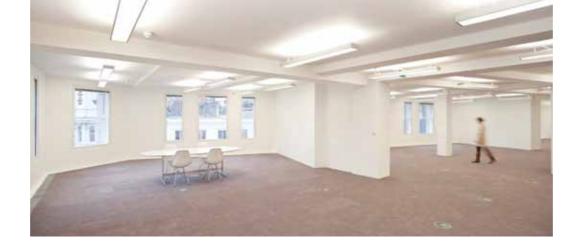

## DERWENT LONDON

investing in Fitzrovia

The third floor of Holden House offers over 7,000 sq ft of newly refurbished office space.

## Key features

New refurbished entrance and reception
Staffed 24/7 2 passenger lifts 1 goods lift
New tenant signage Excellent natural light
Secondary glazing with integral blinds Character
openable sash windows Zumtobel light fittings
Fully air conditioned Raised floor Carpeted
throughout Capped off services for tea point(s)
Refurbished WCs