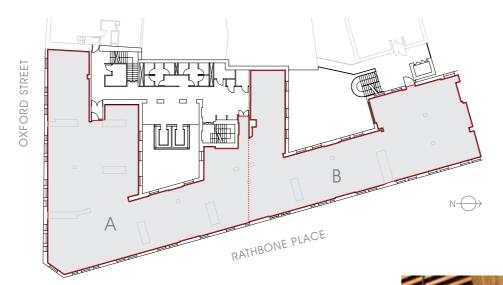

| SC. | hec | dule | Of | areas |
|-----|-----|------|----|-------|
|     |     |      |    |       |

| Third floor | 7,063 sq ft | 656 sq m |
|-------------|-------------|----------|

## Unit splits available\*

| Third floor A | 3,958 sq ft | 368 sq m | ٦ |
|---------------|-------------|----------|---|
| Third floor B | 3,094 sq ft | 287 sq m | ٦ |

<sup>\*</sup> subject on site measurement