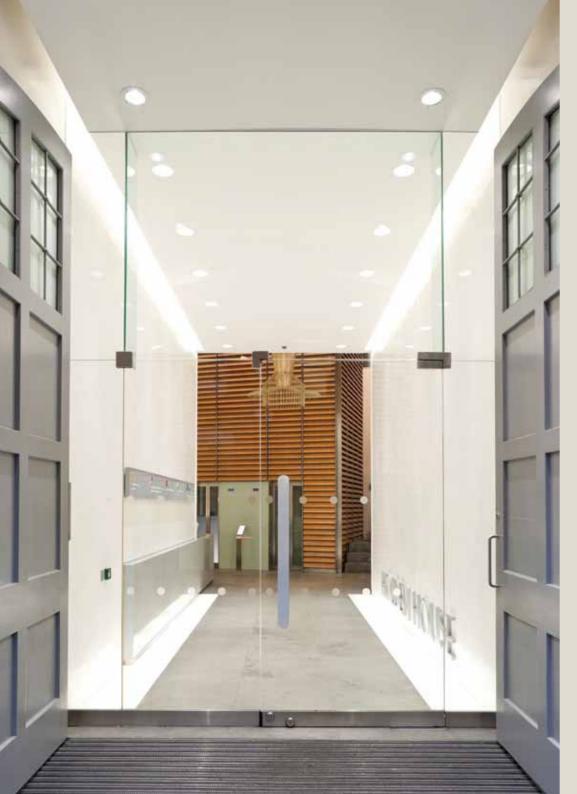

## DERWENT LONDON

investing in Fitzrovia

The third floor of Holden House offers over 7,000 sq ft of newly refurbished office space.

## Key features

New refurbished entrance and reception
Staffed 24/7 2 passenger lifts 1 goods lift
New tenant signage Excellent natural light
Secondary glazing with integral blinds Character
openable sash windows Zumtobel light fittings
Fully air conditioned Raised floor Carpeted
throughout Capped off services for tea point(s)
Refurbished WCs