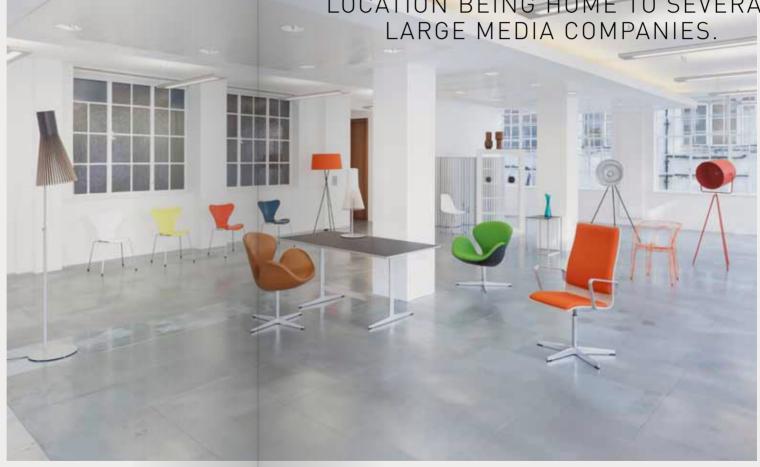

- NEWLY REFURBISHED
CONTEMPORARY OFFICES
- AIR CONDITIONING
- FULLY ACCESSIBLE METAL TILED
RAISED FLOORS
- PASSENGER LIFT
- EXCELLENT NATURAL LIGHT
- SUPERLOOS
- SHOWERS

SOURCED FROM WITHIN 500 METRES OF 75 WELLS STREET