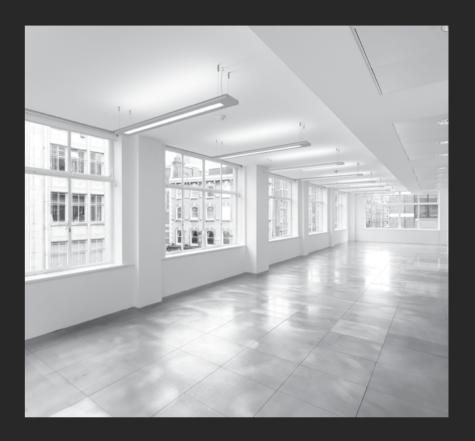

- NEWLY REFURBISHED
CONTEMPORARY OFFICES
- AIR CONDITIONING
- FULLY ACCESSIBLE METAL TILED
RAISED FLOORS
- PASSENGER LIFT
- EXCELLENT NATURAL LIGHT
- SUPERLOOS
- SHOWERS

SOURCED FROM WITHIN 500 METRES OF 75 WELLS STREET