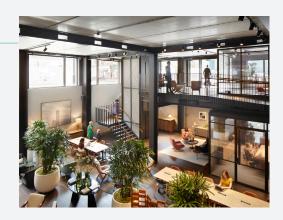

## INTRODUCTION

Charlotte Studios occupies a prominent corner position on Charlotte Street and Chitty Street, opposite our member's amenity space DL/78.

Behind it's bold façade lies 1,541 sq ft of Furnished + Flexible contemporary office space, thoughtfully designed with the occupier in mind. It's stylish, has plenty of natural light and adaptable layouts for easy and efficient occupation.

Charlotte Studios entrance

- Furnished + Flexible office space
- Perimeter mounted air conditioning
- Fully cabled throughout (data and power)
- 2.7m floor to ceiling heights
- Openable window providing natural ventilation
- Feature industrial light fittings
- New LED up and down lighting throughout
- Demised male and female WCs
- Passenger lift
- Shower and changing facilities on lower ground floor
- EPC rating: B

#### YOUR SIMPLE CONTRACT

- ALL-IN RENT inclusive of rent.

management

service charge, business rates, building insurance, facilities

- FLEXIBLE lease terms from 1 year

- **SIMPLE** short form contract

- 归 Furnished + Flexible office space
  - 16 x desks
- 1 x private meeting room نخا (8 person)

- Kitchenette and breakfast bar
- Co-working and breakout area

Phone booth

Fully cabled and enabled with high-speed fibre internet

CHARLOTTE STREET