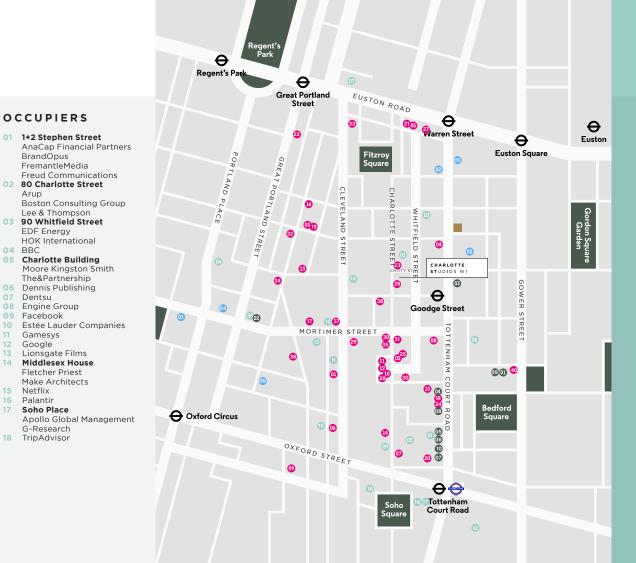

# LOCAL AMENITIES **& OCCUPIERS**

01 Akoko

02 Ampeli

04 B Bagel

09 Brewdog

13 Cin Cin

15 Chettinad

16 Clipstone

18 DF Tacos

20 Hakkasan

19 Folev's

23 Lantana

25 Lisboeta

27 Miel Bakery

29 Mr Fogg's

24 Leon

26 Mere

28 Mowgli

30 Norma

31 Ousia

35 Roka

36 Rovi

32 Portland

37 Salt Yard 38 Shoop

39 Six by Nico

33 The Remedy Wine Bar

40 Store Street Espresso

34 Riding House Café

03 The Attendant

06 Berners Tavern

10 Bricco e Bacco

11 Carousel London

14 Circolo Popolare

17 Detox Kitchen

21 Honey & Spice

22 Honey & Smoke

07 The Black Horse

08 Black Sheep Coffee

12 Charlotte Street Hotel

RESTAURANTS

05 Bang Bang Vietnamese Canteen

10

13

15

#### RETAIL

- 01 Cloud 9 Cycles 02 Evans Cycles 03 Heal's 04 Hotel Chocolat 05 Planet Organic 06 ProCook 07 Sainsbury's
- 80 T2
- 09 Treadwell's Books
- 10 Waterstones

#### GYM

- Barrecore 01 02 F45 03 Fitness First 04 Psycle 05 PureGvm
- 06 Rowbots