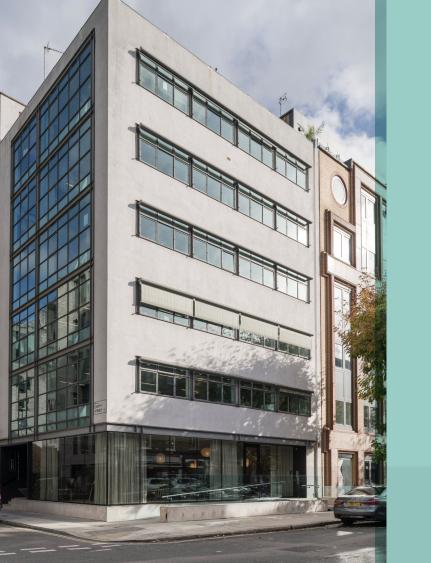

## INTRODUCTION

Charlotte Studios occupies a prominent corner position on Charlotte Street and Chitty Street, opposite our member's amenity space DL/78.

Behind it's bold façade lies 1,541 sq ft of Furnished + Flexible contemporary office space, thoughtfully designed with the occupier in mind. It's stylish, has plenty of natural light and adaptable layouts for easy and efficient occupation.

Charlotte Studios entrance

- Furnished + Flexible office space
- Perimeter mounted air conditioning
- Fully cabled throughout (data and power)
- 2.7m floor to ceiling heights
- Openable window providing natural ventilation
- Feature industrial light fittings
- New LED up and down lighting throughout
- Demised male and female WCs
- Passenger lift
- Shower and changing facilities on lower ground floor
- EPC rating: B