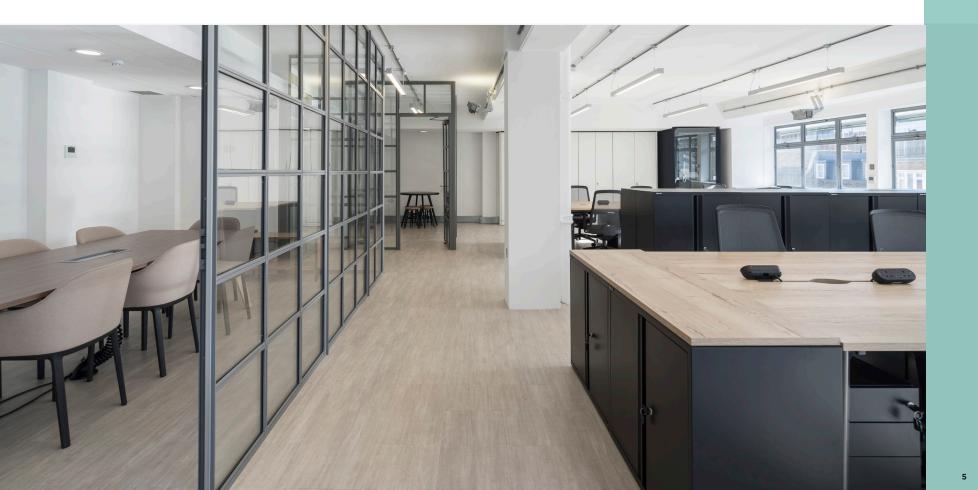

## INTRODUCTION

Charlotte Studios occupies a prominent corner position on Charlotte Street and Chitty Street, opposite our member's amenity space DL/78.

Behind it's bold façade lies 1,541 sq ft of Furnished + Flexible contemporary office space, thoughtfully designed with the occupier in mind. It's stylish, has plenty of natural light and adaptable layouts for easy and efficient occupation.

Charlotte Studios entrance

- Furnished + Flexible office space
- Perimeter mounted air conditioning
- Fully cabled throughout (data and power)
- 2.7m floor to ceiling heights
- Openable window providing natural ventilation
- Feature industrial light fittings
- New LED up and down lighting throughout
- Demised male and female WCs
- Passenger lift
- Shower and changing facilities on lower ground floor
- EPC rating: B

# THE FLOORS

| Schedule of areas | sq ft | sq m |
|-------------------|-------|------|
| 4th floor         | 1,541 | 143  |

- Kitchenette and breakfast bar
- Co-working and breakout area

Phone booth

Fully cabled and enabled with high-speed fibre internet

CHARLOTTE STREET