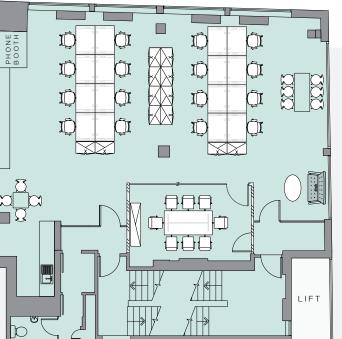

# THE FLOORS

| Schedule of areas | sq ft | sq m |
|-------------------|-------|------|
| 4th floor         | 1,541 | 143  |

#### YOUR SIMPLE CONTRACT

- ALL-IN RENT inclusive of rent.

management

service charge, business rates, building insurance, facilities

- FLEXIBLE lease terms from 1 year

- **SIMPLE** short form contract

- 归 Furnished + Flexible office space
  - 16 x desks
- 1 x private meeting room نخا (8 person)

- Kitchenette and breakfast bar
- Co-working and breakout area

Phone booth

Fully cabled and enabled with high-speed fibre internet

CHARLOTTE STREET