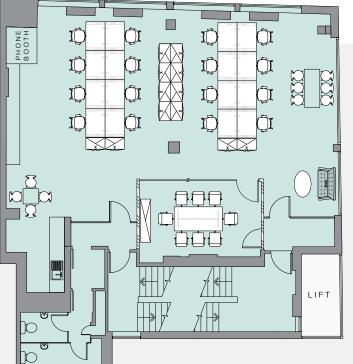

### YOUR SIMPLE CONTRACT

- ALL-IN RENT inclusive of rent.

management

service charge, business rates, building insurance, facilities

- FLEXIBLE lease terms from 1 year

- **SIMPLE** short form contract

- Furnished+Flexible 몃 office space
- 16 desks
- 1 private meeting room نئ (8 person)
- Kitchenette and breakfast bar
- ← Co-working and breakout area
  - - Phone booth

Storage units

CHARLOTTE STREET

⊢ ш STRE CHITTY

Ν

THE SPACE