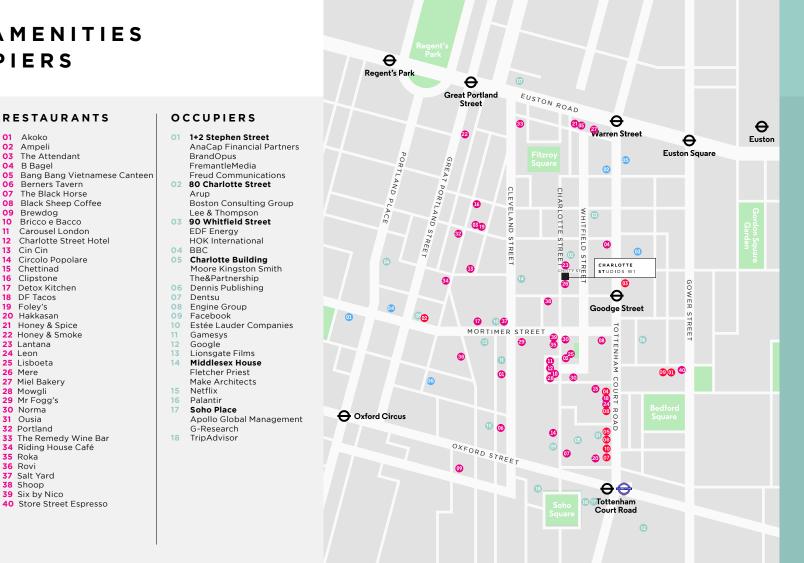

# LOCAL AMENITIES & OCCUPIERS

01 Akoko

02 Ampeli

04 B Bagel

09 Brewdog

13 Cin Cin

15 Chettinad

16 Clipstone

18 DF Tacos

20 Hakkasan

19 Foley's

23 Lantana

25 Lisboeta

28 Mowali

30 Norma

31 Ousia

35 Roka

36 Rovi

32 Portland

37 Salt Yard 38 Shoop

39 Six by Nico

33 The Remedy Wine Bar

40 Store Street Espresso

34 Riding House Café

27 Miel Bakery

29 Mr Fogg's

24 Leon

26 Mere

03 The Attendant

06 Berners Tavern

10 Bricco e Bacco

11 Carousel London

14 Circolo Popolare

17 Detox Kitchen

21 Honey & Spice

22 Honey & Smoke

07 The Black Horse

08 Black Sheep Coffee

12 Charlotte Street Hotel

RESTAURANTS

#### RETAIL

- 01 Cloud 9 Cycles 02 Evans Cycles 03 Heal's 04 Hotel Chocolat Planet Organic 05 06 ProCook
- 07 Sainsbury's
- 80 T2
- 09 Treadwell's Books
- 10 Waterstones

### GYM

- Barrecore 02 F45 03 Fitness First 04 Psycle 05 PureGvm
- 06 Rowbots