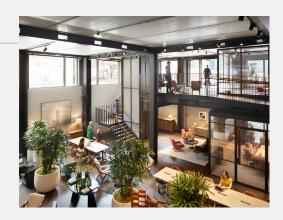

# INTRODUCTION

Charlotte Studios occupies a prominent corner position on Charlotte Street and Chitty Street, opposite our member's amenity space DL/78.

Behind it's bold façade lies 1,506 sq ft of Furnished+Flexible contemporary office space, thoughtfully designed with the occupier in mind. It's stylish, has plenty of natural light and adaptable layouts for easy and efficient occupation.

# THE SPACE