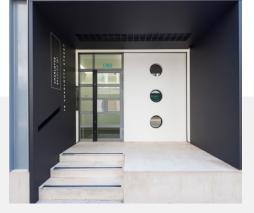

Charlotte Studios entrance

- Furnished+Flexible office space
- Perimeter mounted air conditioning
- Fully cabled throughout (data and power)
- 2.7m floor to ceiling heights
- Openable window providing natural ventilation
- Feature industrial light fittings
- New up and down lighting throughout
- Demised male and female WC's
- Passenger lift
- Shower and changing facilities on lower ground floor