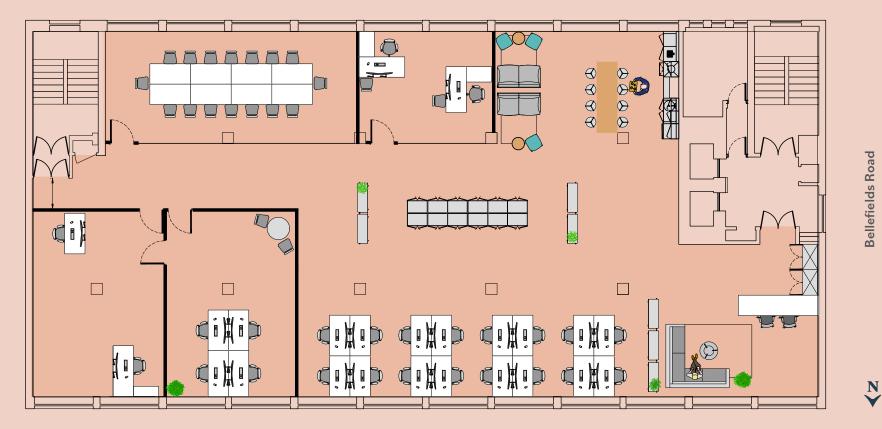

## Fifth floor Furnished + Flexible 4,131 sq ft

Stockwell Road

Building

Location

Age

WISHED WISHED × FLE × -E

## **Fifth floor**

AISHED AND Wx × ELE J78

Location

erwent ondon Agents