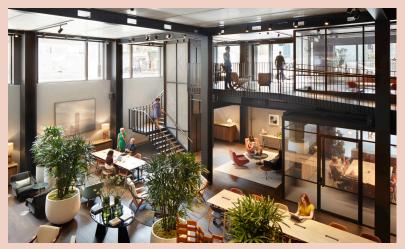

## Introducing Blue Star House

Blue Star House is a prominent island site conveniently located in the centre of Brixton, opposite the iconic Grade II listed O2 Academy Brixton. 4,127 sq ft - 16,523 sq ft of bright workspace with an industrial aesthetic is available over the third, fourth and fifth floors. All spaces benefit from double aspect with great natural light pouring in through large windows.

This is an exciting opportunity to join a community of creative start ups, small businesses and established brands whilst benefitting from the excellent connectivity and vibrancy Brixton has to offer.