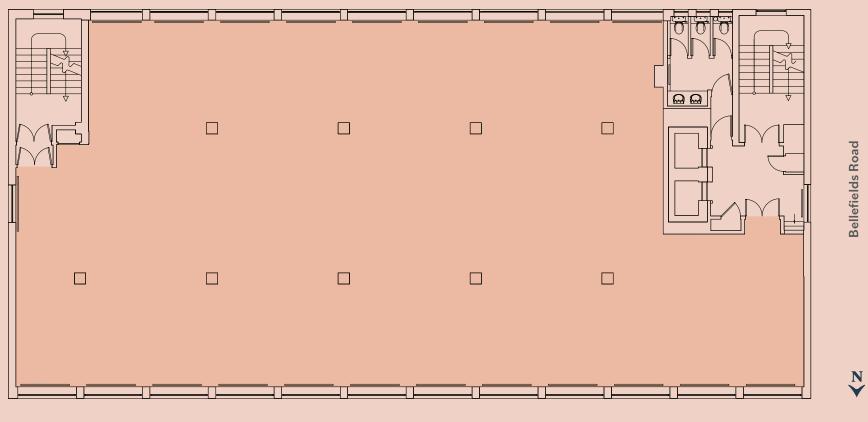

## Fourth floor CAT A 4,127 sq ft

Stockwell Road

Building

Location

Ager

## Third floor Refurbished CAT A 4,127 sq ft

Stockwell Road

Building

Location

Ager