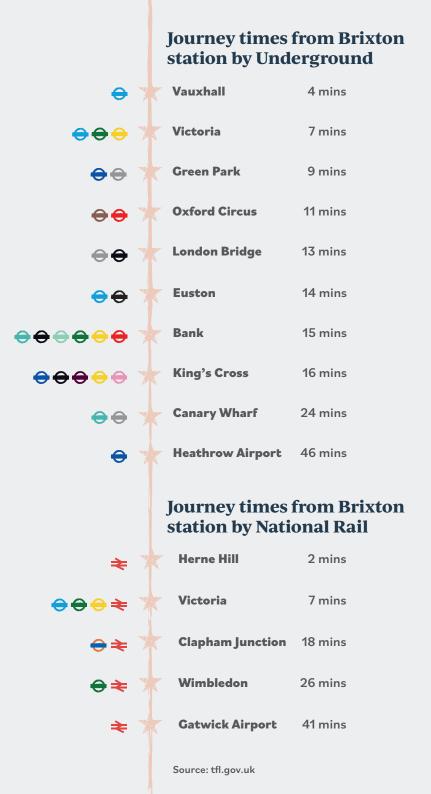

## **Easy connections**

Brixton is a travel hub with fast access to central London and beyond. It's under a 3 minute walk from Blue Star House to Brixton station where the Victoria line departs every 2 minutes and reaches Oxford Circus in only 11 minutes. There are also numerous bus routes located on the doorstep of the building.