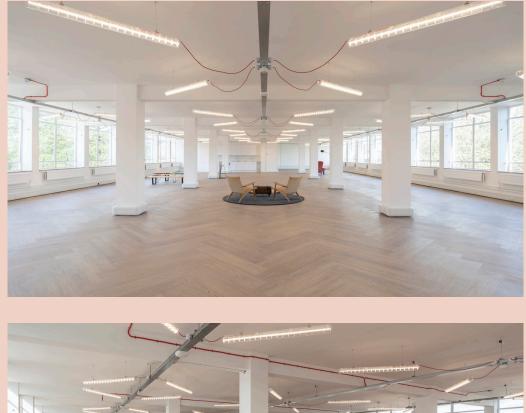

## Introducing Blue Star House

Blue Star House is a prominent island site conveniently located in the centre of Brixton, opposite the iconic Grade II listed O2 Academy Brixton. 4,127 sq ft - 16,523 sq ft of bright workspace with an industrial aesthetic is available over the third, fourth and fifth floors. All spaces benefit from double aspect with great natural light pouring in through large windows.

This is an exciting opportunity to join a community of creative start ups, small businesses and established brands whilst benefitting from the excellent connectivity and vibrancy Brixton has to offer.

## **Key features**

| CAT A, newly refurbished and Furnished + Flexible options available |
|---------------------------------------------------------------------|
| Open plan workspace                                                 |
| High-speed fibre enabled                                            |
| Double aspect providing superb daylight                             |
| Shower facilities                                                   |
| Cycle spaces and car parking available                              |
| 24 hour access                                                      |