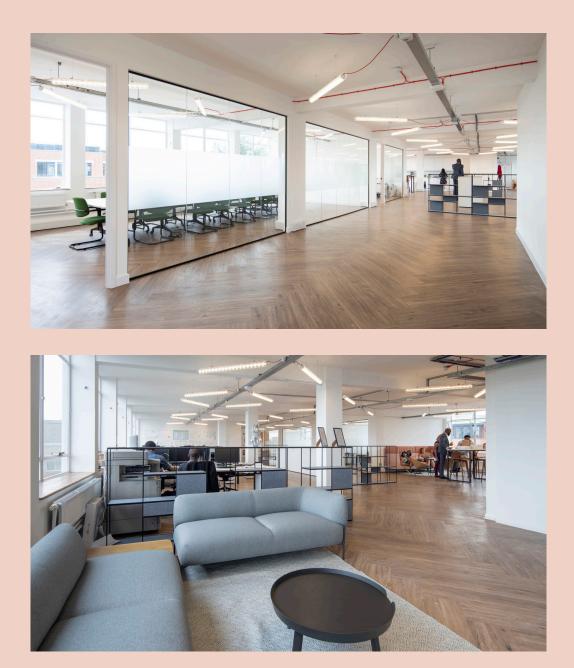

## **Key features**

| CAT A, newly refurbished and Furnished + Flexible options available |
|---------------------------------------------------------------------|
| Open plan workspace                                                 |
| High-speed fibre enabled                                            |
| Double aspect providing superb daylight                             |
| Shower facilities                                                   |
| Cycle spaces and car parking available                              |
| 24 hour access                                                      |