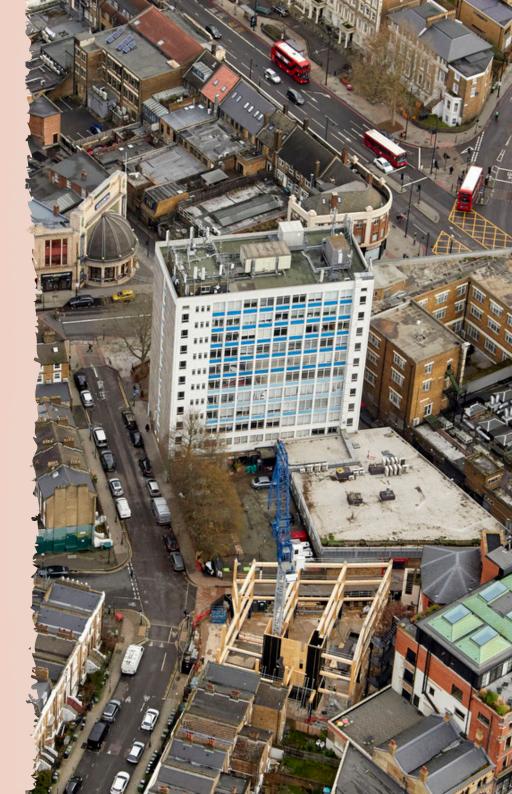

# BLUE STAR House

**BRIXTON SW9** 

## Introducing Blue Star House

Blue Star House is a prominent island site conveniently located in the centre of Brixton, opposite the iconic Grade II listed O2 Academy Brixton. 4,127 sq ft - 16,523 sq ft of bright workspace with an industrial aesthetic is available over the third, fourth and fifth floors. All spaces benefit from double aspect with great natural light pouring in through large windows.