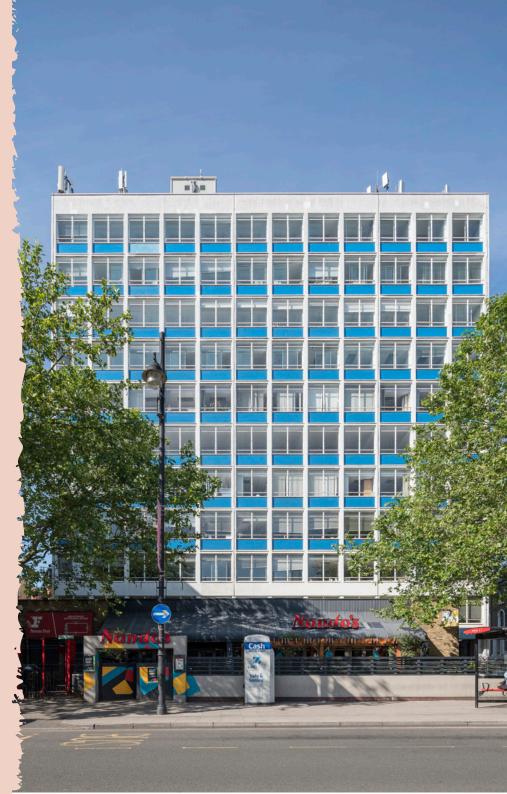

## Introducing Blue Star House

Blue Star House is a prominent island site conveniently located in the centre of Brixton, opposite the iconic Grade II listed O2 Academy Brixton. 4,127 sq ft - 16,523 sq ft of bright workspace with an industrial aesthetic is available over the third, fourth and fifth floors. All spaces benefit from double aspect with great natural light pouring in through large windows.

This is an exciting opportunity to join a community of creative start ups, small businesses and established brands whilst benefitting from the excellent connectivity and vibrancy Brixton has to offer.