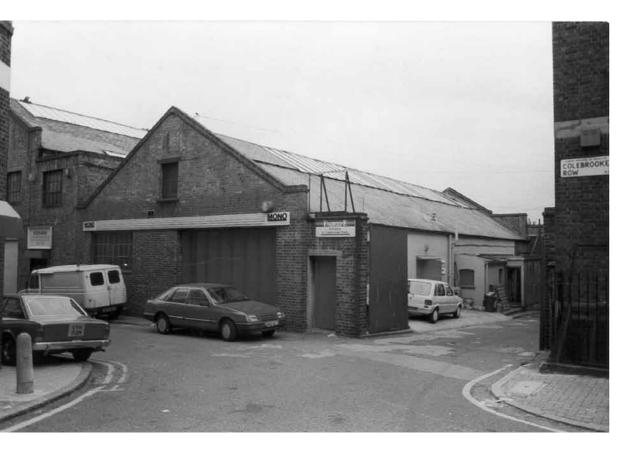

# Islington DERWENT LONDON

#### Completed

1-3 Colebrook Place
1 Oliver's Yard
Suncourt House
151 Rosebery Avenue
Angel Building
12

#### **Current and future projects**

White Collar Factory 16
10–4 Pentonville Road 20
Turnmill 22
The Buckley Building 24

Derwent London is a design-led specialist in refurbishment and, where appropriate, redevelopment of commercial buildings in central London. This booklet shows some of our projects in <u>Islington</u> with 'before and after' images depicting how we believe we are making real improvements to streetscapes and working environments. We believe that <u>good design</u> improves areas, attracts tenants and plays an important part in the future vibrancy of any district.



1-3 Colebrooke Place

N1





## 1 Oliver's Yard

EC2



Architect: ORMS





## Suncourt House

18-26 Essex Road, N1











151 Rosebery Avenue

Architect:
Hugh Broughton Architects



# Angel Building

407 St John Street, EC1









Architect: **AHMM** 

13





## Current and future projects

# White Collar Factory

'Silicon Roundabout', 100 City Road, EC1





Architect:
AHMM
Completion date:
c.2016

16 6.2016





## 10-4 Pentonville Road

Angel, EC1









## Current and future projects

## Turnmil

63 Clerkenwell Road, EC1





Architect:
Piercy&Company
Completion date:
2014



## Current and future projects

# The Buckley Building

49 Clerkenwell Green, EC1







Architect:

Buckley Gray Yeoman

Completion date:

December 2012