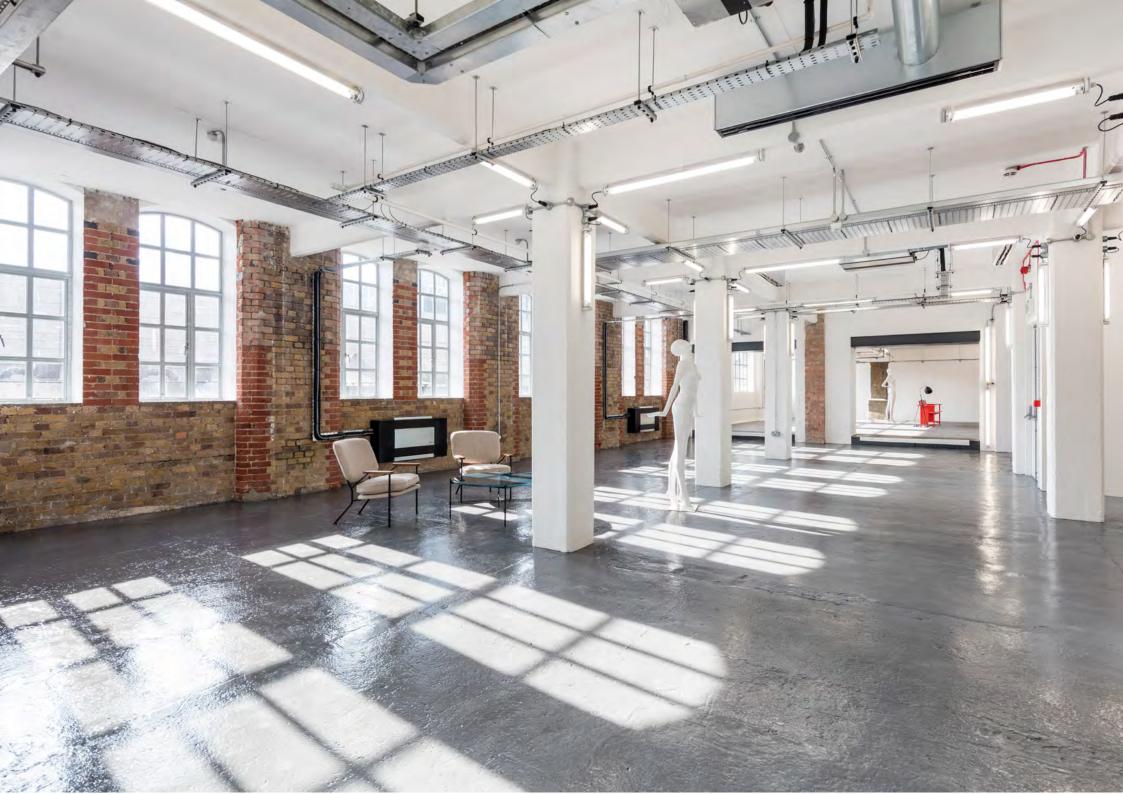

## 

The Tea Building used to be full of tea. Now it's full of ideas. 5,380 sq ft available.

One of London's most iconic buildings and a destination for creative occupiers.

Tea Building is perfectly placed in the heart of Shoreditch, an area always evolving, always exciting, bursting with restaurants, talent and new ideas.

Shoreditch High Street

\*Subject to measurement. IPMS measurements on request

Home to a variety of talented and innovative tenants including Albion, Buckley Gray Yeoman, Fetch, Method, Mother, Shoreditch House, Transferwise and ustwo.