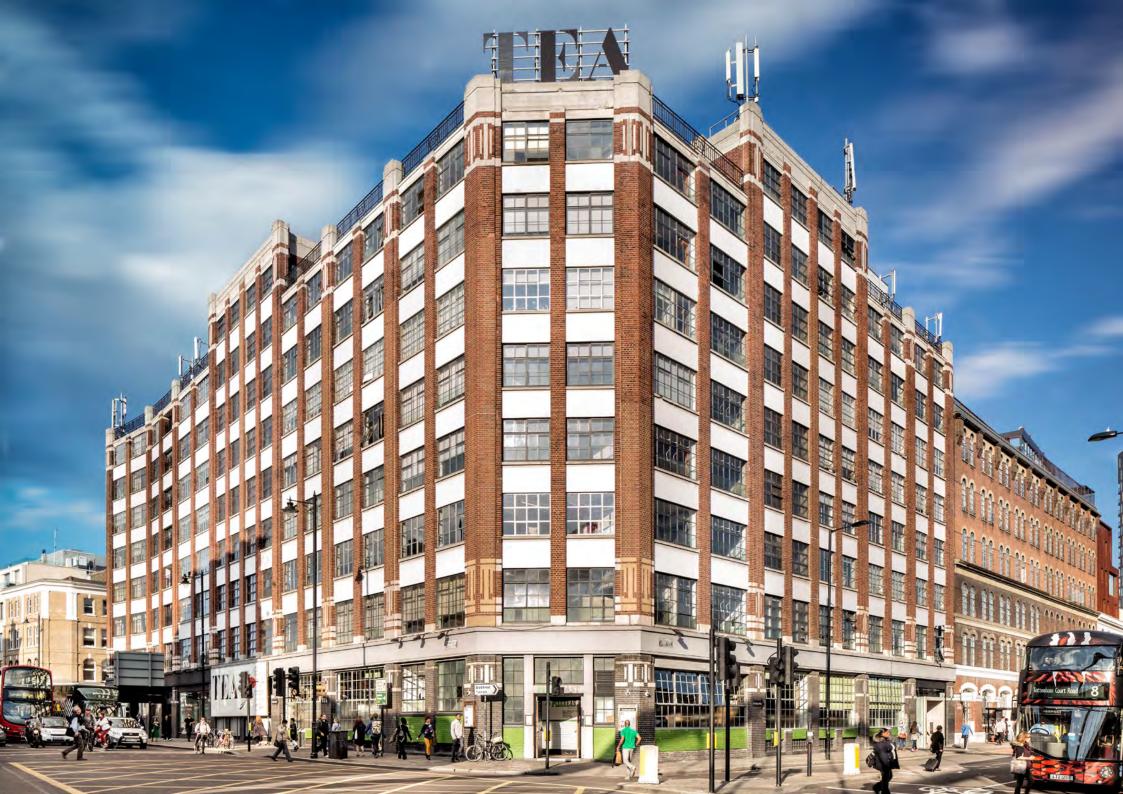

## 

The Tea Building used to be full of tea. Now it's full of ideas. 5,380 sq ft available.

One of London's most iconic buildings and a destination for creative occupiers.

Tea Building is perfectly placed in the heart of Shoreditch, an area always evolving, always exciting, bursting with restaurants, talent and new ideas.

Shoreditch High Street

\*Subject to measurement. IPMS measurements on request

Home to a variety of talented and innovative tenants including Albion, Buckley Gray Yeoman, Fetch, Method, Mother, Shoreditch House, Transferwise and ustwo.