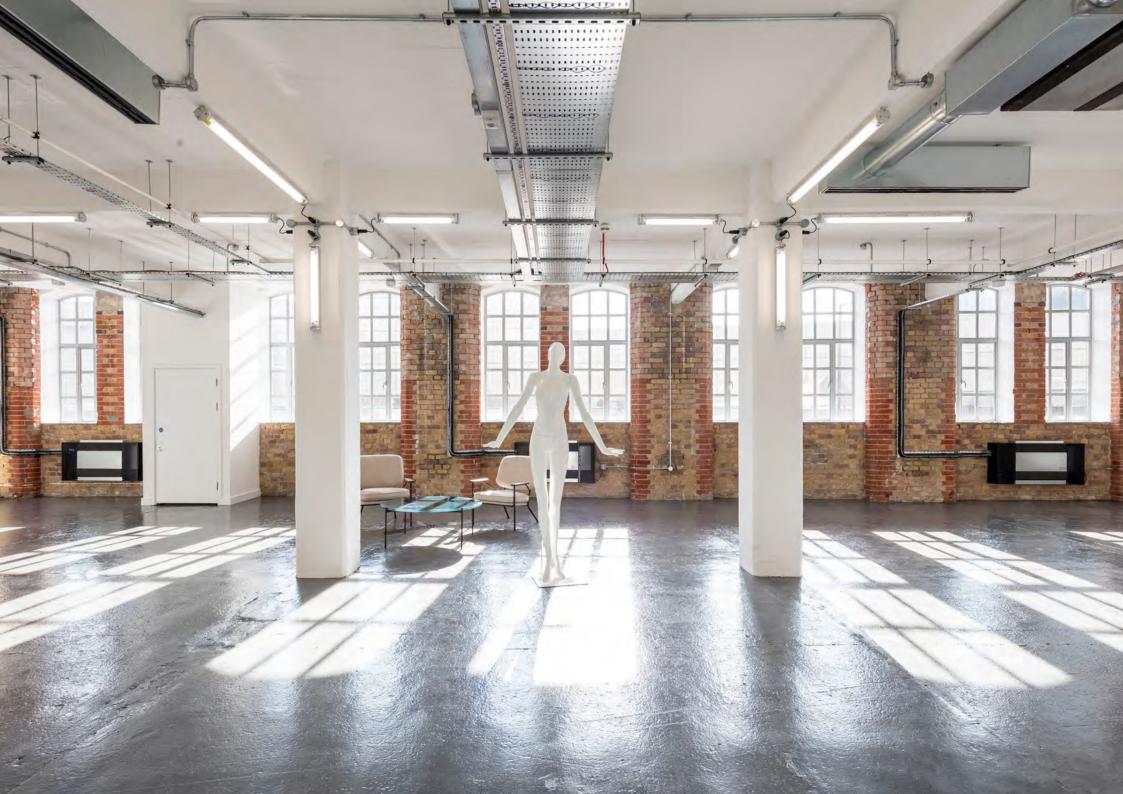

## 

The Tea Building used to be full of tea. Now it's full of ideas. 5,380 sq ft available.

One of London's most iconic buildings and a destination for creative occupiers.

Tea Building is perfectly placed in the heart of Shoreditch, an area always evolving, always exciting, bursting with restaurants, talent and new ideas.