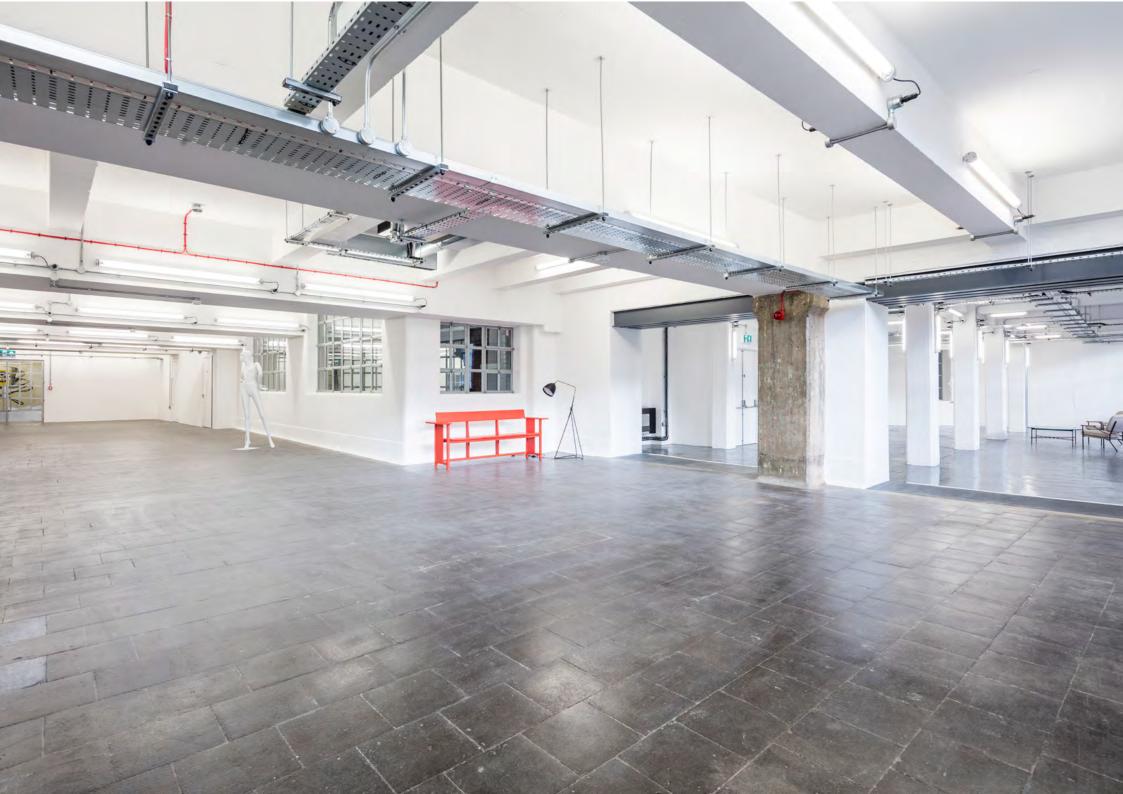

## 

The Tea Building used to be full of tea. Now it's full of ideas. 5,380 sq ft available.

One of London's most iconic buildings and a destination for creative occupiers.

Tea Building is perfectly placed in the heart of Shoreditch, an area always evolving, always exciting, bursting with restaurants, talent and new ideas.

Shoreditch High Street

\*Subject to measurement. IPMS measurements on request

Home to a variety of talented and innovative tenants including Albion, Buckley Gray Yeoman, Fetch, Method, Mother, Shoreditch House, Transferwise and ustwo.