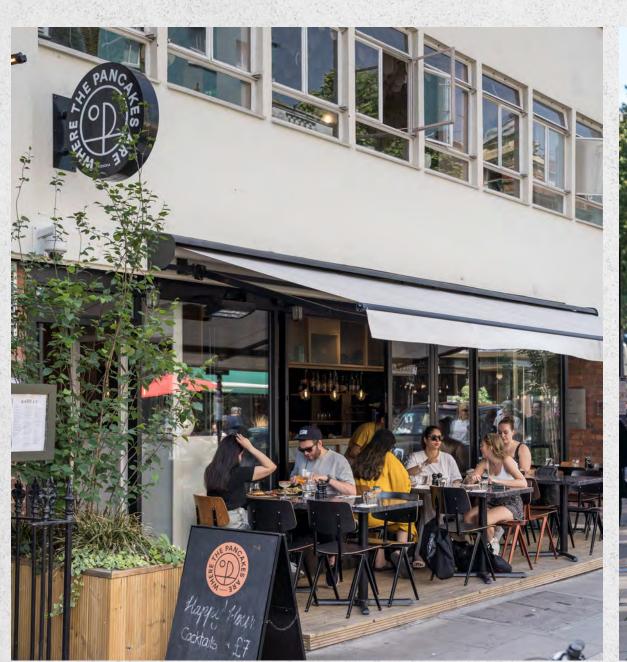

# THE AREA

This well-connected location is also a stone's throw from Fitzrovia and Bloomsbury: historic artisans which offer a mix of architectural style, wide street mingling with cosy side alleys and an abundance of hidden bars and restaurant gems.

## Images (clockwise from top left):

Roka, Charlotte Street / Bedford Square Garden / Charlotte Street Hotel, Charlotte Street / The King & Queen, Foley Street / Caravan, Great Portland Street / Where The Pancakes Are, Charlotte Street