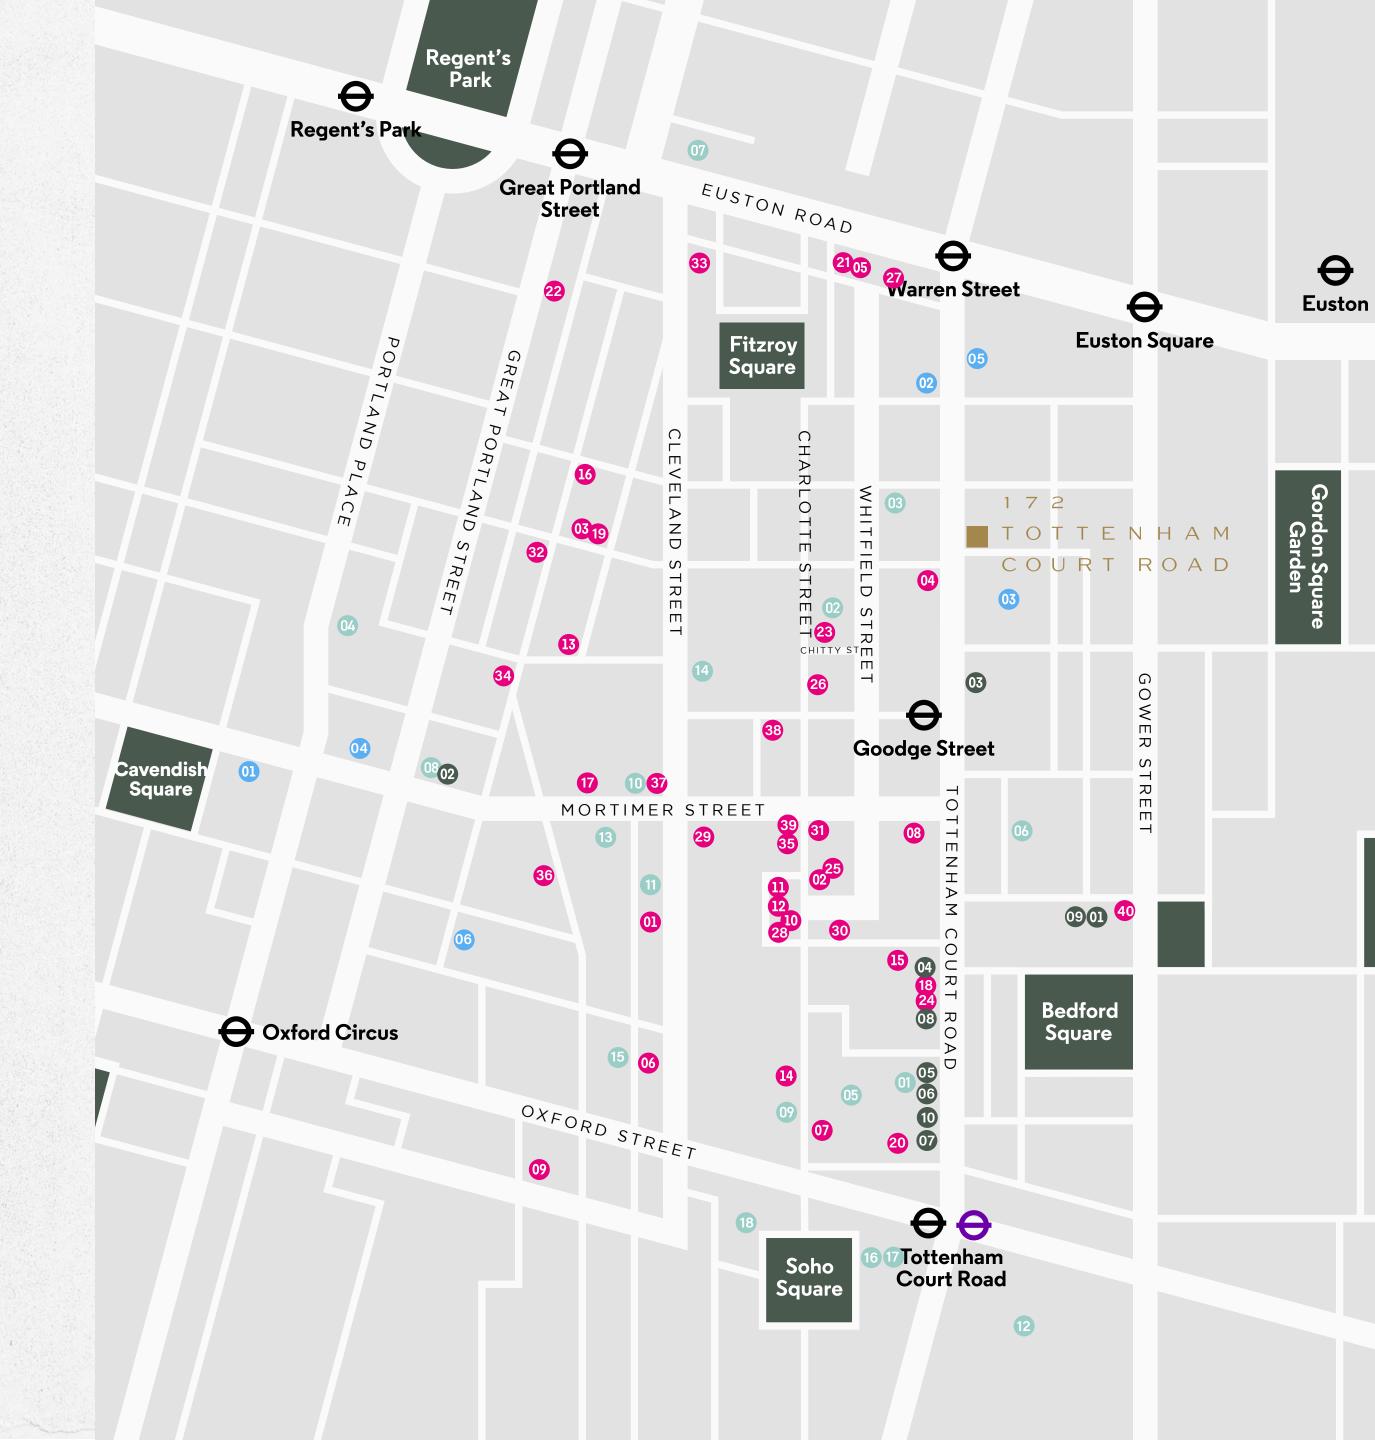

# THE AREA

This well-connected location is also a stone's throw from Fitzrovia and Bloomsbury: historic artisans which offer a mix of architectural style, wide street mingling with cosy side alleys and an abundance of hidden bars and restaurant gems.

## Images (clockwise from top left):

Roka, Charlotte Street / Bedford Square Garden / Charlotte Street Hotel, Charlotte Street / The King & Queen, Foley Street / Caravan, Great Portland Street / Where The Pancakes Are, Charlotte Street

# LOCAL OCCUPIERS & AMENITIES

### RETAIL

- 01 Cloud 9 Cycles
- 02 Evans Cycles
- 03 Heal's
- 04 Hotel Chocolat
- 05 Planet Organic
- 06 ProCook
- 07 Sainsbury's
- 08 T2
- 09 Treadwell's Books
- 10 Waterstones

### GYM

- 01 Barrecore
- 02 F45
- 03 Fitness First
- 04 Psycle
- 05 PureGym
- 06 Rowbots

### RESTAURANTS

- 01 Akoko
- 02 Ampeli
- 03 The Attendant
- 04 B Bagel
- **05** Bang Bang Vietnamese Canteen
- **06** Berners Tavern
- **07** The Black Horse
- 08 Black Sheep Coffee
- 09 Brewdog
- 10 Bricco e Bacco
- 11 Carousel London
- 12 Charlotte Street Hotel
- 13 Cin Cin
- 14 Circolo Popolare
- 15 Chettinad 16 Clipstone
- 17 Detox Kitchen
- 18 DF Tacos
- 19 Foley's 20 Hakkasan
- 21 Honey & Spice
- 22 Honey & Smoke
- 23 Lantana
- 24 Leon
- 25 Lisboeta
- 26 Mere
- 27 Miel Bakery
- 28 Mowgli 29 Mr Fogg's
- 30 Norma
- 31 Ousia
- **32** Portland
- 33 The Remedy Wine Bar
- 34 Riding House Café
- 35 Roka
- **36** Rovi
- 37 Salt Yard
- 38 Shoop
- 39 Six by Nico40 Store Street Espresso

### OCCUPIERS

- 01 1+2 Stephen Street **AnaCap Financial Partners** BrandOpus FremantleMedia Freud Communications
- 02 80 Charlotte Street Arup **Boston Consulting Group** Lee & Thompson
- 03 90 Whitfield Street **EDF Energy HOK International**
- 04 BBC
- 05 Charlotte Building Moore Kingston Smith The&Partnership
- 06 Dennis Publishing
- 07 Dentsu
- 08 Engine Group
- 09 Facebook
- 10 Estée Lauder Companies
- 11 Gamesys
- 12 Google
- 13 Lionsgate Films
- 14 Middlesex House Fletcher Priest Make Architects
- 15 Netflix
- Palantir
- 17 Soho Place Apollo Global Management G-Research
- 18 TripAdvisor

# ON YOUR DOORSTEP