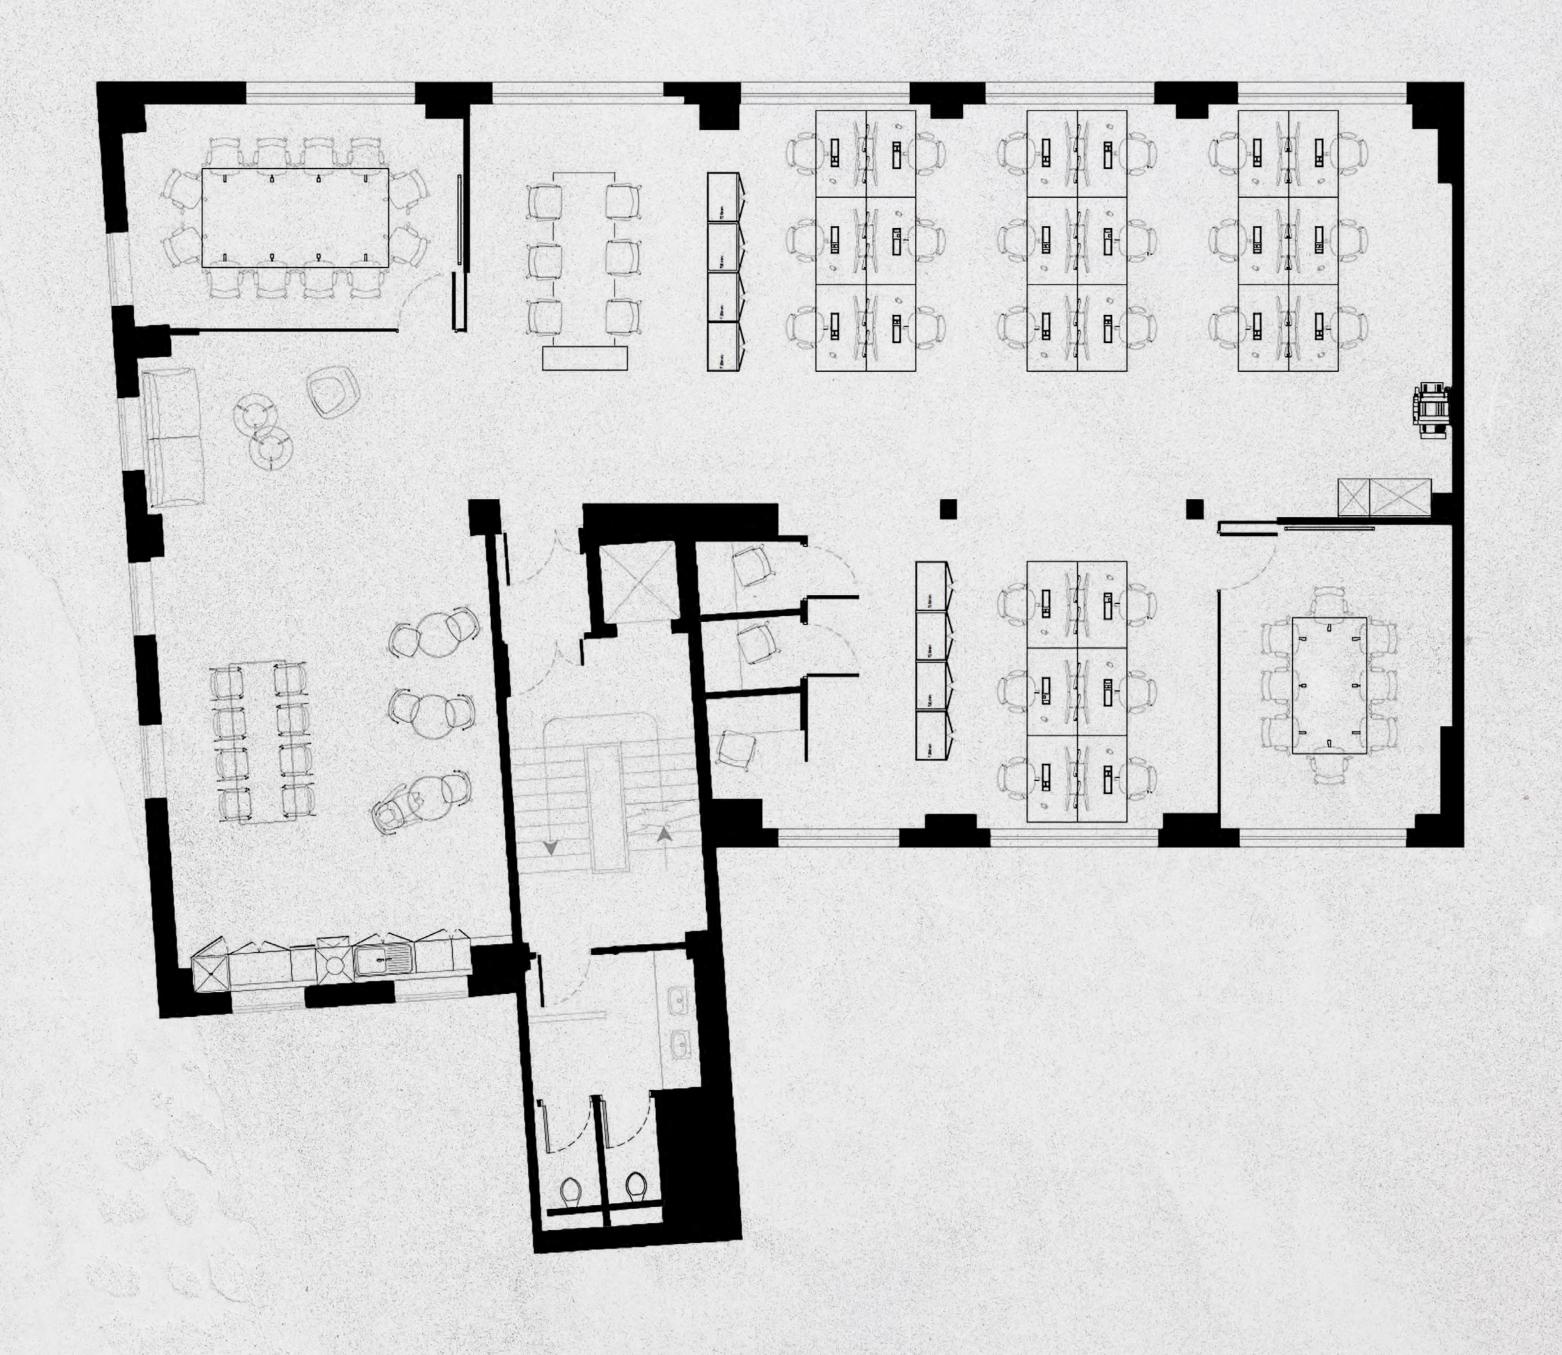

# FIRST FLOOR

2,272 sq ft (211 sq m)\*

24 x Open plan desks

1 x 12-person meeting room

1 x 8-person meeting room

6 x Touchdown seats

3 x Focus pods

Waiting area

Breakout area

Kitchenette

Lockable storage

Perimeter mounted air conditioning

Fully cabled data and power

<sup>\*</sup> Areas subject to measurement on practical completion

# THIRD FLOOR

2,552 sq ft (237 sq m)\*

24 x Open plan desks

1 x 12-person meeting room

1 x 8-person meeting room

6 x Touchdown seats

3 x Focus pods

Waiting area

Large collaboration / breakout area

Kitchenette

**₩** 

Lockable storage

Perimeter mounted air conditioning

Fully cabled data and power

<sup>\*</sup> Areas subject to measurement on practical completion