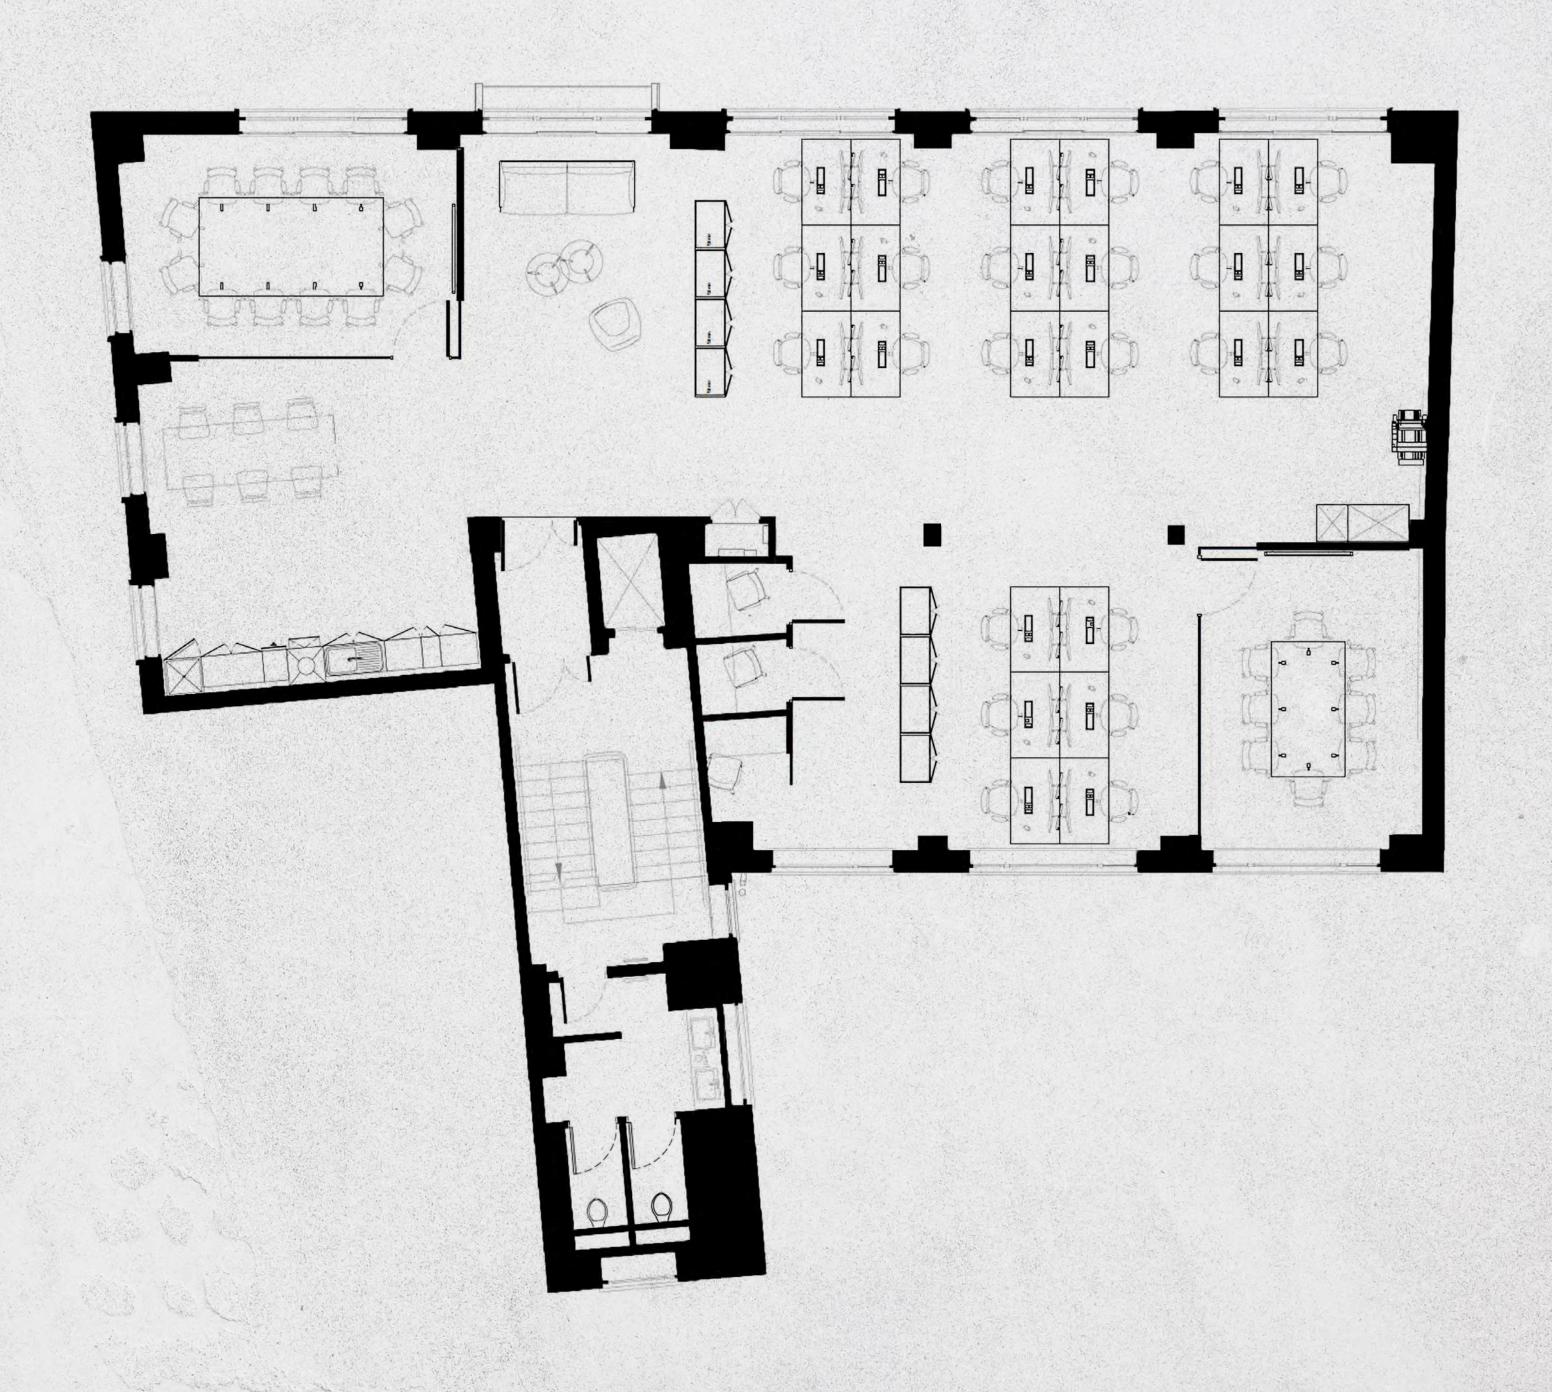

# FIRST FLOOR

2,272 sq ft (211 sq m)\*

24 x Open plan desks

1 x 12-person meeting room

1 x 8-person meeting room

6 x Touchdown seats

3 x Focus pods

Waiting area

Breakout area

Kitchenette

Lockable storage

Perimeter mounted air conditioning

Fully cabled data and power

<sup>\*</sup> Areas subject to measurement on practical completion