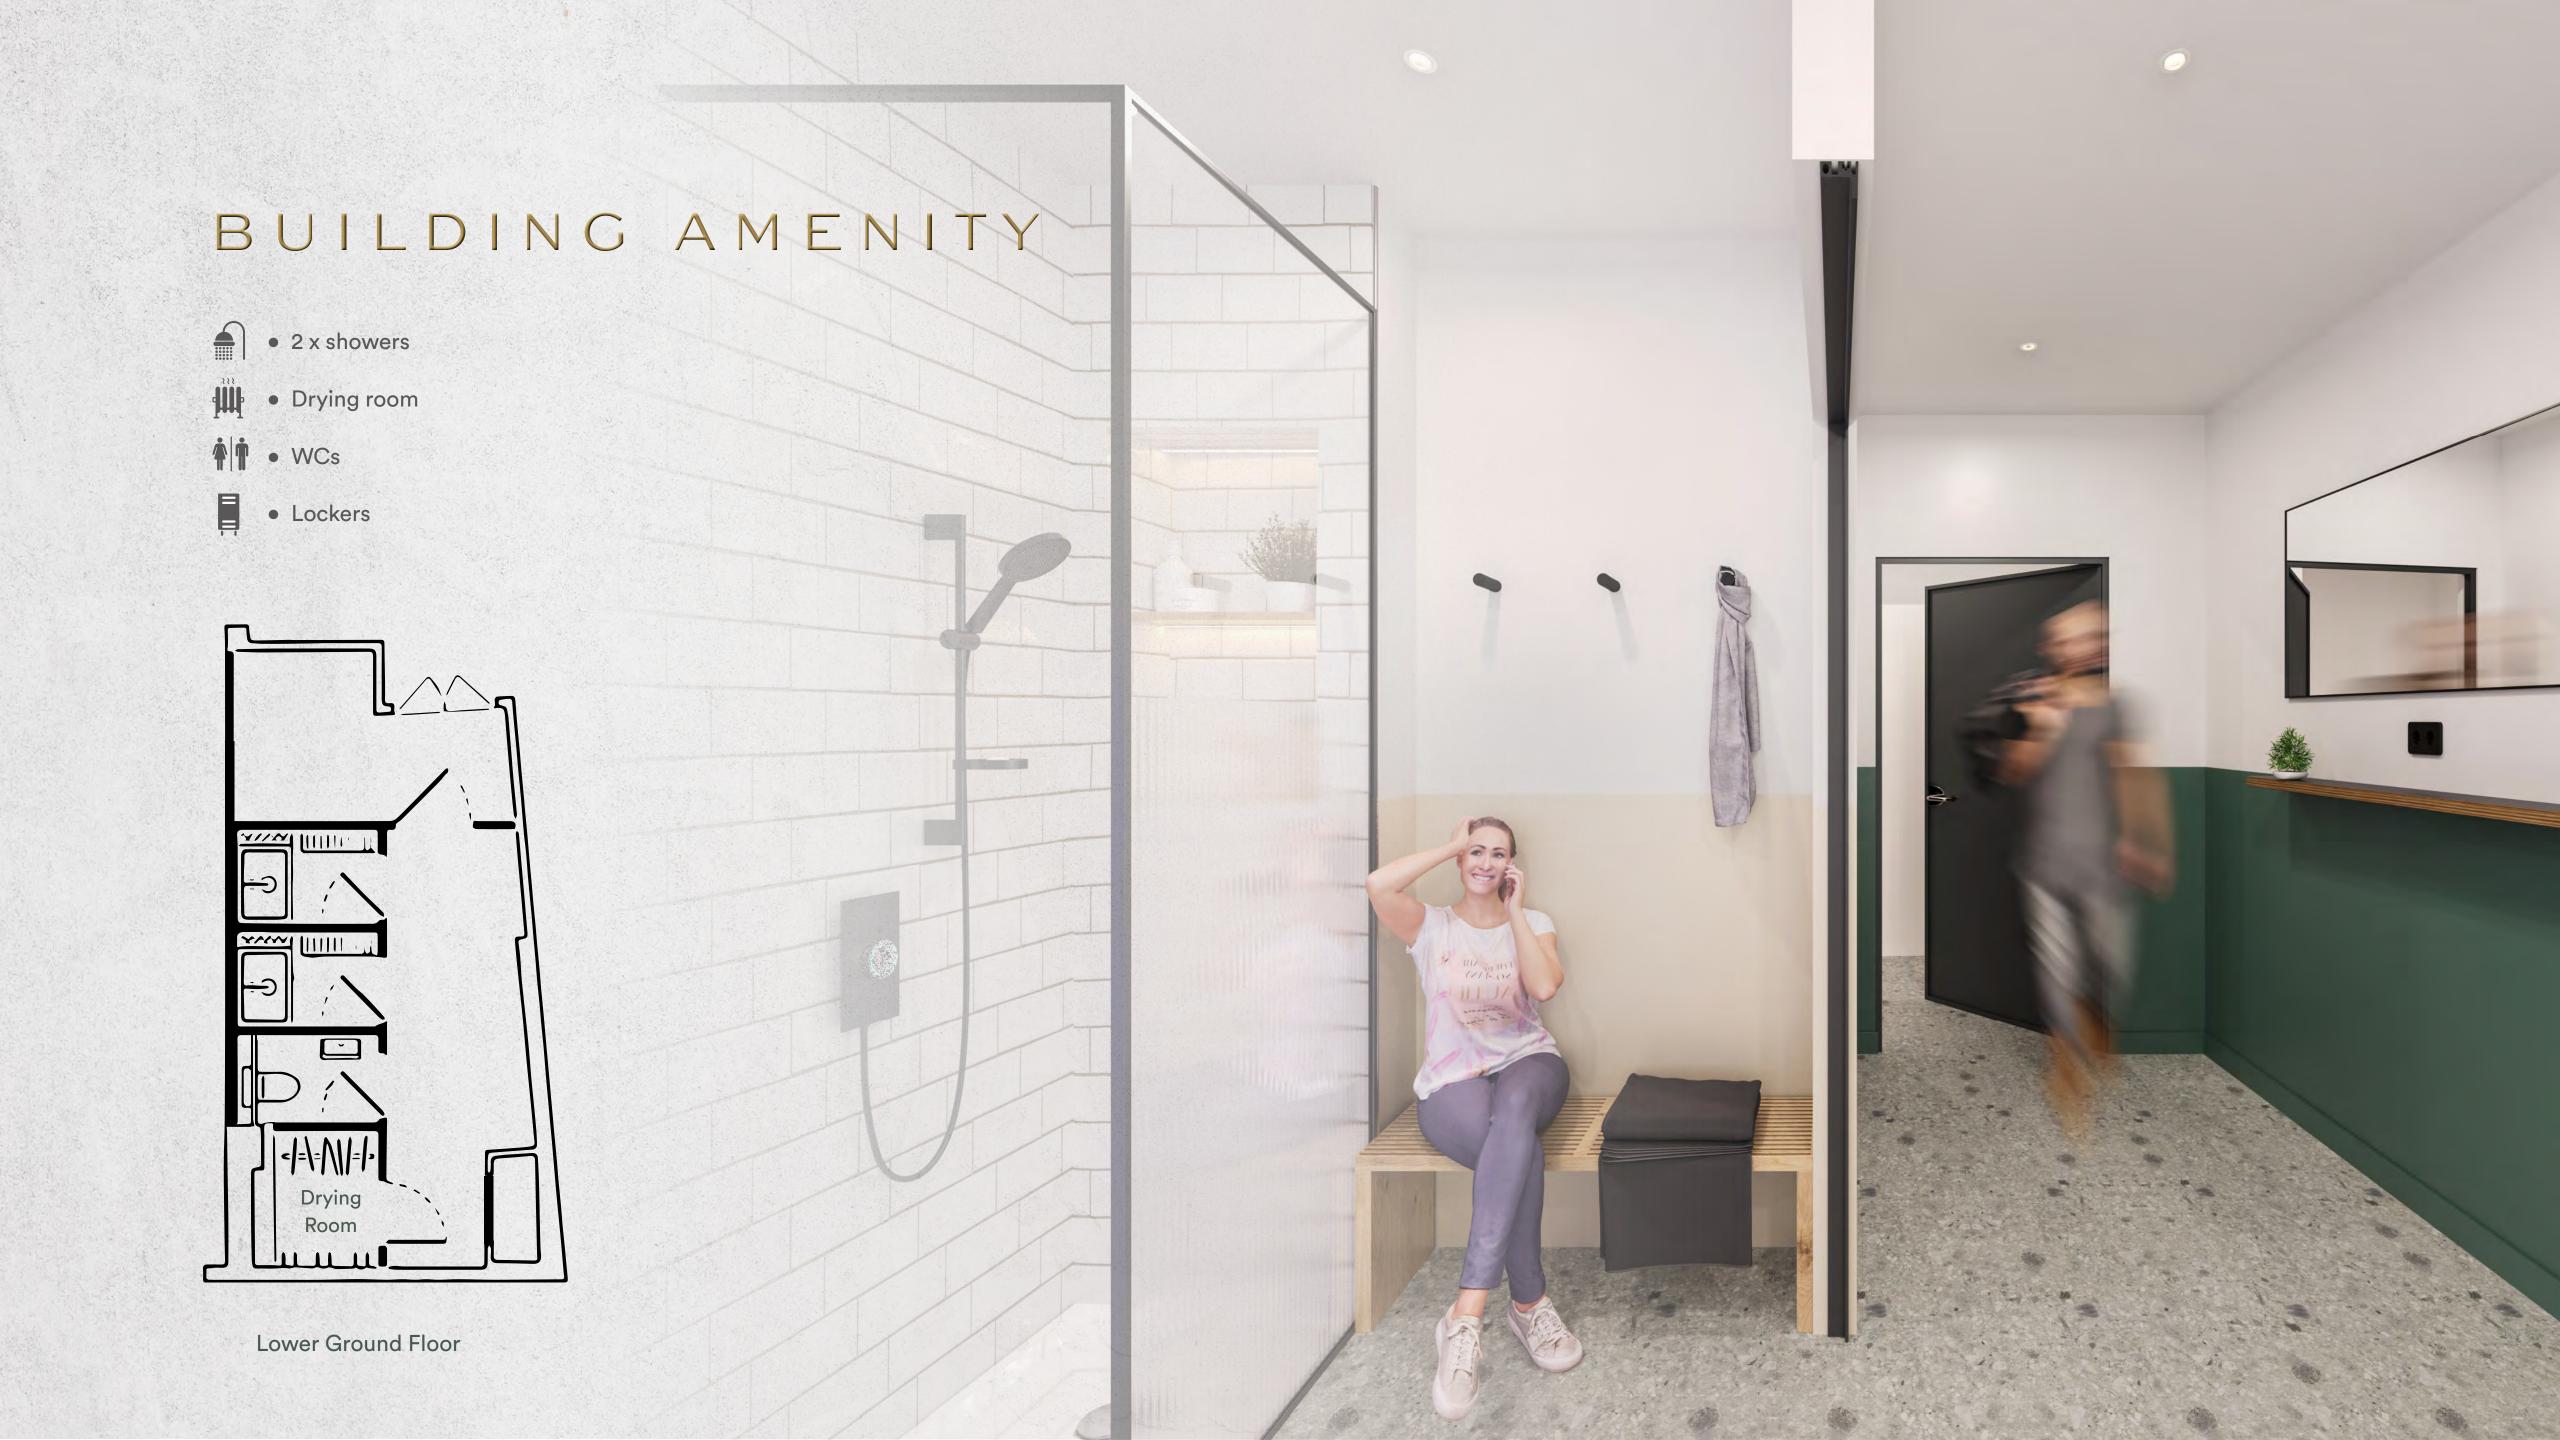

# THE BUILDING

- 2,272 4,824 sq ft of Furnished + Flexible office space
- Remodelled office entrance on Tottenham Court Road
- Fully refurbished entrance with waiting area
- New end of journey facilities
- External secure cycle storage
- Passenger lift
- Fully cabled throughout (data and power)
- Openable windows providing natural ventilation