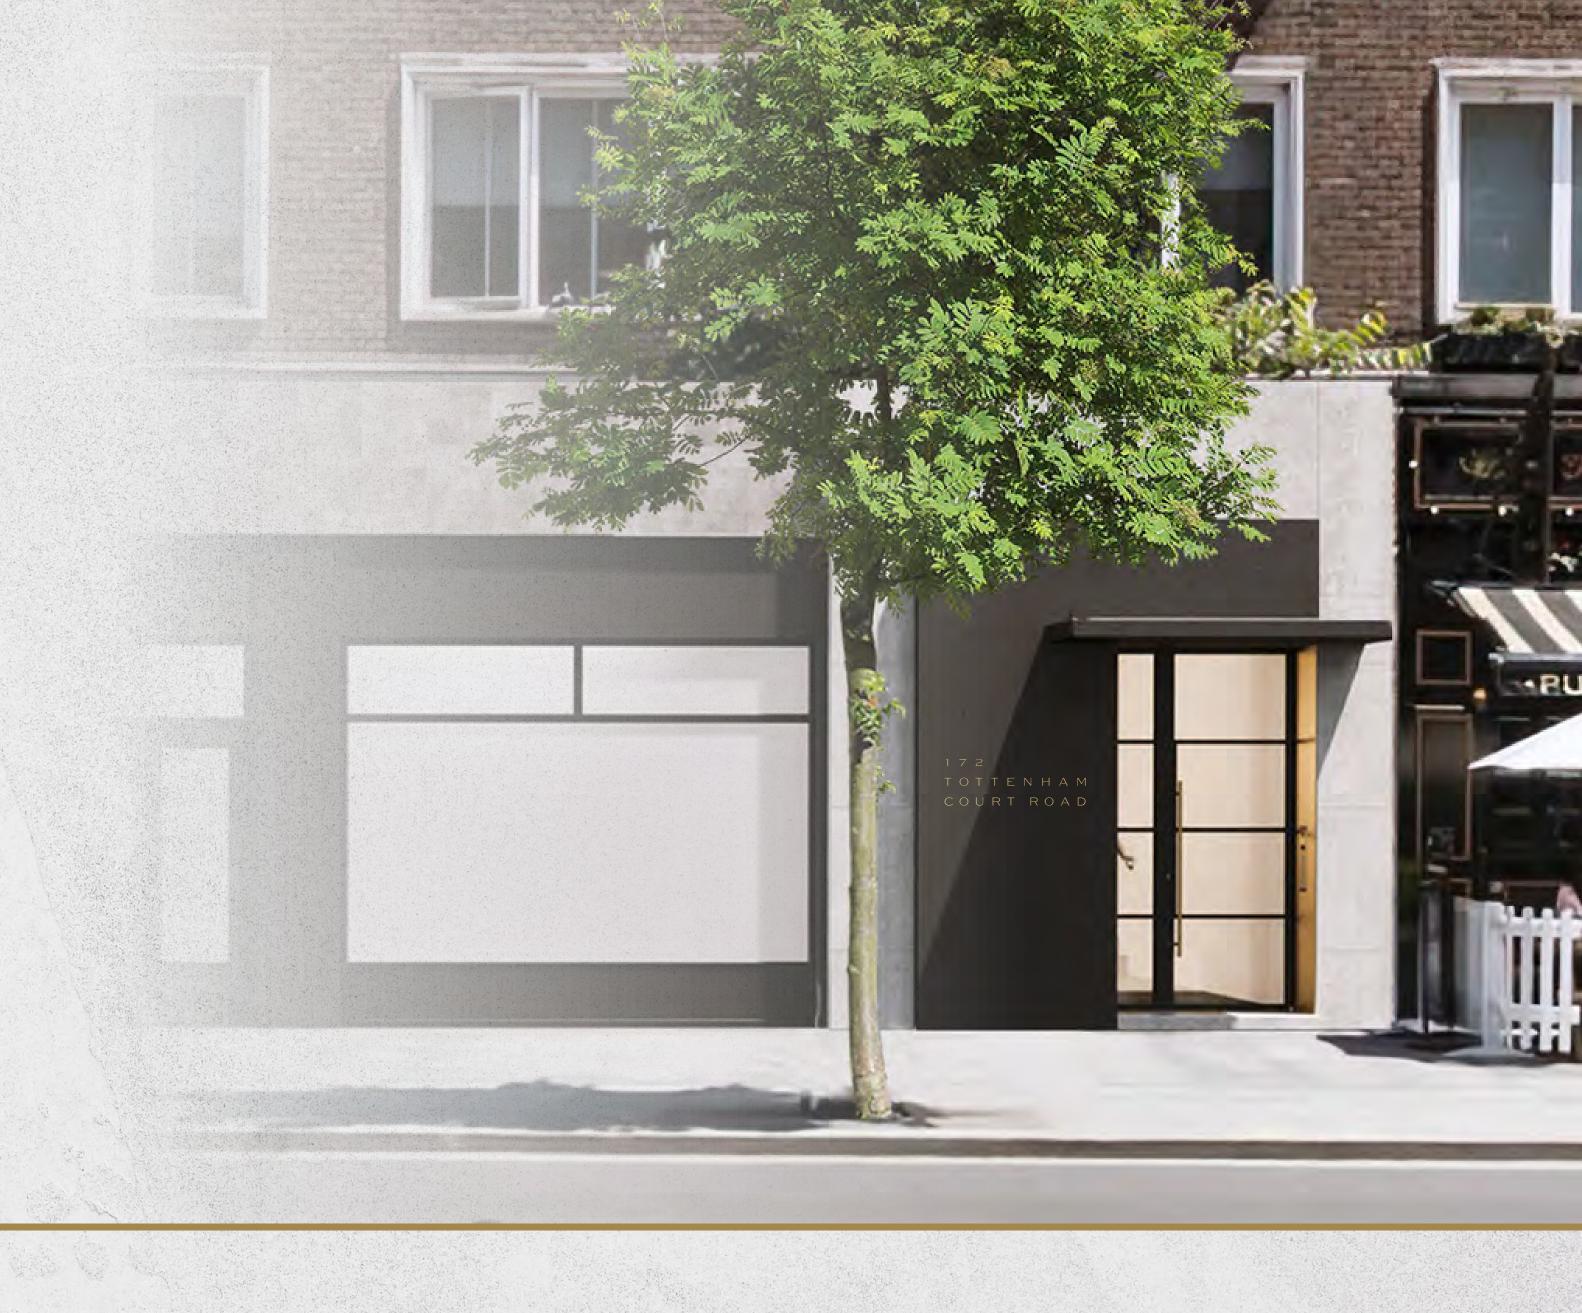

SHEDX

172 TOTTENHAM COURTROAD W 1

2,272 - 4,824 SQ FT OF FURNISHED + FLEXIBLE OFFICE SPACE READY JANUARY 2023

# INTRODUCTION

The remodelled reception at 172 Tottenham Court Road provides a welcoming entrance into the beautifully refurbished office building.

The available first and third floors have been completely refurbished to provide a total of 4,824 sq ft of contemporary, Furnished + Flexible, office space in Fitzrovia.

# THE BUILDING

- 2,272 4,824 sq ft of Furnished + Flexible office space
- Remodelled office entrance on Tottenham Court Road
- Fully refurbished entrance with waiting area
- New end of journey facilities
- External secure cycle storage
- Passenger lift
- Fully cabled throughout (data and power)
- Openable windows providing natural ventilation