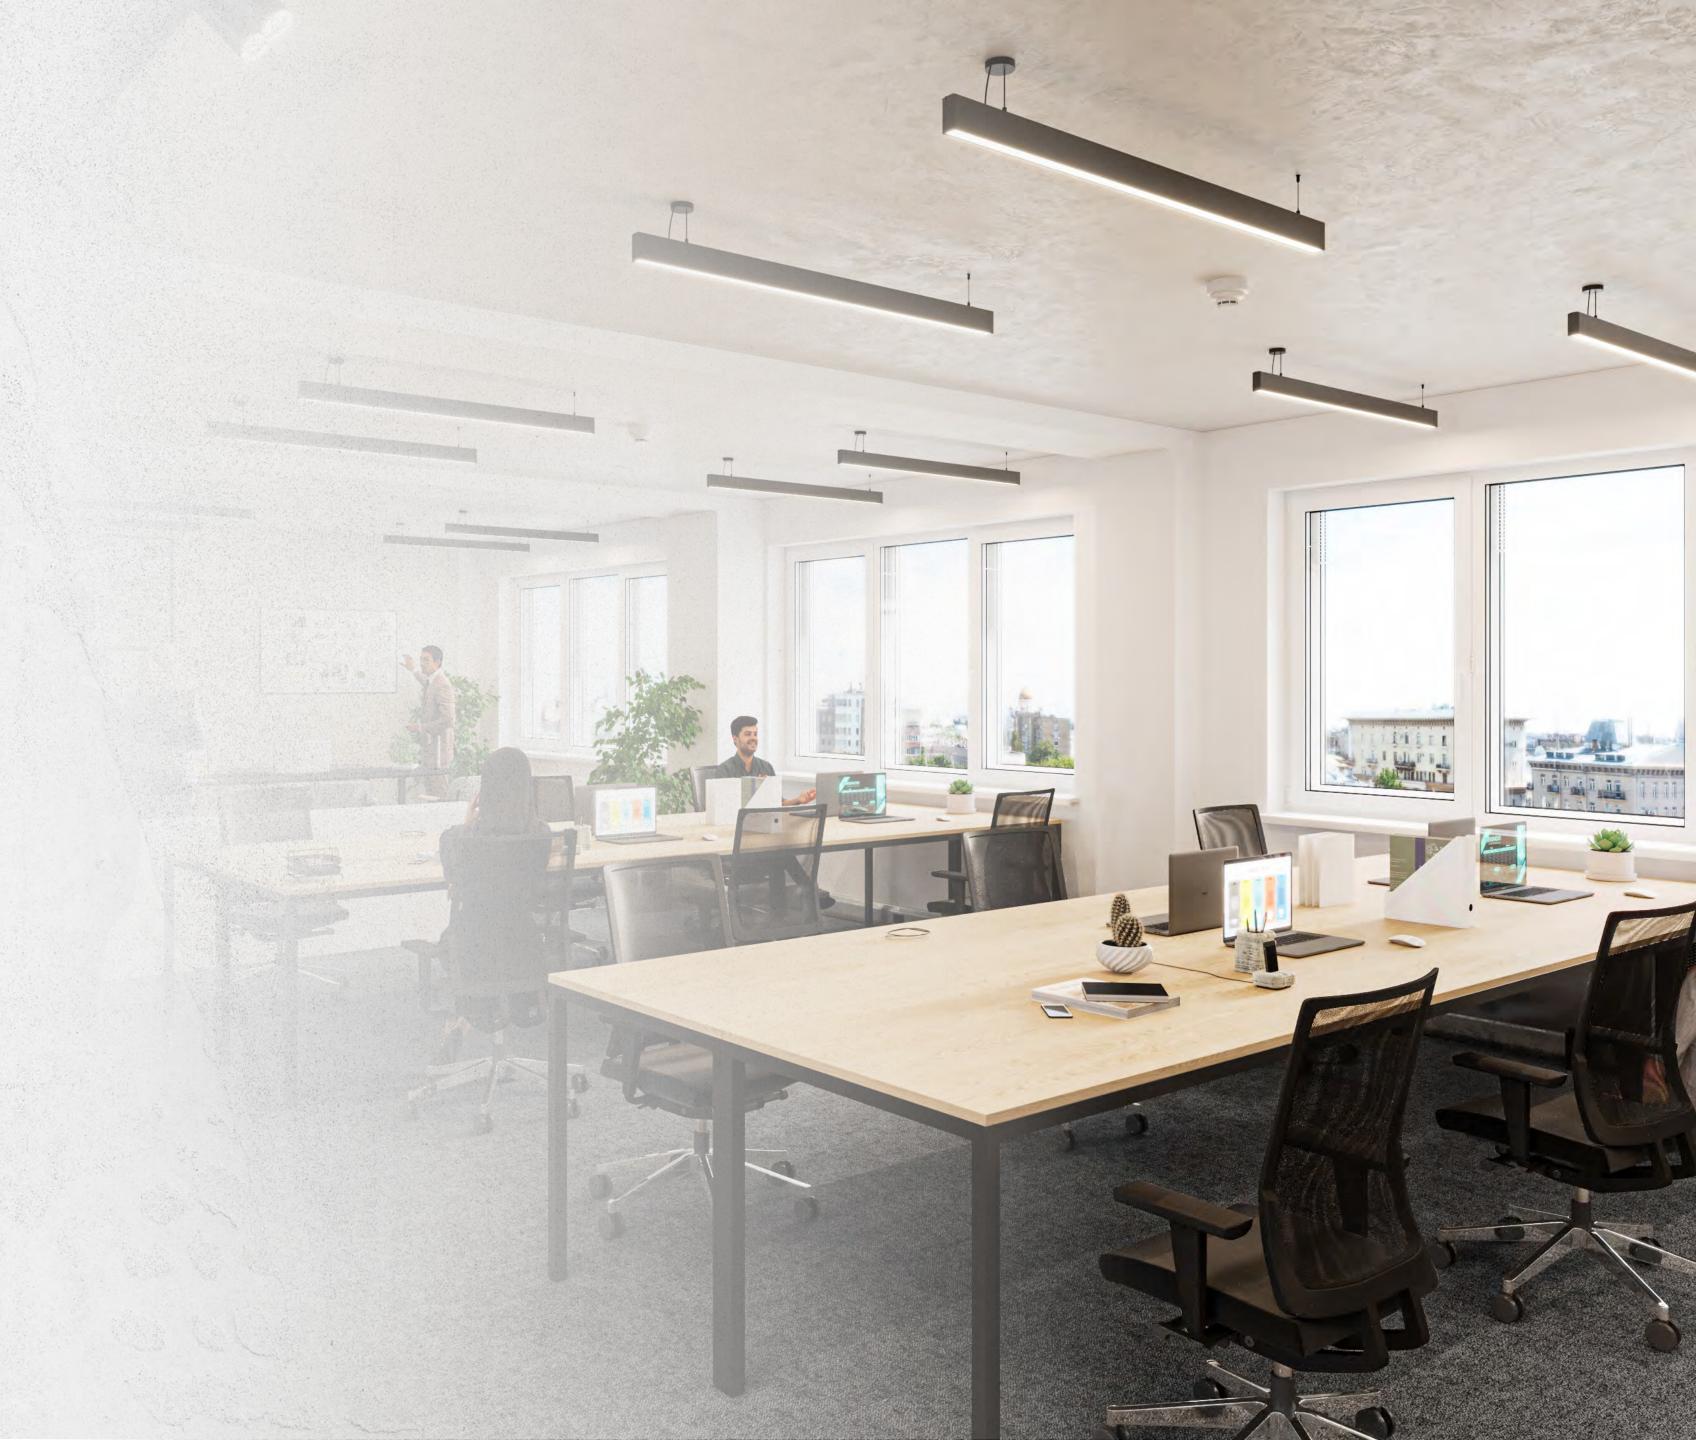

# INTRODUCTION

The remodelled reception at 172 Tottenham Court Road provides a welcoming entrance into the beautifully refurbished office building.

The available first and third floors have been completely refurbished to provide a total of 4,824 sq ft of contemporary, Furnished + Flexible, office space in Fitzrovia.

Ready to go, the floors have been fitted out to a high standard and have good levels of natural light.

# THE BUILDING

- 2,272 4,824 sq ft of Furnished + Flexible office space
- Remodelled office entrance on Tottenham Court Road
- Fully refurbished entrance with waiting area
- New end of journey facilities
- External secure cycle storage
- Passenger lift
- Fully cabled throughout (data and power)
- Openable windows providing natural ventilation