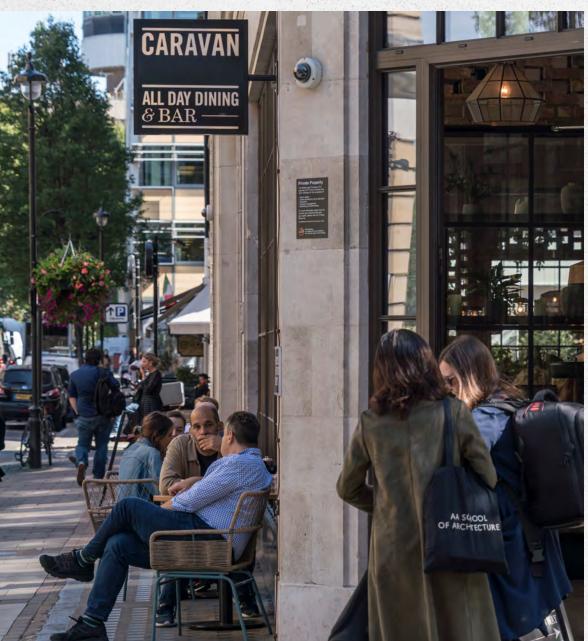

# THE AREA

This well-connected location is also a stone's throw from Fitzrovia and Bloomsbury: historic artisans which offer a mix of architectural style, wide street mingling with cosy side alleys and an abundance of hidden bars and restaurant gems.

## Images (clockwise from top left):

Roka, Charlotte Street / Bedford Square Garden / Charlotte Street Hotel, Charlotte Street / The King & Queen, Foley Street / Caravan, Great Portland Street / Where The Pancakes Are, Charlotte Street