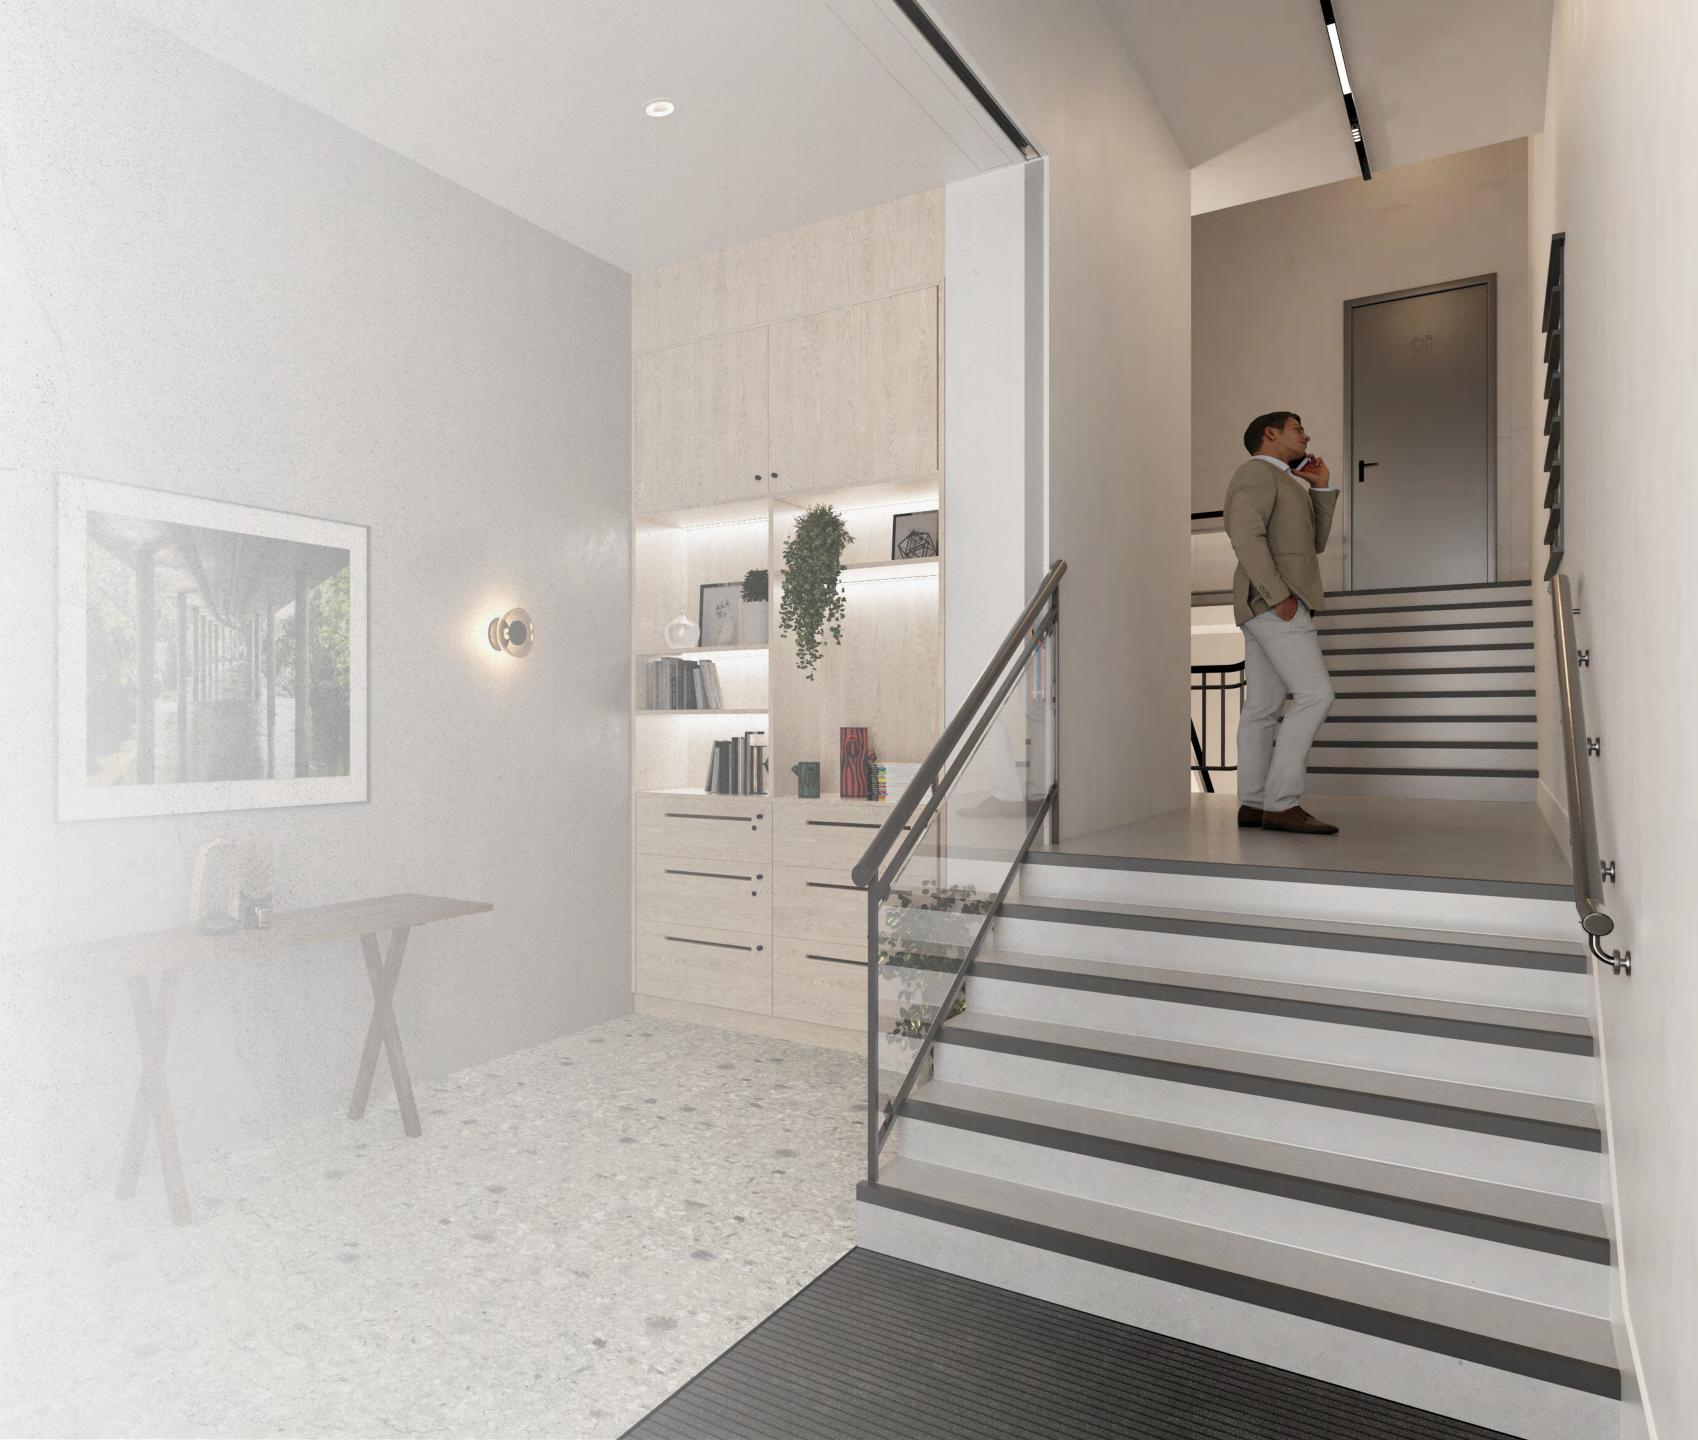

# INTRODUCTION

The remodelled reception at 172 Tottenham Court Road provides a welcoming entrance into the beautifully refurbished office building.

The available first and third floors have been completely refurbished to provide a total of 4,824 sq ft of contemporary, Furnished + Flexible, office space in Fitzrovia.

Ready to go, the floors have been fitted out to a high standard and have good levels of natural light.