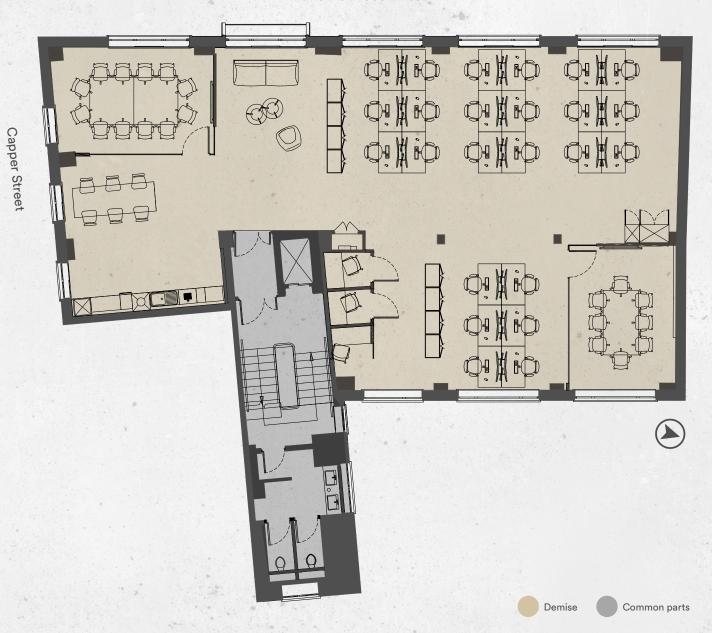

# FIRST FLOOR

# 2,272 SQ FT / 211 SQ M

24 x desks

1 x 12-person meeting room

1 x 8-person meeting room

3 x focus pods

Breakout space

Kitchenette

Lockable storage