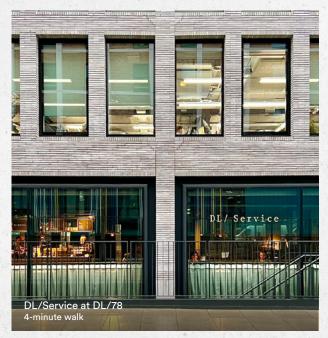

### **DL/Service**

Preferential Member rates on high-quality, seasonal food and drink at the five DL/Service cafés within our buildings and Lounges.

### **Member Events**

A packed calendar of exciting events curated by our dedicated DL/Member Experience team.

172 Tottenham Court Road is a 4-minute walk from the DL/78 Lounge in Fitzrovia W1.

Discover what it means to be a DL/Member

Located just a few-minutes walk from DL/78, a complimentary Members' Lounge for Derwent London occupiers to work, meet, eat, socialise and be inspired.