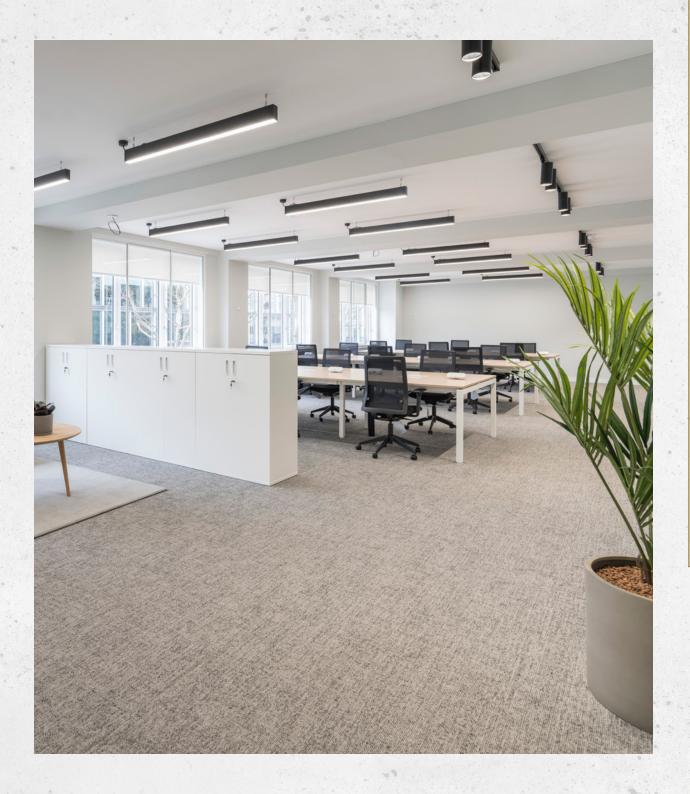

# INTRODUCTION

The reception at 172 Tottenham Court Road provides a welcoming entrance into this refurbished office building.

The available first floor provides 2,272 sq ft of contemporary, Furnished + Flexible office space in Fitzrovia. Ready to go, the floors have been fitted out to a high standard and benefit from excellent natural light.

# THE BUILDING

- 2,272 sq ft of Furnished + Flexible office space situated on the first floor
- End-of-journey facilities including showers, drying room and lockers
- External secure cycle storage
- Passenger lift
- Fully cabled throughout (data and power)
- Openable windows providing natural ventilation

# 2,272 SQ FT / 211 SQ M

24 x desks

1 x 12-person meeting room

1 x 8-person meeting room

3 x focus pods

Breakout space

Kitchenette

Lockable storage