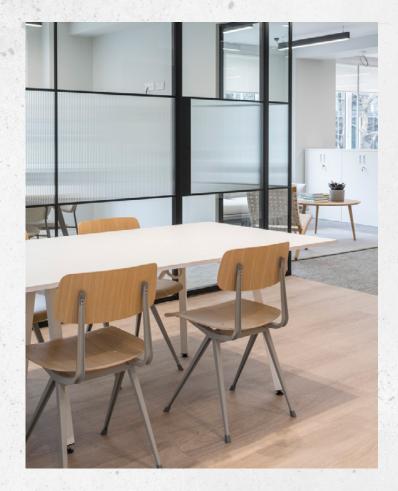

# INTRODUCTION

The reception at 172 Tottenham Court Road provides a welcoming entrance into this refurbished office building.

The available first floor provides 2,272 sq ft of contemporary, Furnished + Flexible office space in Fitzrovia. Ready to go, the floors have been fitted out to a high standard and benefit from excellent natural light.

# 2,272 SQ FT / 211 SQ M

24 x desks

1 x 12-person meeting room

1 x 8-person meeting room

3 x focus pods

Breakout space

Kitchenette

Lockable storage