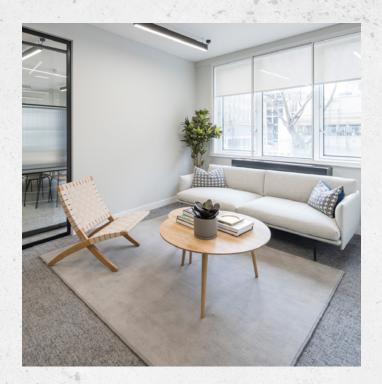

# INTRODUCTION

The reception at 172 Tottenham Court Road provides a welcoming entrance into this refurbished office building.

The available first floor provides 2,272 sq ft of contemporary, Furnished + Flexible office space in Fitzrovia. Ready to go, the floors have been fitted out to a high standard and benefit from excellent natural light.

# THE BUILDING

- 2,272 sq ft of Furnished + Flexible office space situated on the first floor
- End-of-journey facilities including showers, drying room and lockers
- External secure cycle storage
- Passenger lift
- Fully cabled throughout (data and power)
- Openable windows providing natural ventilation