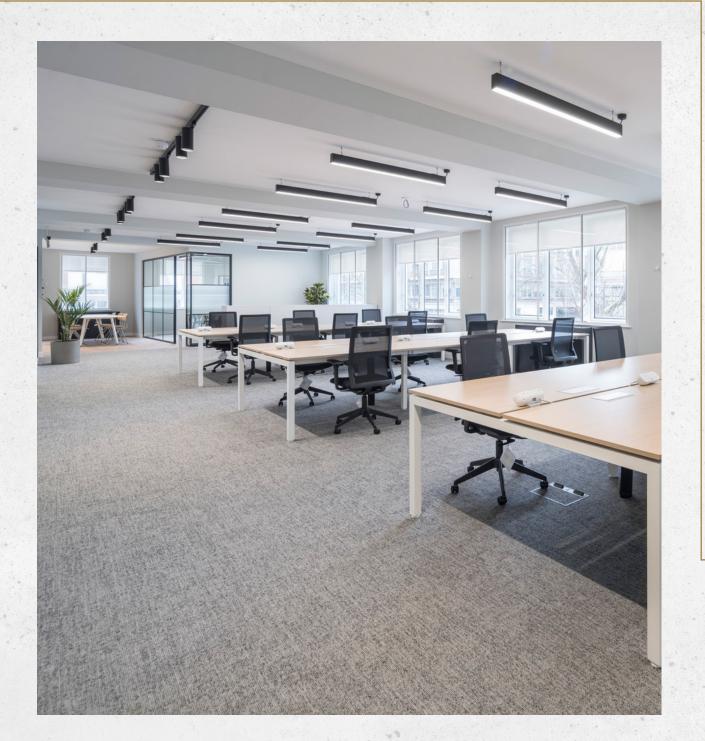

# INTRODUCTION

The reception at 172 Tottenham Court Road provides a welcoming entrance into this refurbished office building.

The available first floor provides 2,272 sq ft of contemporary, Furnished + Flexible office space in Fitzrovia. Ready to go, the floors have been fitted out to a high standard and benefit from excellent natural light.

# THE BUILDING

- 2,272 sq ft of Furnished + Flexible office space situated on the first floor
- End-of-journey facilities including showers, drying room and lockers
- External secure cycle storage
- Passenger lift
- Fully cabled throughout (data and power)
- Openable windows providing natural ventilation

# 2,272 SQ FT / 211 SQ M

24 x desks

1 x 12-person meeting room

1 x 8-person meeting room

3 x focus pods

Breakout space

Kitchenette

Lockable storage