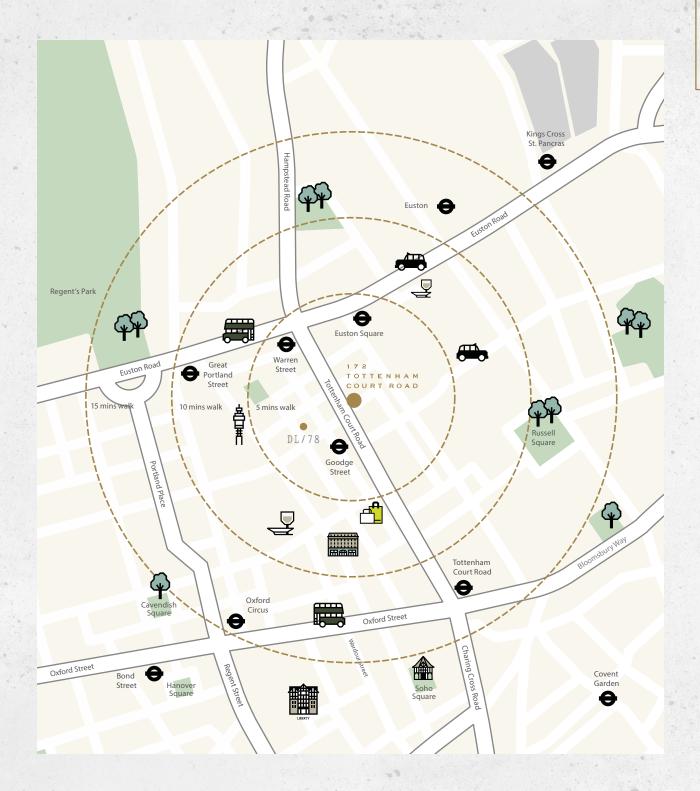

# LOCATION

Fitzrovia is a well-connected location and a stone's throw from Bloomsbury. Historic artisans offer a mix of architectural style, wide streets mingling with cosy side alleys and an abundance of hidden bars and restaurant gems.

# CONNECTIVITY

Fitzrovia has become a prime destination for creative businesses and benefits from excellent transport links across the city, including the Elizabeth line at Tottenham Court Road station, ensuring its continuing growth as a thriving commercial centre.

## Within 5-minutes:

- Berners Tavern
- The Black Horse
- Brewdog
- Carousel
- Circolo Popolare
- F45
- Hakkasan
- Heal & Son Ltd.
- Lisboeta
- Miel Bakery
- Psycle
- Waterstones

### Within 10-minutes:

- Charlotte
   Street Hotel
- Cloud 9 Cycles
- Evans Cycles
- The Fitzroy Tavern
- The Langham Court Hotel
- Mortimer House
- ProCook
- PureGym
- Rowbots
- Treadwell's Books

# Walking times from 172 Tottenham Court Road to the nearest Underground stations:

| Goodge Street        | 0   | 3 mins  |
|----------------------|-----|---------|
| Warren Street        | 00  | 4 mins  |
| Euston Square        | 000 | 5 mins  |
| Tottenham Court Road | 000 | 12 mins |
| Euston               | 00  | 12 mins |
| Oxford Circus        | 000 | 14 mins |