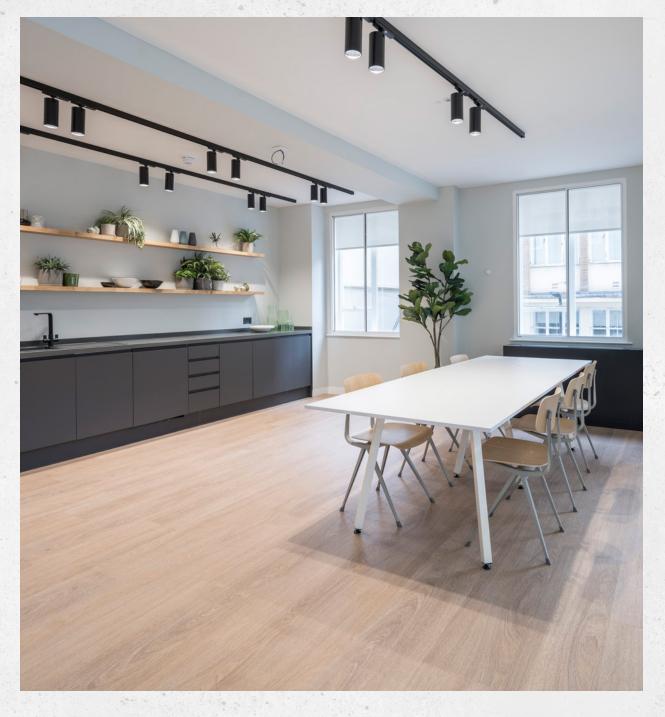

# INTRODUCTION

The reception at 172 Tottenham Court Road provides a welcoming entrance into this refurbished office building.

The available first floor provides 2,272 sq ft of contemporary, Furnished + Flexible office space in Fitzrovia. Ready to go, the floors have been fitted out to a high standard and benefit from excellent natural light.

# THE BUILDING

- 2,272 sq ft of Furnished + Flexible office space situated on the first floor
- End-of-journey facilities including showers, drying room and lockers
- External secure cycle storage
- Passenger lift
- Fully cabled throughout (data and power)
- Openable windows providing natural ventilation

# 2,272 SQ FT / 211 SQ M

24 x desks

1 x 12-person meeting room

1 x 8-person meeting room

3 x focus pods

Breakout space

Kitchenette

Lockable storage