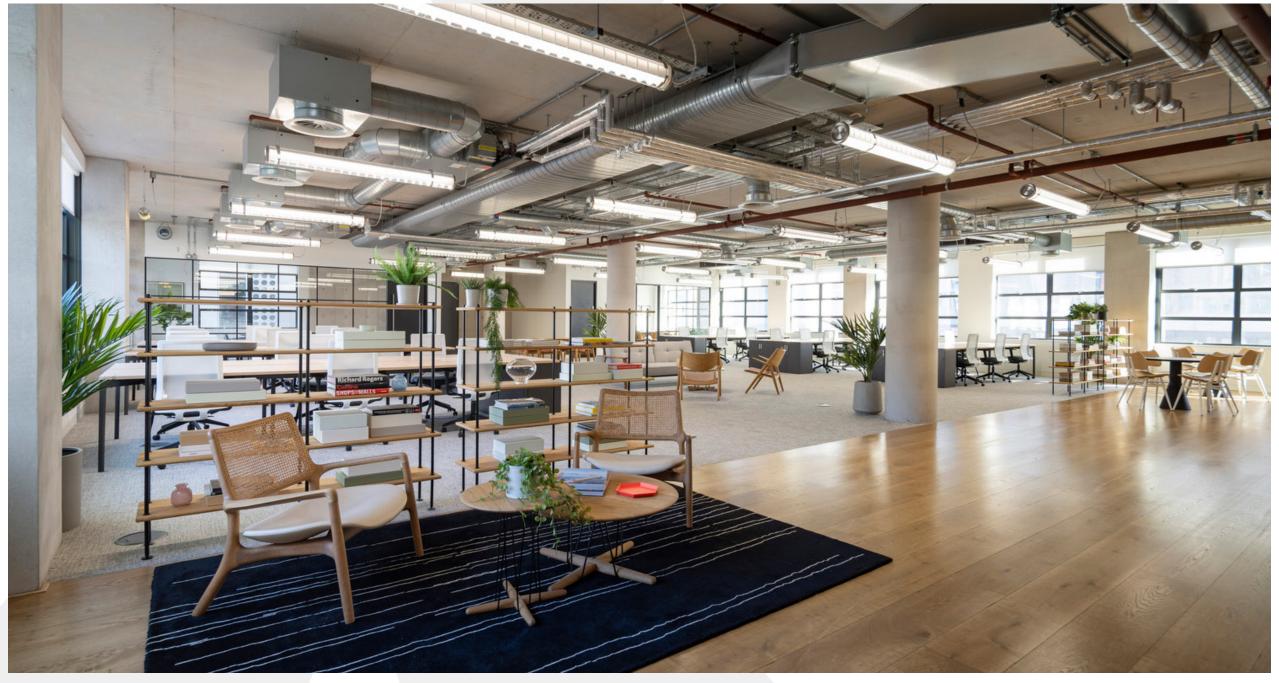

#### WHAT'S INCLUDED

36 x fitted desks

14 x hot desks

1 x 10-person private meeting room

1 x 6-person private meeting room

Breakout spaces

**└** 1 x private phone booth

**A** Private terrace

Kitchenette and seating area

Contemporary workspace within a warehouse style building

Bright, open plan office space

Kitchenette and seating area

Bright, open plan office space

**Spacious private meeting room** 