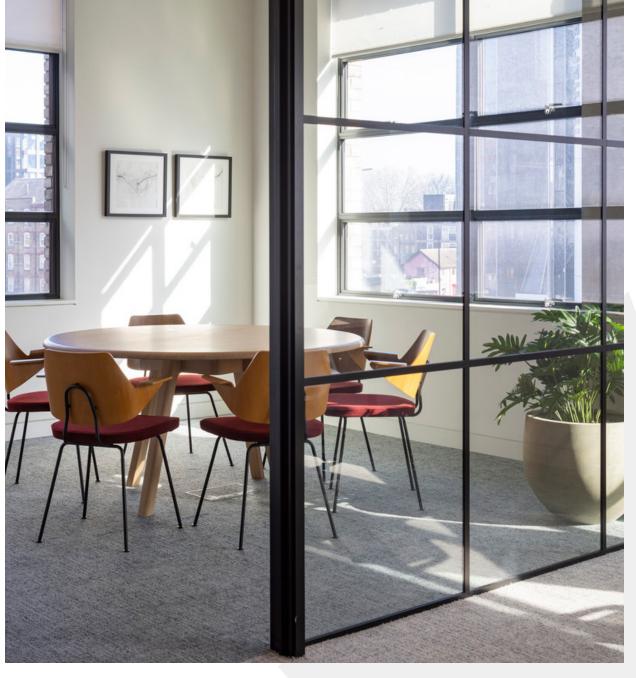

Top: Spacious meeting room overlooking workspace Bottom: Private terrace

Kitchenette and seating area

Contemporary workspace within a warehouse style building

Bright, open plan office space

Kitchenette and seating area

Bright, open plan office space

**Spacious private meeting room** 

**Spacious private meeting room** 