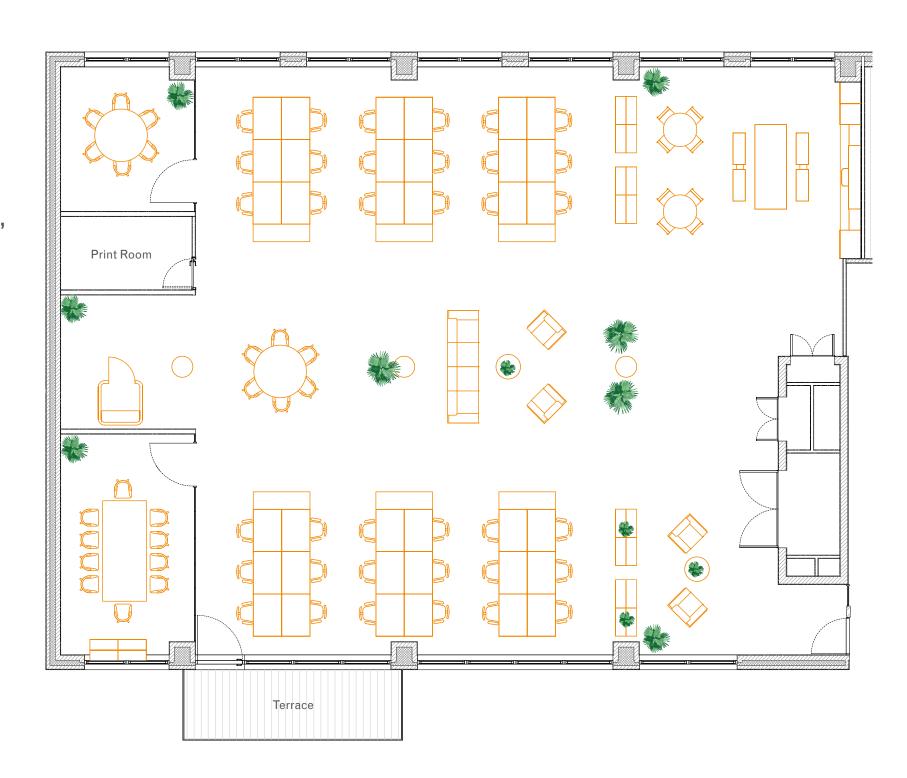

### 2ND FLOOR

#### SIZE

3,831 sq ft / 356 sq m

#### WHAT'S INCLUDED

36 x fitted desks

14 x hot desks

1 x 10-person private meeting room

1 x 6-person private meeting room

Breakout spaces

**└** 1 x private phone booth

**A** Private terrace