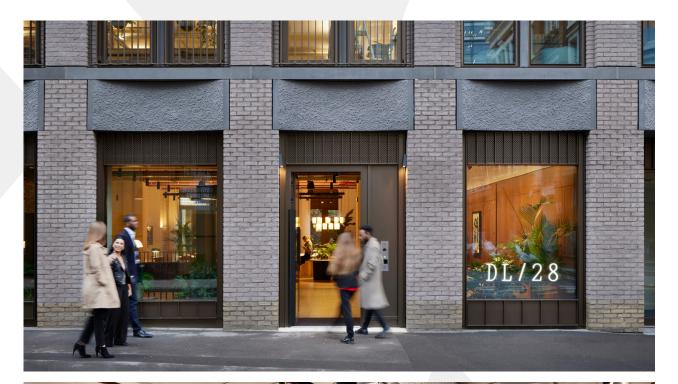

DL/28, 28 Featherstone Street, Old Street EC1 (opposite Old Street Yard) DL/78, 78 Charlotte Street, Fitzrovia W1

Top: Entrance to DL/28, opposite Old Street Yard

**Bottom: DL/28 Lounge** 

Furnished + Flexible office space ready for occupation on the 2nd floor of 2 Old Street Yard.