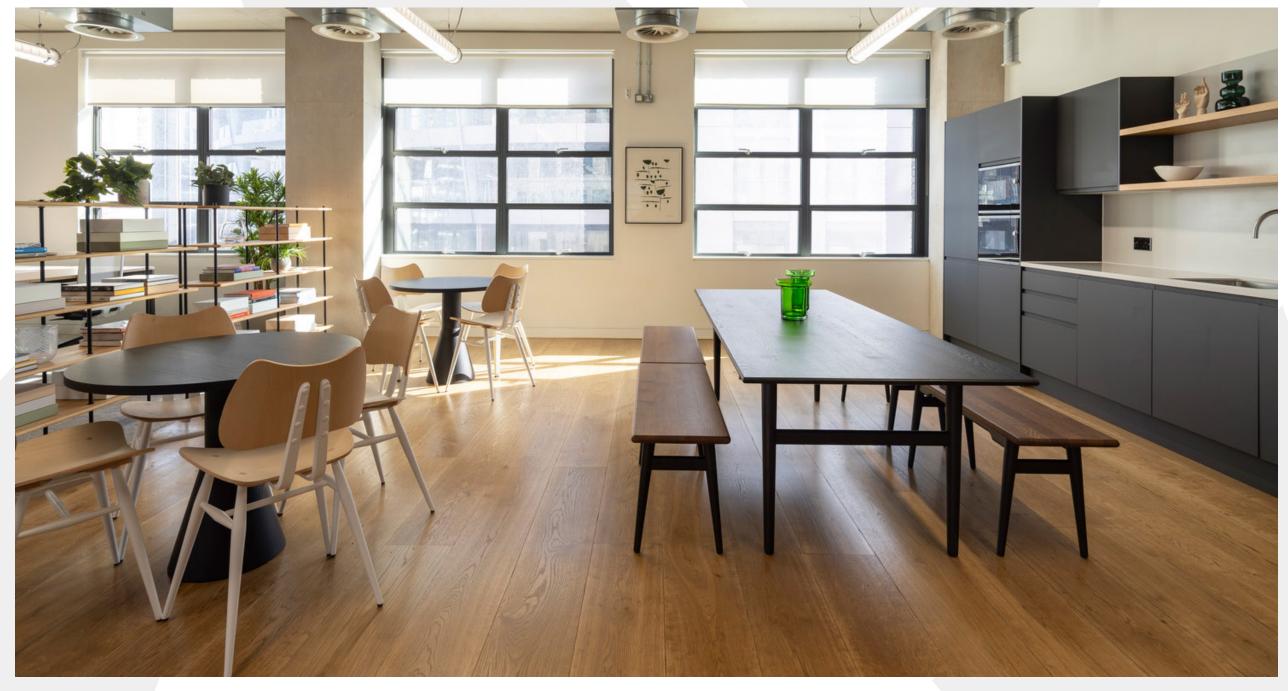

Kitchenette and seating area

Contemporary workspace within a warehouse style building

Bright, open plan office space

Kitchenette and seating area

Bright, open plan office space

**Spacious private meeting room** 