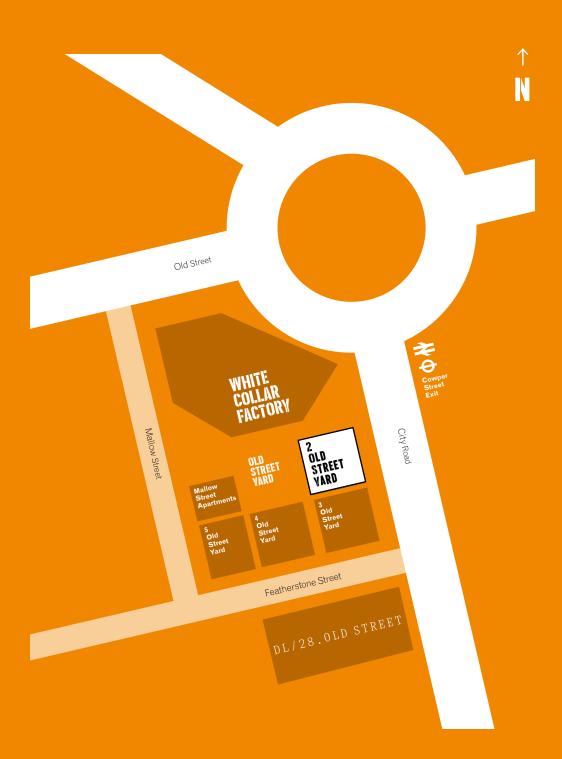

#### AN URBAN CAMPUS

Old Street Yard is a network of low-rise, old and new warehousestyle buildings surrounding the iconic White Collar Factory.

Positioned right next to the newly regenerated roundabout, where you can access the Northern line and National Rail, the thriving campus offers a vibrant social and food scene and a central courtyard with seating and public art. Plus, directly opposite Old Street Yard is DL/28, our exclusive Lounge and complimentary amenity for all Derwent London occupiers.

Old Street Yard offers flexible workspace, enabling businesses to establish themselves in London's technology hub, and the space to develop and grow.