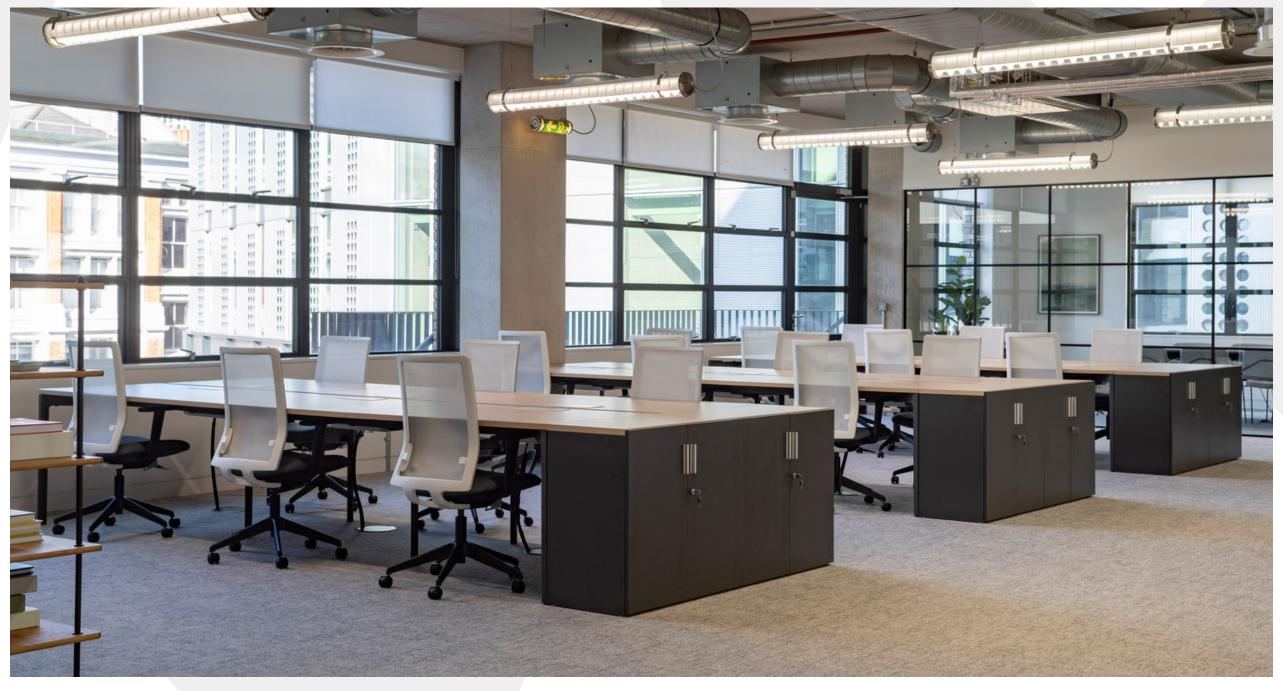

#### WHAT'S INCLUDED

36 x fitted desks

14 x hot desks

1 x 10-person private meeting room

1 x 6-person private meeting room

Breakout spaces

**└** 1 x private phone booth

**A** Private terrace

Kitchenette and seating area

Contemporary workspace within a warehouse style building

Bright, open plan office space

Kitchenette and seating area

Bright, open plan office space

**Spacious private meeting room** 