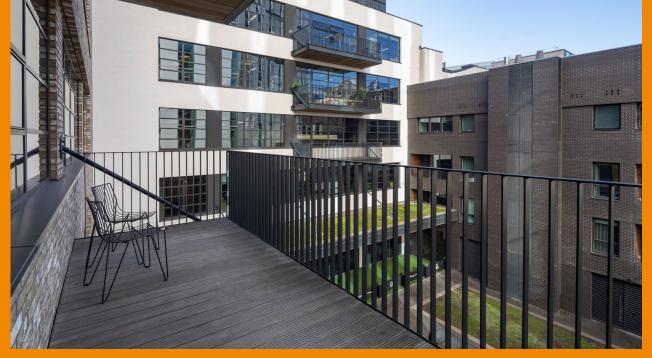

Top: Spacious meeting room overlooking workspace Bottom: Private terrace

#### WHAT'S INCLUDED

36 x fitted desks

14 x hot desks

1 x 10-person private meeting room

1 x 6-person private meeting room

Breakout spaces

**└** 1 x private phone booth

**A** Private terrace