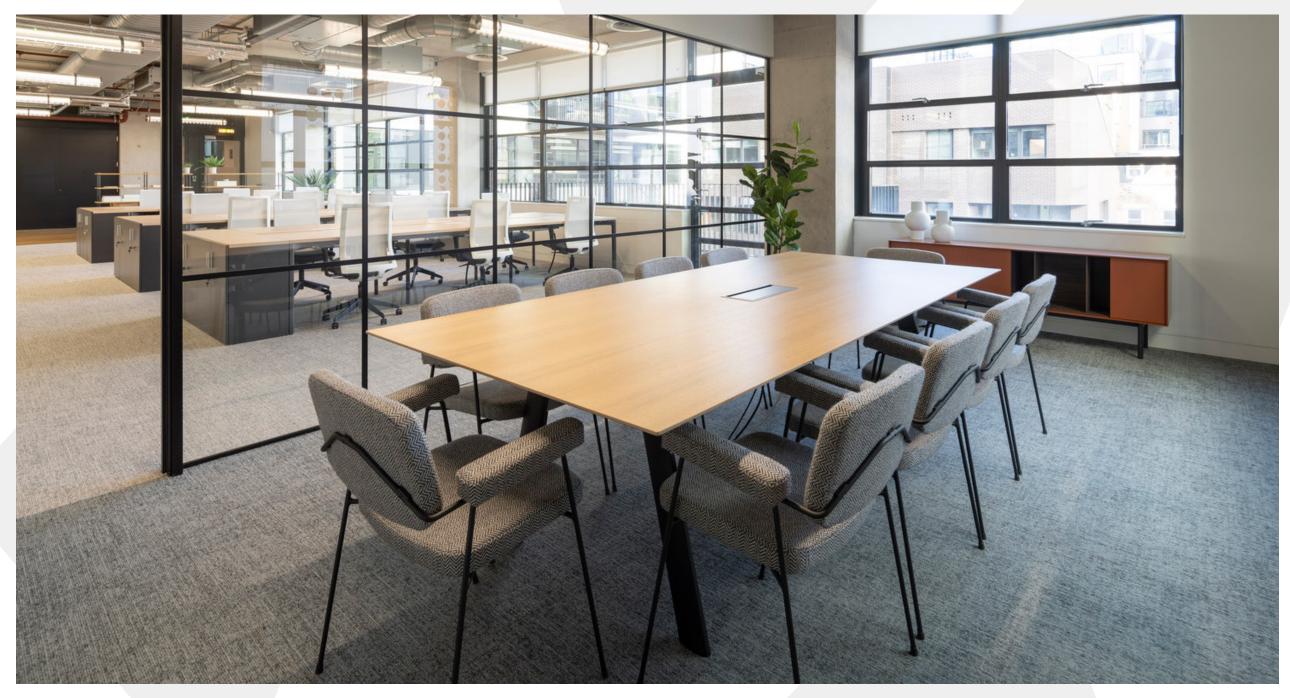

Top: Spacious meeting room overlooking workspace Bottom: Private terrace

Kitchenette and seating area

Contemporary workspace within a warehouse style building

Bright, open plan office space

Kitchenette and seating area

Bright, open plan office space

**Spacious private meeting room** 

**Spacious private meeting room** 