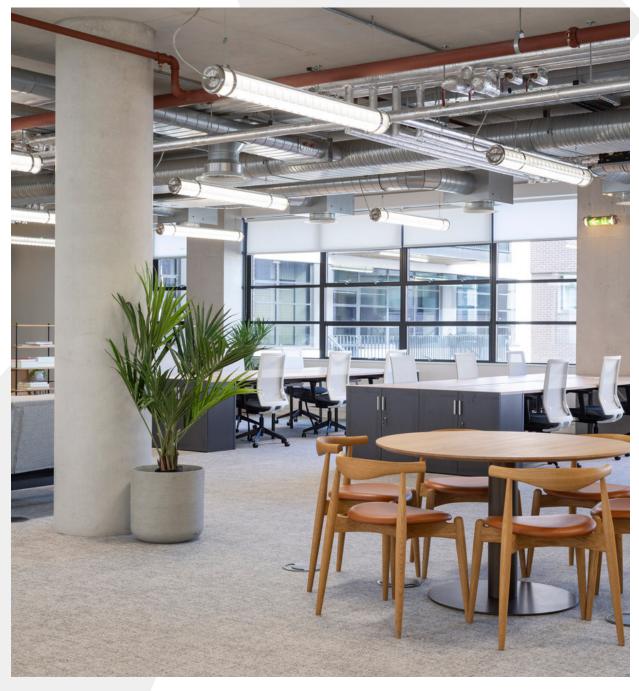

Kitchenette and seating area

Contemporary workspace within a warehouse style building

Bright, open plan office space

Kitchenette and seating area

Bright, open plan office space

**Spacious private meeting room** 