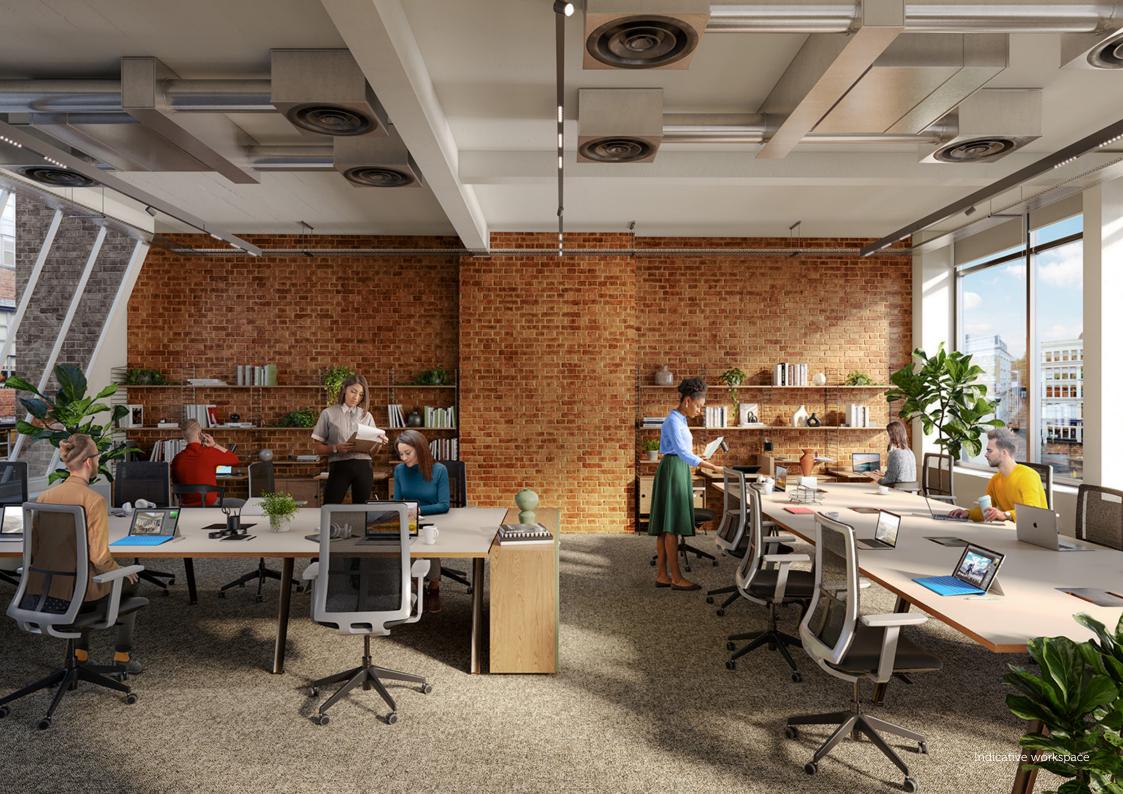

## Schedule of Areas

The first, second and third floors offer private Furnished + Flexible office space, ready to occupy. Boasting spacious floor plates, excellent ceiling heights and exposed brick walls. The interior spaces are defined using AHMM's modular 'Jack' system where fabric-covered panels create partitioned meeting rooms, phone booths and a kitchenette, and allow free-flowing work zones and breakout areas.

### What's Included

18 x desks

2 1 x 8-person meeting room

1 x 4-person meeting room

Phone booth

itchenette

Breakout spaces

† Demised WCs

### What's Included

₹ 20 x desks

1 x 8-person meeting room

2x 4-person meeting room

2 x phone booths

itchenette

Breakout spaces

† Demised WCs

### What's Included

₹ 20 x desks

1 x 12-person boardroom

1 x 8 person meeting room

2x 3-person meeting room

2 x phone booths

Mitchenette

★T★ Breakout spaces