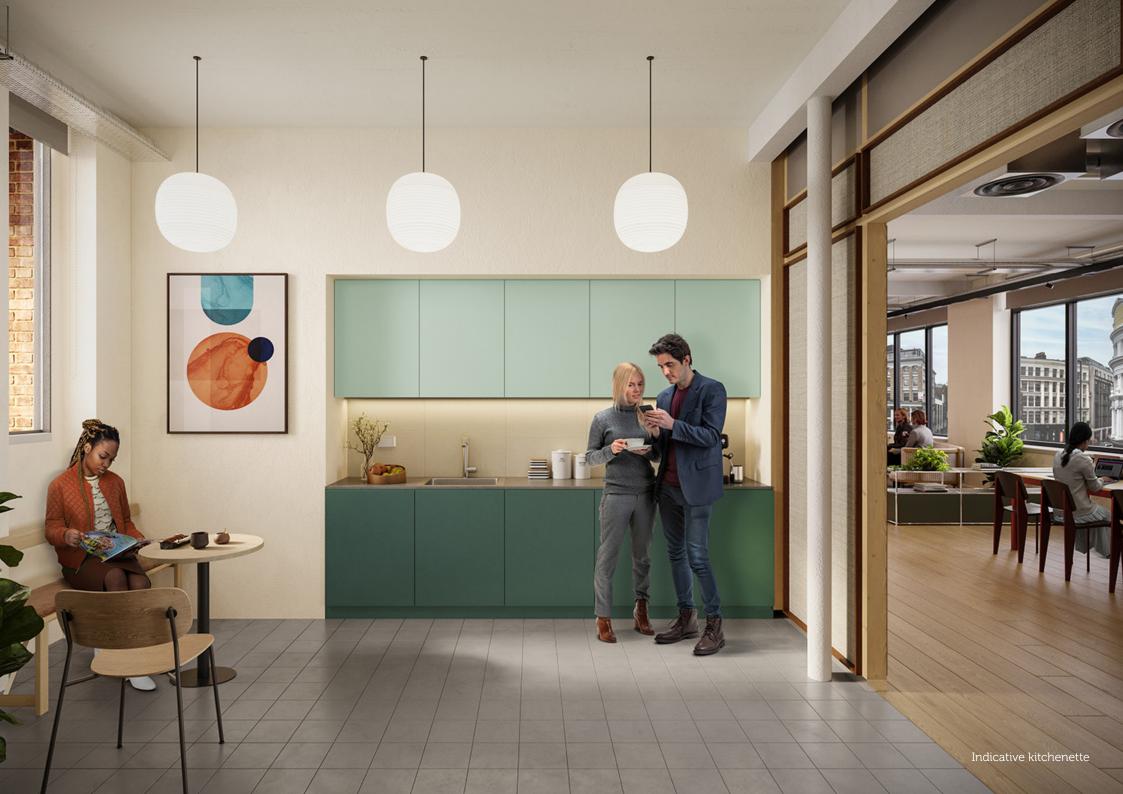

## Schedule of Areas

The first, second and third floors offer private Furnished + Flexible office space, ready to occupy. Boasting spacious floor plates, excellent ceiling heights and exposed brick walls. The interior spaces are defined using AHMM's modular 'Jack' system where fabric-covered panels create partitioned meeting rooms, phone booths and a kitchenette, and allow free-flowing work zones and breakout areas.