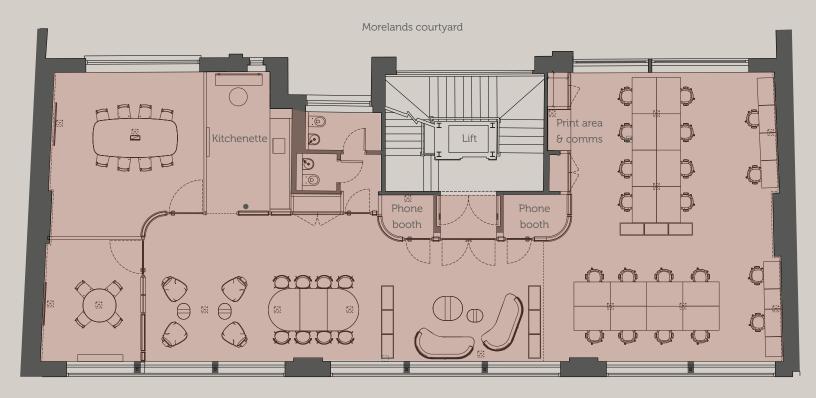

# Second floor 2,013 sq ft

### What's Included

₹ 20 x desks

1 x 8-person meeting room

2x 4-person meeting room

2 x phone booths

itchenette

Breakout spaces

† Demised WCs