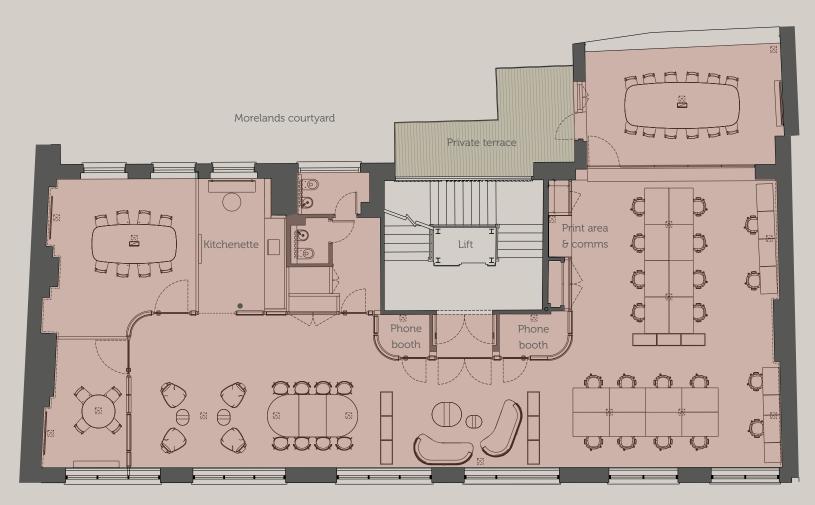

# First floor 2,282 sq ft

### What's Included

₹ 20 x desks

1 x 12-person boardroom

1 x 8 person meeting room

2x 3-person meeting room

2 x phone booths

Mitchenette

★T★ Breakout spaces

Private terrace

† Demised WCs