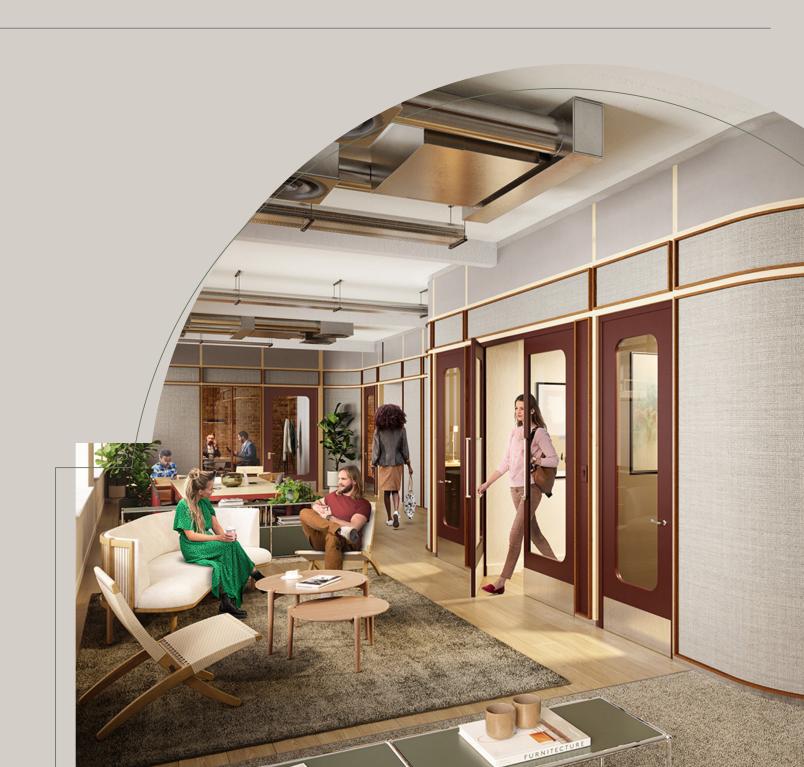

## Schedule of Areas

The first, second and third floors offer private Furnished + Flexible office space, ready to occupy. Boasting spacious floor plates, excellent ceiling heights and exposed brick walls. The interior spaces are defined using AHMM's modular 'Jack' system where fabric-covered panels create partitioned meeting rooms, phone booths and a kitchenette, and allow free-flowing work zones and breakout areas.

The first floor space also features an additional glazed meeting room leading onto a private outdoor terrace.

The ground floor space boasts a distinctive street-level presence, with attractive shopfront windows, an original green tiled façade, and period architectural details. This self-contained space benefits from a dedicated entrance on Goswell Road and rear access via the Morelands courtyard. Delivered to CAT A, the potential is there to create an exciting retail unit, curated showroom, or characterful office space.