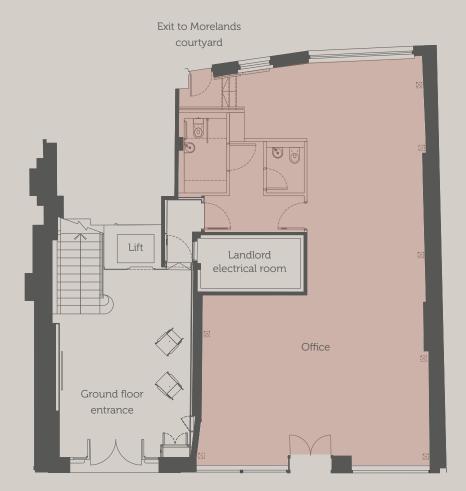

## Ground floor 980 sq ft

A private street-level opportunity.

### What's Included

- Newly refurbished to CAT A condition
- Open plan space
- Original tile façade
- Access through reception, self-contained entrance onto Goswell Road or rear access to Morelands courtyard
- Demised WCs