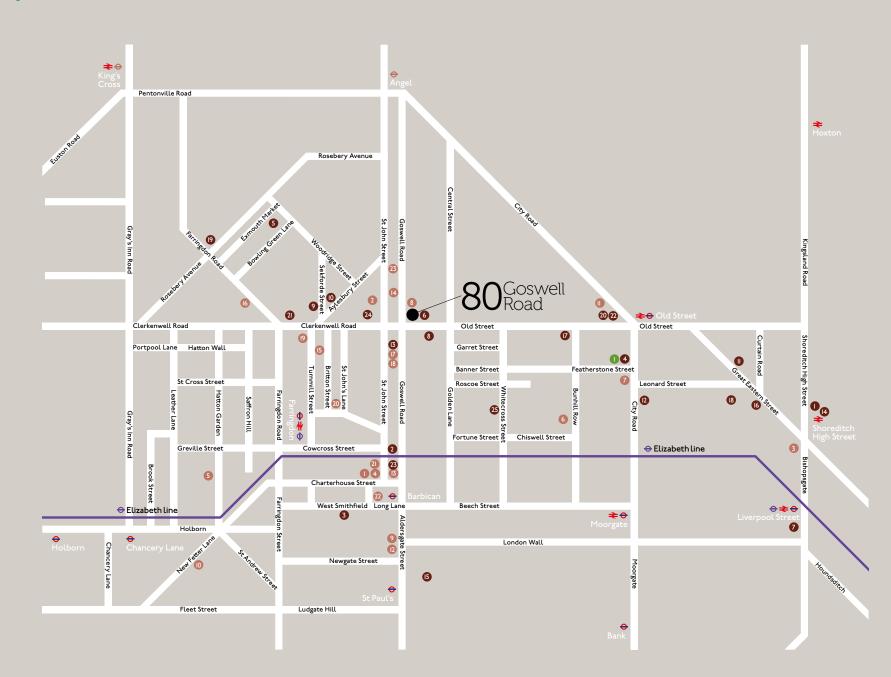

## One of London's best-connected districts.

80 Goswell Road is just a 10-minute walk from Farringdon station, where the Elizabeth line has transformed this into a central transport hub, offering both north-to-south and east-to-west services across the capital. Even closer to hand are London Underground stations at Barbican and Old Street. Multiple bus routes and Santander Cycles docking stations are also within easy reach.

- Barbican, a 5-minute walk

  Metropolitan, Circle and
  Hammersmith & City lines
- Old Street, a 10-minute walk
  Northern Line

(T5) 39 mins

Farringdon, a 10-minute walk 10 Metropolitan, Circle and SHENFIELD 43 mins **₹ ⊕ ⊕ ⊕** Hammersmith & City and Elizabeth lines **0**  $\phi \phi \phi$ 0 0 **+ ≠** ♦⊖⊖⇒ 0 STRATFORD 10 mins 15 mins l PADDINGTON 8 mins <del>+++</del> CUSTOM HOUSE 16 mins  $\Theta \Theta$ **⊖** Elizabeth line MAIDENHEAD 45 mins ≥ CANARY WHARF 14 mins READING 60 mins 🛬  $\Theta \Theta$ <del>+</del> **HEATHROW AIRPORT** WOOLWICH 17 mins ← ≥ (T1, T2 & T3) 31 mins ABBEY WOOD 20 mins ≥ (T4) 39 mins