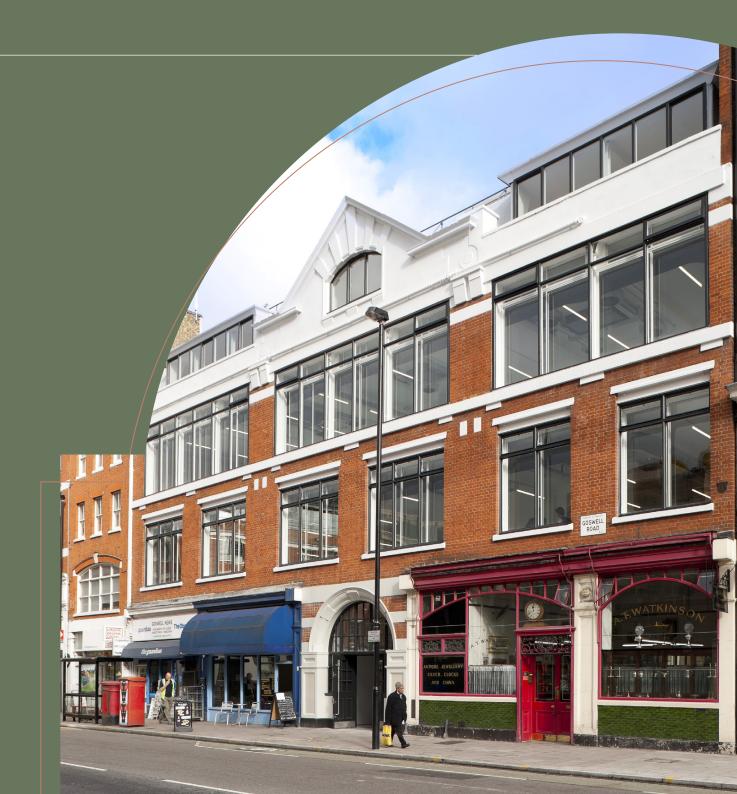

80 Goswell Road at morelands Clerkenwell EC1

## 80 Goswell Road EC1

## at morelands

Reimagined by award-winning architects AHMM, 80 Goswell Road offers four floors of prime workspace in Clerkenwell's central and well-connected neighbourhood.

With a period, street-level frontage, the ground floor presents a blank-canvas space, suitable for retail, showroom or office purposes. Bright and beautifully designed, the three upper floors provide private Furnished + Flexible offices.

The building features as part of the Morelands campus. Once home to textile merchants, watchmakers, silversmiths and printers, this prominent cluster of industrial warehouses is now a thriving home for contemporary creative businesses.