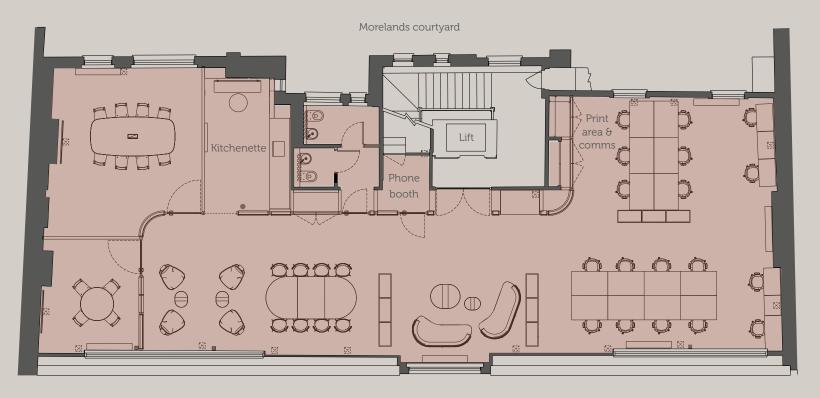

# First floor 2,282 sq ft

### What's Included

₹ 20 x desks

1 x 12-person boardroom

1 x 8 person meeting room

2x 3-person meeting room

2 x phone booths

Mitchenette

★T★ Breakout spaces

Private terrace

† Demised WCs