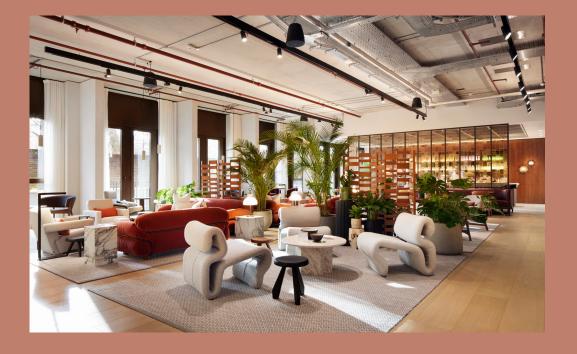

## Schedule of Areas

The first, second and third floors offer private Furnished + Flexible office space, ready to occupy. Boasting spacious floor plates, excellent ceiling heights and exposed brick walls. The interior spaces are defined using AHMM's modular 'Jack' system where fabric-covered panels create partitioned meeting rooms, phone booths and a kitchenette, and allow free-flowing work zones and breakout areas.

The first floor space also features an additional glazed meeting room leading onto a private outdoor terrace.

The ground floor space boasts a distinctive street-level presence, with attractive shopfront windows, an original green tiled façade, and period architectural details. This self-contained space benefits from a dedicated entrance on Goswell Road and rear access via the Morelands courtyard. Delivered to CAT A, the potential is there to create an exciting retail unit, curated showroom, or characterful office space.