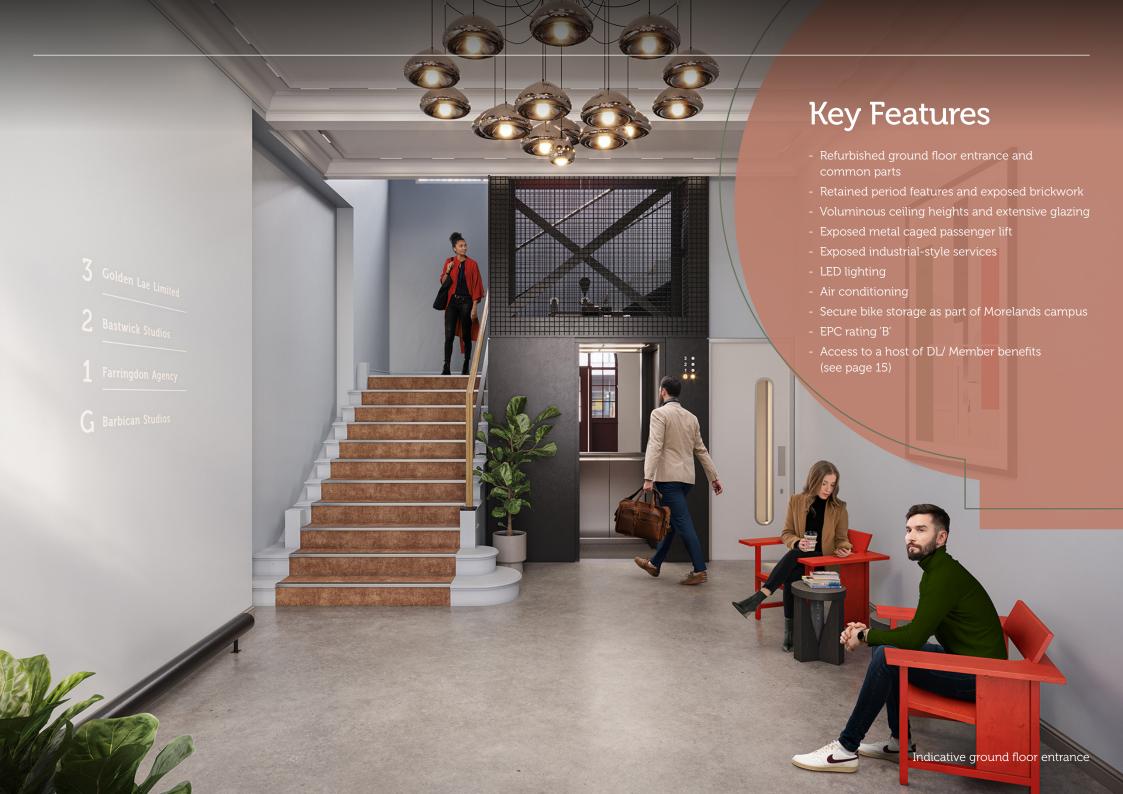

## Schedule of Areas

The first, second and third floors offer private Furnished + Flexible office space, ready to occupy. Boasting spacious floor plates, excellent ceiling heights and exposed brick walls. The interior spaces are defined using AHMM's modular 'Jack' system where fabric-covered panels create partitioned meeting rooms, phone booths and a kitchenette, and allow free-flowing work zones and breakout areas.

The first floor space also features an additional glazed meeting room leading onto a private outdoor terrace.

The ground floor space boasts a distinctive street-level presence, with attractive shopfront windows, an original green tiled façade, and period architectural details. This self-contained space benefits from a dedicated entrance on Goswell Road and rear access via the Morelands courtyard. Delivered to CAT A, the potential is there to create an exciting retail unit, curated showroom, or characterful office space.