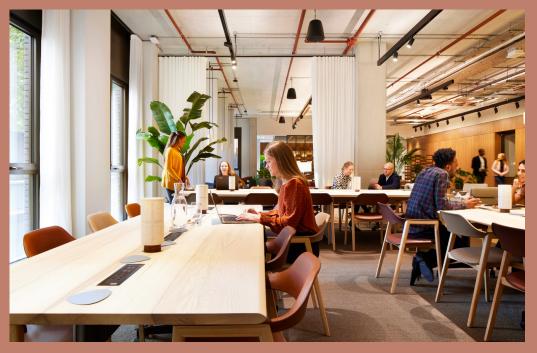

## Schedule of Areas

The first, second and third floors offer private Furnished + Flexible office space, ready to occupy. Boasting spacious floor plates, excellent ceiling heights and exposed brick walls. The interior spaces are defined using AHMM's modular 'Jack' system where fabric-covered panels create partitioned meeting rooms, phone booths and a kitchenette, and allow free-flowing work zones and breakout areas.

The first floor space also features an additional glazed meeting room leading onto a private outdoor terrace.

The ground floor space boasts a distinctive street-level presence, with attractive shopfront windows, an original green tiled façade, and period architectural details. This self-contained space benefits from a dedicated entrance on Goswell Road and rear access via the Morelands courtyard. Delivered to CAT A, the potential is there to create an exciting retail unit, curated showroom, or characterful office space.