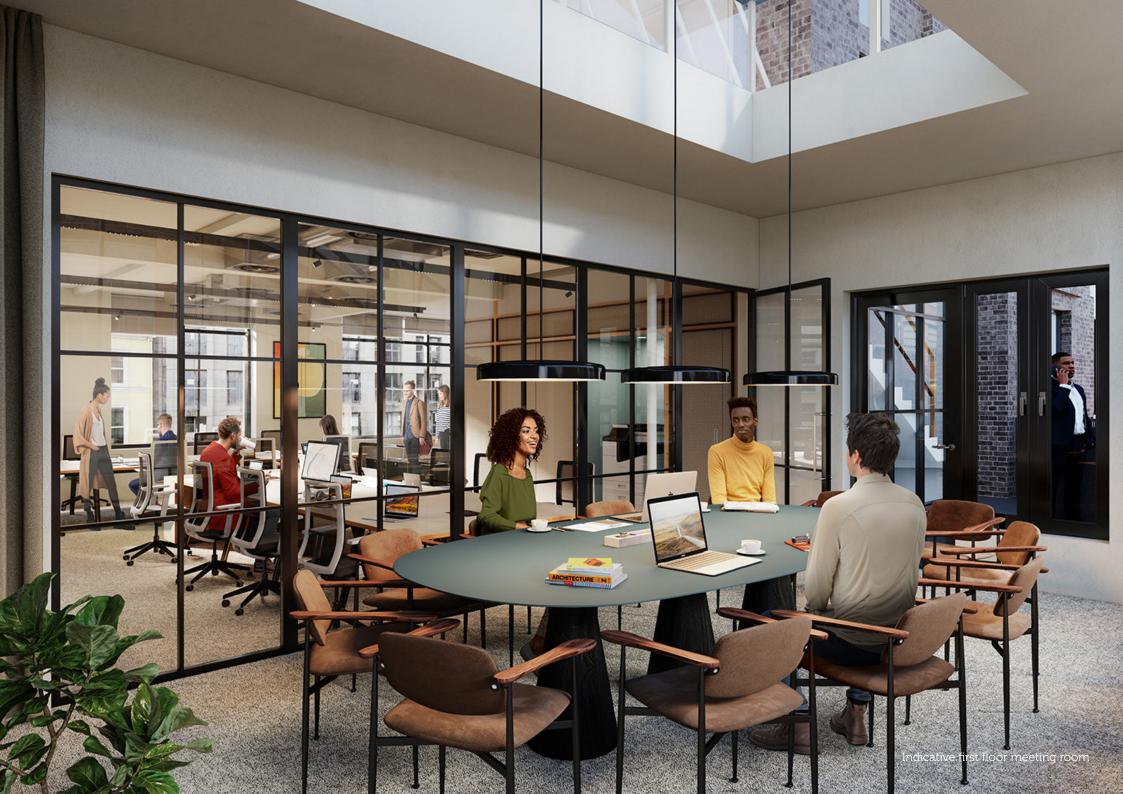

## Schedule of Areas

The first, second and third floors offer private Furnished + Flexible office space, ready to occupy. Boasting spacious floor plates, excellent ceiling heights and exposed brick walls. The interior spaces are defined using AHMM's modular 'Jack' system where fabric-covered panels create partitioned meeting rooms, phone booths and a kitchenette, and allow free-flowing work zones and breakout areas.

The first floor space also features an additional glazed meeting room leading onto a private outdoor terrace.

The ground floor space boasts a distinctive street-level presence, with attractive shopfront windows, an original green tiled façade, and period architectural details. This self-contained space benefits from a dedicated entrance on Goswell Road and rear access via the Morelands courtyard. Delivered to CAT A, the potential is there to create an exciting retail unit, curated showroom, or characterful office space.

### What's Included

₹ 20 x desks

1 x 12-person boardroom

1 x 8 person meeting room

2x 3-person meeting room

2 x phone booths

Mitchenette

★T★ Breakout spaces