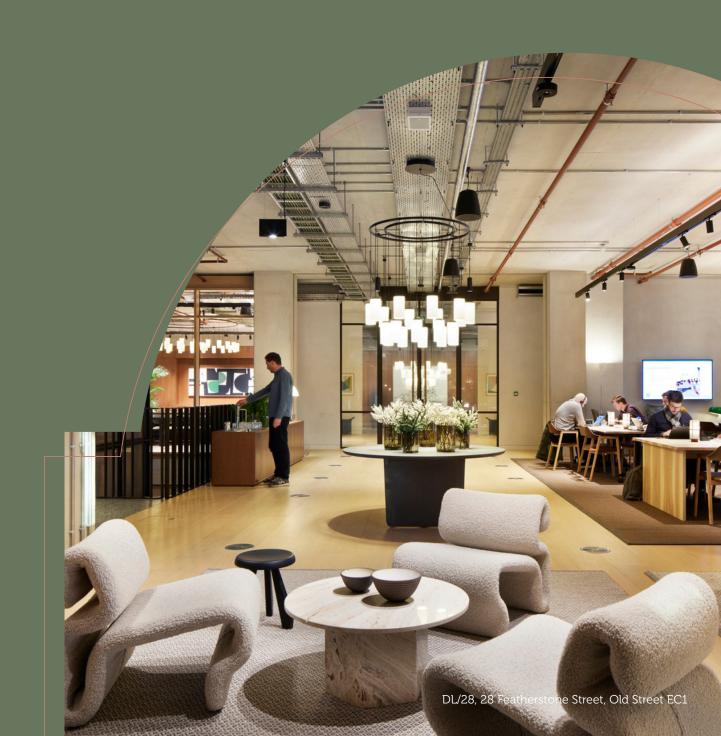

# Derwent London Your DL/ Member benefits

As a valued tenant of Derwent London, you will automatically enjoy complimentary DL/ Membership status.

DL/ Members have access to an ever-growing package of exclusive benefits. You can use our Lounges, DL/28 in Old Street, and DL/78 in Fitzrovia for touch-down workspace, meeting rooms, private hire event space and somewhere to connect and collaborate. You'll receive specially negotiated discounts from a diverse collection of businesses, including local coffee shops, restaurants and wellness brands.

#### Our DL/ Lounges include:

- Communal collaboration and working areas in the Lounge
- Bookable meeting rooms configured to our needs
- Library for guiet working (DL/28)
- Outdoor terrace (DL/28)
- Event / town hall space available for exclusive hire
- On-site café operated by DL/ Service at DL/28 and Lantana at DL/78
- Curated events programme
- All connected via the DL/ App

Click <u>here</u> for your more information on your DL/ Member benefits.

DL/28.OLD STREET

28 Featherstone Street, Old Street EC1, A 10-minute walk from 80 Goswell Road