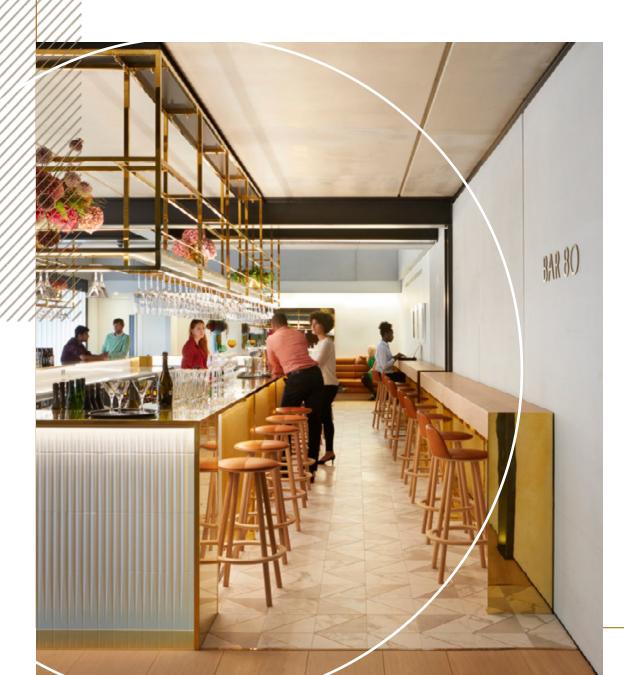

### **BAR 80**

Few workplaces boast their own bar, and few bars are as impressive as this.

Found in the impressive main office lobby, Bar 80 is inspired by the monumental sculptures of Donald Judd and softened by exquisite interior details in leather, ceramic and brass. It's a seductive hangout for morning coffee, post-work cocktails, casual meetings or celebratory gatherings.