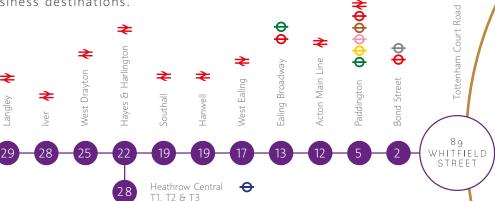

### CONNECTIVITY

₹

Reading

56

With its pivotal central position, 89 Whitfield Street enjoys enviable transport connections. Tube-wise, it's just a three-minute walk from Goodge Street station (Northern line) and eight minutes to Tottenham Court Road (Central and Northern lines). Bus-wise, many key routes run through the area and join the dots between the capital's most popular districts.

With the arrival of the new Elizabeth line on the horizon, Tottenham Court Road station is poised to become the West End's dominant transport hub. Soon, Fitzrovia's occupiers will experience dramatically faster travel times, establishing their local area as one of London's foremost business destinations.

Heathrow igodot

T4 & T5

Elizabeth line journey times from Tottenham Court Road station (mins)

CAMPUS SPACE

#### UNDERGROUND

Travel times from Goodge Street or Tottenham Court Road Underground Station (most direct route)

| Euston           | 2 mins  | Northern line                   |
|------------------|---------|---------------------------------|
| Charing Cross    | 2 mins  | Northern line                   |
| Waterloo         | 5 mins  | Northern line                   |
| King's Cross     | 7 mins  | Northern line and Victoria Line |
| Liverpool Street | 8 mins  | Central line                    |
| Victoria         | 8 mins  | Central line and Victoria Line  |
| Paddington       | 13 mins | Central line and Bakerloo Line  |