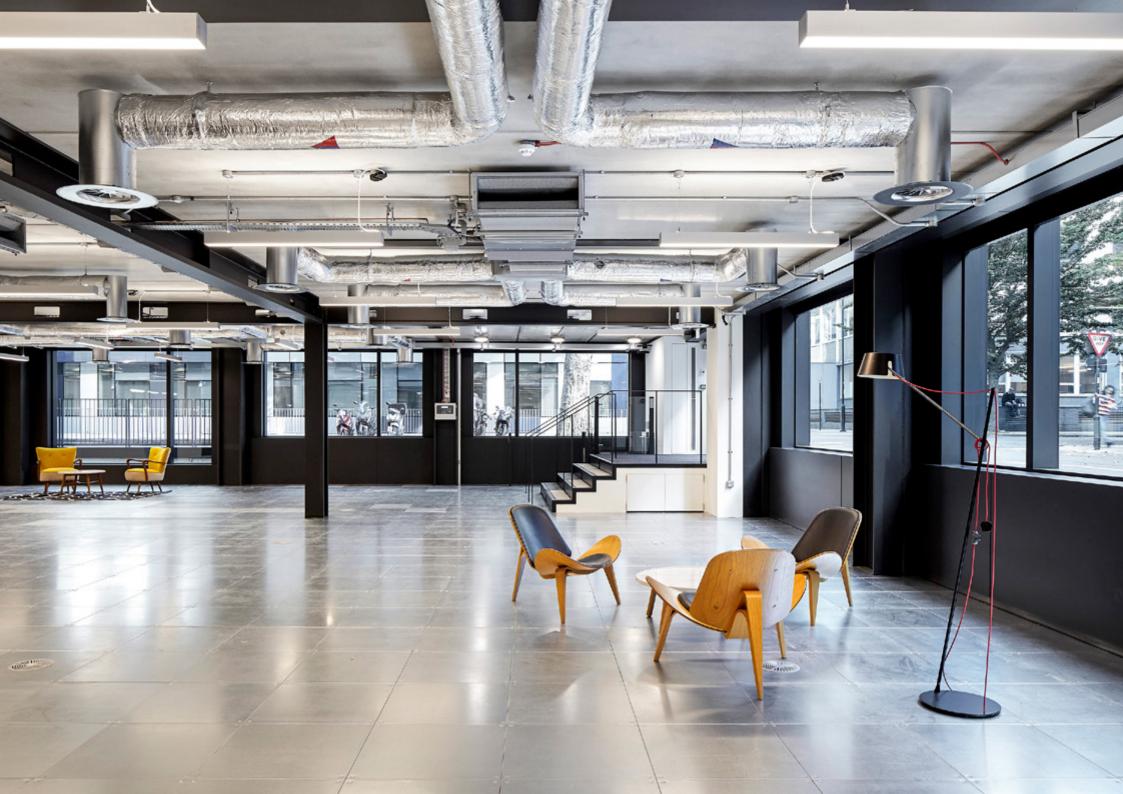

### YOUR STATEMENT SPACE

89 Whitfield Street is the last available unit in the market leading 80 Charlotte Street building. With a private entrance and dual frontage on Whitfield Street and Howland Street, the office space will make a distinctive, self-contained home for any aspirational modern business.

With its 4,090 sq ft floorplate and 2.9m ceiling heights, the contemporary, open-plan space offers flexible layout options and an uplifting sense of spaciousness. The large windows provide abundant light and fresh air for an enhanced working environment.

## **KEY FEATURES**

- Self-contained entrance on Whitfield Street

AMENITIES

- Branding opportunities
- Large windows with excellent natural light from Whitfield Street and Howland Street
- Exposed services with clean concrete soffit
- 4 pipe fan coil air conditioning
- 2.9m floor to soffit heights
- Raised floor provides occupational flexibility
- 5 x WCs within the space
- Opportunity to benefit from a vibrant
   80 Charlotte Street ground floor amenity
   with a communal café and bar
- Access to a 2,950 sq ft communal roof terrace on the 9th floor
- Access to the campus cycle and shower facilities (306 cycle spaces for the building including 352 lockers and 36 showers)