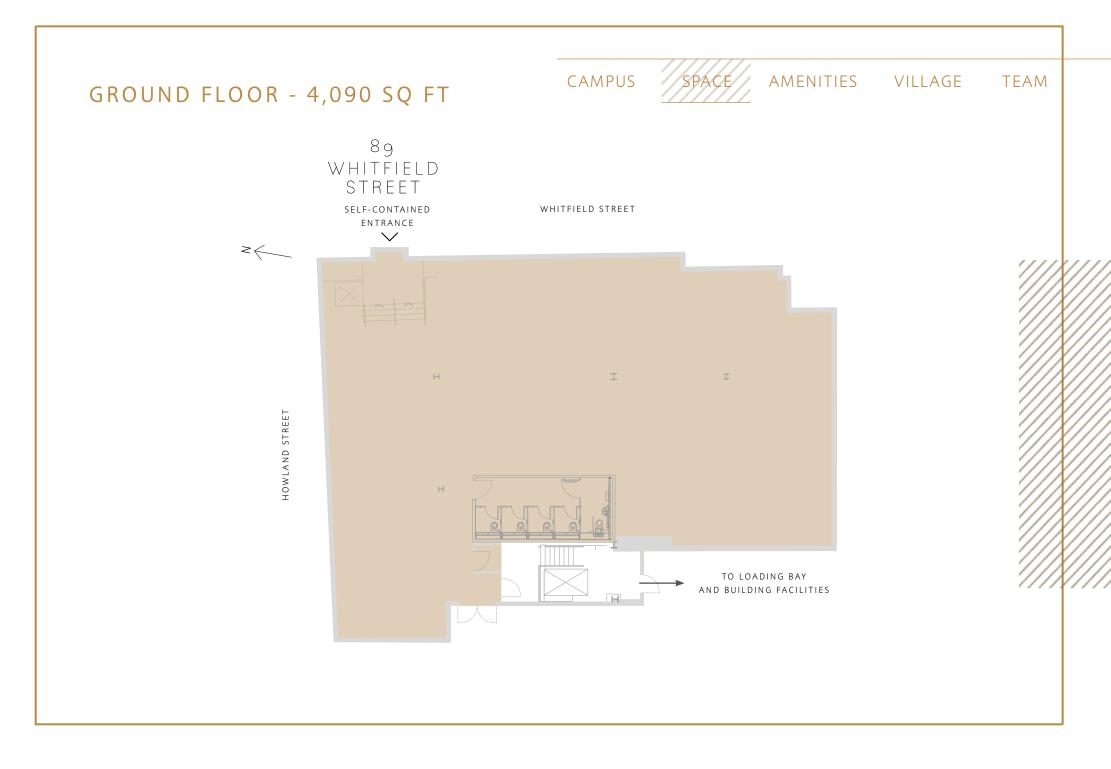

## SPACE

4,090 SQ FT OF SELF-CONTAINED, GROUND FLOOR SPACE

AMENITIES

VILLAGE

TEAM

With its 4,090 sq ft floorplate and 2.9m ceiling heights, the contemporary, open-plan space offers flexible layout options and an uplifting sense of spaciousness. The large windows provide abundant light and fresh air for an enhanced working environment.