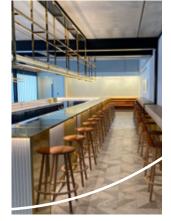

### **BAR 80**

Few workplaces boast their own bar, and few bars are as impressive as this.

Found in the impressive main office lobby, Bar 80 is inspired by the monumental sculptures of Donald Judd and softened by exquisite interior details in leather, ceramic and brass. It's a seductive hangout for morning coffee, post-work cocktails, casual meetings or celebratory gatherings.