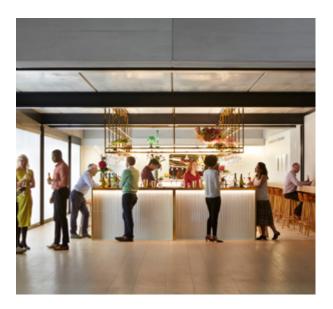

### **BAR 80**

Few workplaces boast their own bar, and few bars are as impressive as this.

Found in the impressive main office lobby, Bar 80 is inspired by the monumental sculptures of Donald Judd and softened by exquisite interior details in leather, ceramic and brass. It's a seductive hangout for morning coffee, post-work cocktails, casual meetings or celebratory gatherings.