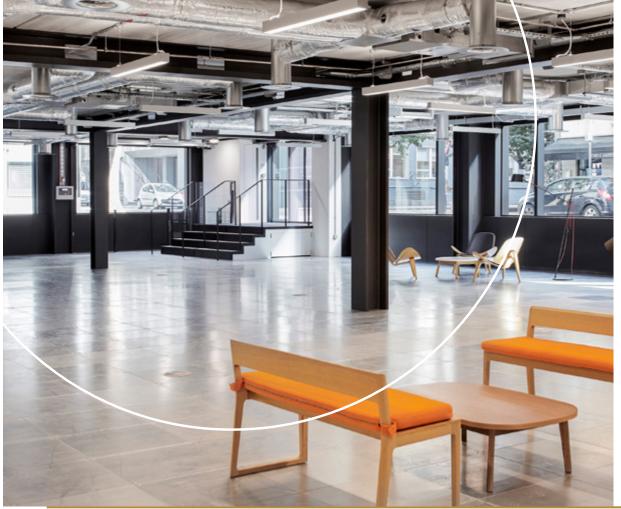

### YOUR STATEMENT SPACE

89 Whitfield Street is the last available unit in the market leading 80 Charlotte Street building. With a private entrance and dual frontage on Whitfield Street and Howland Street, the office space will make a distinctive, self-contained home for any aspirational modern business.

With its 4,090 sq ft floorplate and 2.9m ceiling heights, the contemporary, open-plan space offers flexible layout options and an uplifting sense of spaciousness. The large windows provide abundant light and fresh air for an enhanced working environment.