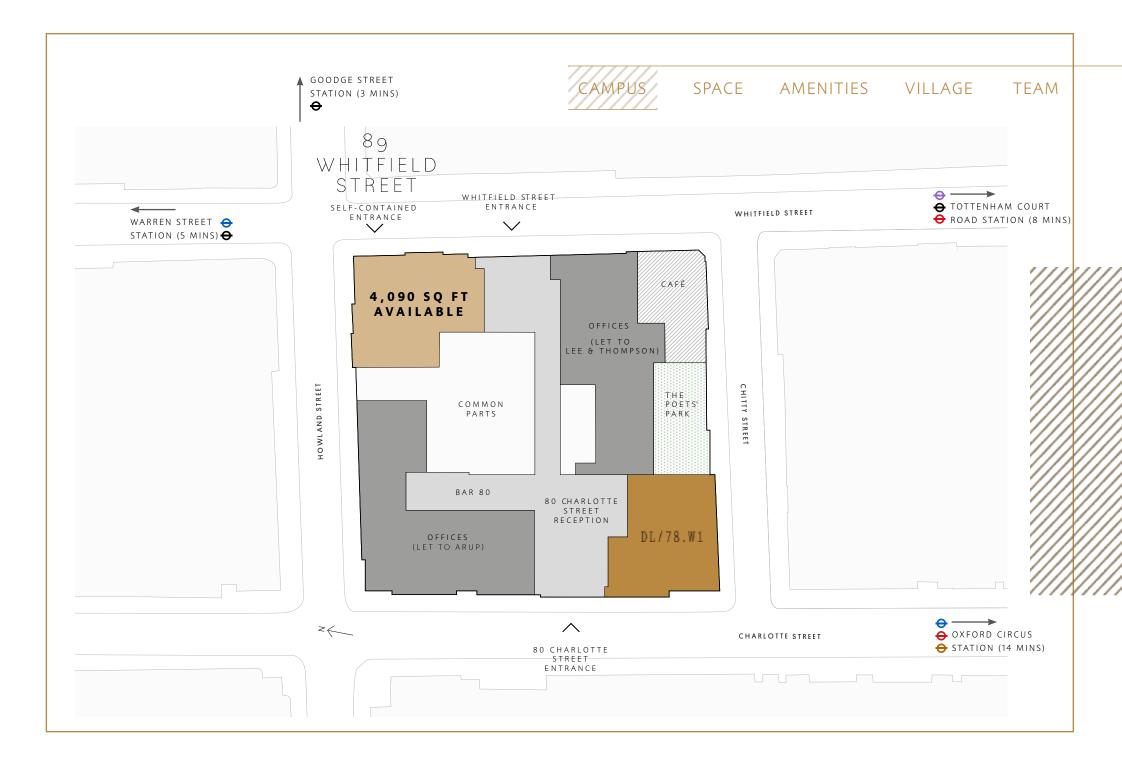

## SPACE

4,090 SQ FT OF SELF-CONTAINED, GROUND FLOOR SPACE

AMENITIES

VILLAGE

TEAM

### YOUR STATEMENT SPACE

89 Whitfield Street is the last available unit in the market leading 80 Charlotte Street building. With a private entrance and dual frontage on Whitfield Street and Howland Street, the office space will make a distinctive, self-contained home for any aspirational modern business.

With its 4,090 sq ft floorplate and 2.9m ceiling heights, the contemporary, open-plan space offers flexible layout options and an uplifting sense of spaciousness. The large windows provide abundant light and fresh air for an enhanced working environment.

## DL/78.W1

SPACE

DL/78 is an inspiring hybrid space for the exclusive use of our diverse and creative community.

Designed for connection and collaboration, its facilities include formal meeting and conference rooms, a relaxed Club Lounge workspace, an event arena, wellness room, and Lantana's Australian-inspired café.

### **BAR 80**

Few workplaces boast their own bar, and few bars are as impressive as this.

Found in the impressive main office lobby, Bar 80 is inspired by the monumental sculptures of Donald Judd and softened by exquisite interior details in leather, ceramic and brass. It's a seductive hangout for morning coffee, post-work cocktails, casual meetings or celebratory gatherings.