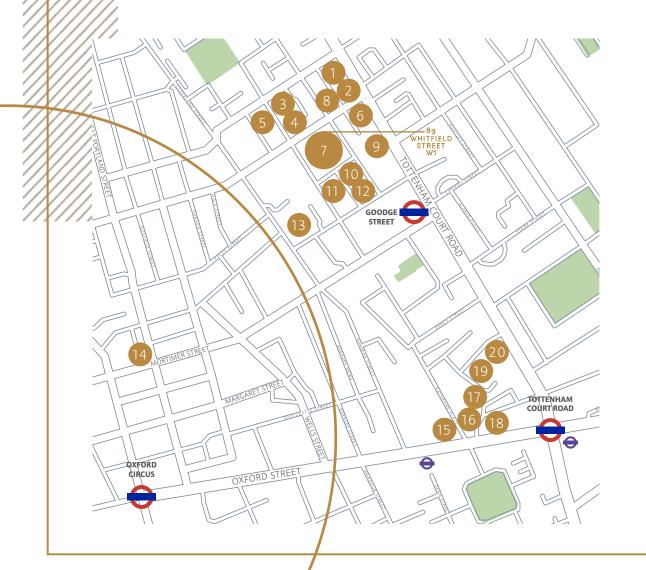

- 1. 90 Whitfield Street
- 2. Network Building, 95-100 Tottenham Court Road
- 3. 18-24 Fitzroy Street
- 4. 1-5 Maple Place & 12-16 Fitzroy Street
- 5. 19-23 Fitzroy Street
- 6. 88-94 Tottenham Court Road
   60 Whitfield Street
- 7. 80 Charlotte Street & 89 Whitfield Street
- 8. 78 Whitfield Street
- 9. 80-85 Tottenham Court Road
- 10. 45-51 Whitfield Street
- 11. 76-78 Charlotte Street
- 12. 43 Whitfield Street
- 13. Middlesex House, 34-42 Cleveland Street
- 14. Henry Wood House, 3-7 Langham Place
- 15. Holden House, 54-68 Oxford Street
- 16. Rathbone Studios, 3-10 Rathbone Place
- 17. Charlotte Building, 17 Gresse Street
- 18. 50 Oxford Street
- 19. 1+2 Stephen Street
- 20. Tottenham Court Walk