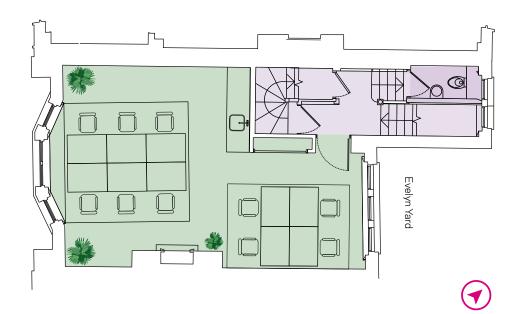

## Schedule of Areas

| Floor  | sq ft | sq m |
|--------|-------|------|
| Fourth | 463   | 43   |
| Third  | 423   | 39   |
| Total  | 886   | 82   |

## What's Included

10 x fitted desks

☐ 1 x 10-person private meeting room

Breakout space

Teapoint