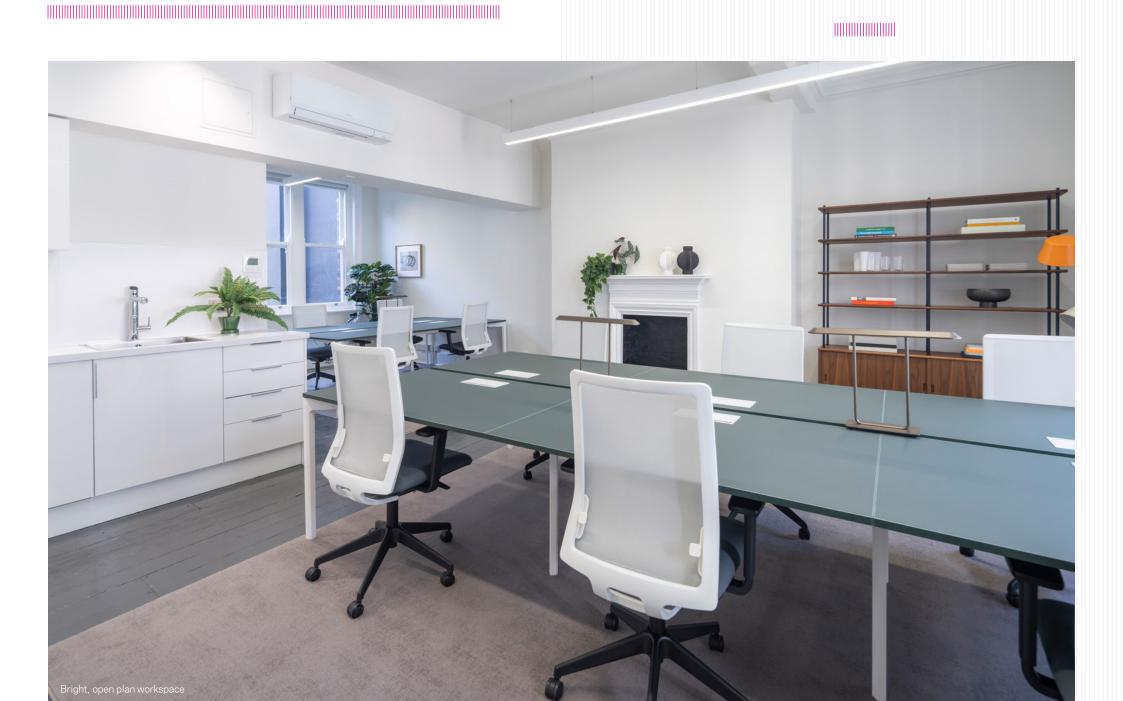

# **Key Features**

- Newly refurbished with original period features
- Bright, open plan workspace
- Excellent floor-to-ceiling height
- Secure cycle storage
- Air conditioning
- 24 hour access
- Cabled and enabled with high-speed fibre
- EPC Rating 'B'
- Complimentary DL/Member benefits package, including access to two Members' Lounges, DL/78 in Fitzrovia W1 and DL/28 in Old Street EC1

## What's Included

10 x fitted desks

☐ 1 x 10-person private meeting room

Breakout space

Teapoint