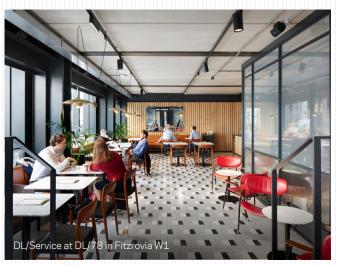

## **Member Events**

A packed calendar of exciting events curated by our dedicated DL/Member Experience team.

Rathbone Studios is a 7-minute walk from the DL/78 Lounge in Fitzrovia W1.

Discover what it means to be a DL/Member

# **Key Features**

- Newly refurbished with original period features
- Bright, open plan workspace
- Excellent floor-to-ceiling height
- Secure cycle storage
- Air conditioning
- 24 hour access
- Cabled and enabled with high-speed fibre
- EPC Rating 'B'
- Complimentary DL/Member benefits package, including access to two Members' Lounges, DL/78 in Fitzrovia W1 and DL/28 in Old Street EC1