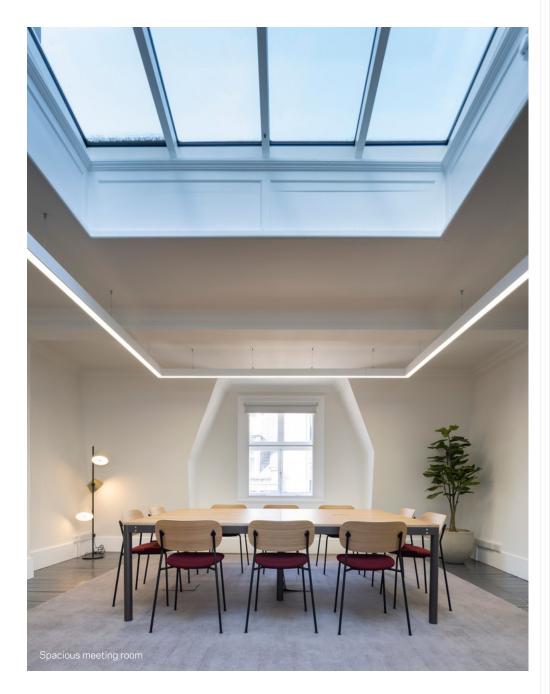

# Introducing Rathbone Studios

Rathbone Studios sits on the southernmost fringe of Fitzrovia, just off Oxford Street, bordered by Soho, Mayfair, Marylebone and Bloomsbury.

The characterful building has been refurbished to enhance its original period features, benefiting from abundant natural light and openable windows, making it a desirable working environment for any aspiring business.

# **Key Features**

- Newly refurbished with original period features
- Bright, open plan workspace
- Excellent floor-to-ceiling height
- Secure cycle storage
- Air conditioning
- 24 hour access
- Cabled and enabled with high-speed fibre
- EPC Rating 'B'
- Complimentary DL/Member benefits package, including access to two Members' Lounges, DL/78 in Fitzrovia W1 and DL/28 in Old Street EC1