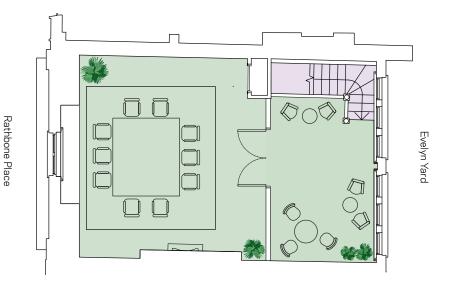

## Schedule of Areas

| Floor  | sq ft | sq m |
|--------|-------|------|
| Fourth | 463   | 43   |
| Third  | 423   | 39   |
| Total  | 886   | 82   |

## What's Included

10 x fitted desks

☐ 1 x 10-person private meeting room

Breakout space

Teapoint