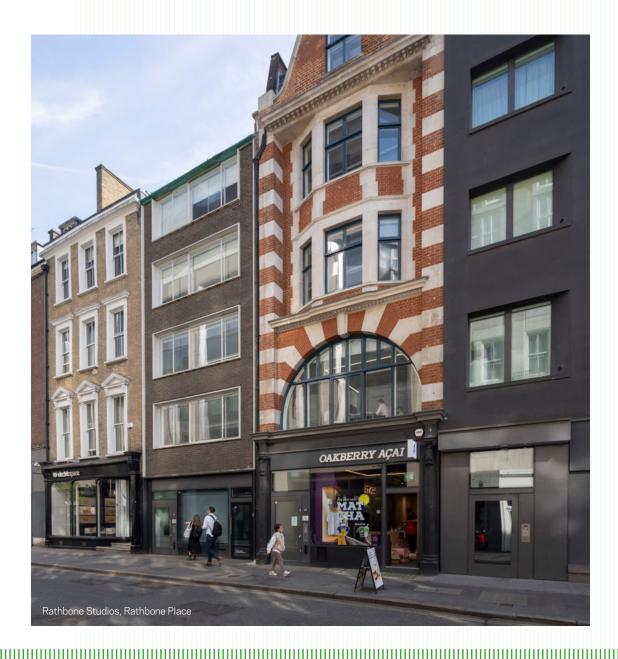

# Rathbone Studios W1

Nine Rathbone Place

# Introducing Rathbone Studios

Rathbone Studios sits on the southernmost fringe of Fitzrovia, just off Oxford Street, bordered by Soho, Mayfair, Marylebone and Bloomsbury.

The characterful building has been refurbished to enhance its original period features, benefiting from abundant natural light and openable windows, making it a desirable working environment for any aspiring business.