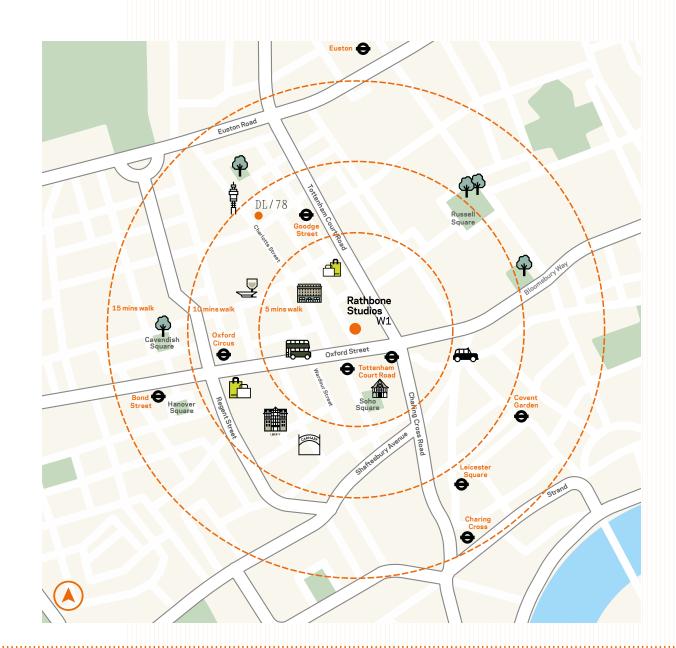

# Connectivity

Fitzrovia has become a prime destination for creative businesses and benefits from excellent transport links across the city, including the Elizabeth line at Tottenham Court Road station, ensuring its continuing growth as a thriving commercial centre.

#### Within 5 minutes:

- 10 Greek Street
- Arcade Food Hall
- Berners Tavern
- Circolo Popolare
- Charlotte Street Hotel
- Norma
- ROKA
- The Salad Project

#### Within 10 minutes:

- Barrafina
- DL/Service
- Honey & Co
- Liberty
- Lore of the Land
- Psycle
- The Attendant
- The British Museum

Walking times from Rathbone Studios to the nearest Underground stations:

| Tottenham Court Road | $\Theta \Theta \Theta$ | 3 mins  |
|----------------------|------------------------|---------|
| Goodge Street        | 0                      | 8 mins  |
| Oxford Circus        | 000                    | 9 mins  |
| Leicester Square     | <del>0 0</del>         | 12 mins |
| Bond Street          | <del>000</del>         | 14 mins |
| Euston               | $\Theta \Theta \Theta$ | 20 mins |