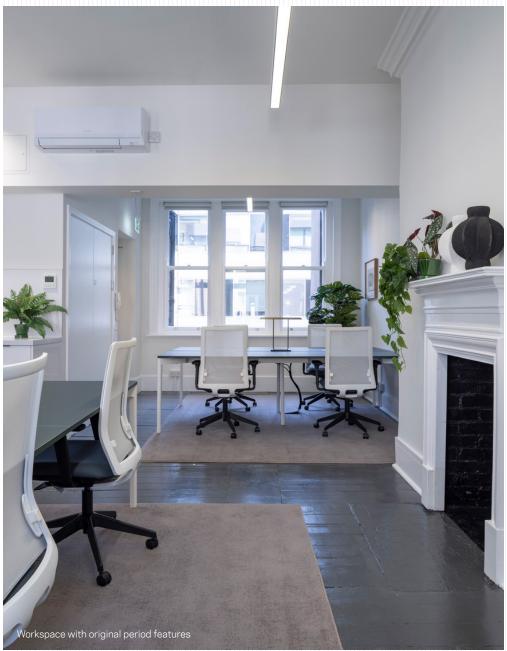

# Introducing Rathbone Studios

Rathbone Studios sits on the southernmost fringe of Fitzrovia, just off Oxford Street, bordered by Soho, Mayfair, Marylebone and Bloomsbury.

The characterful building has been refurbished to enhance its original period features, benefiting from abundant natural light and openable windows, making it a desirable working environment for any aspiring business.

# **Key Features**

- Newly refurbished with original period features
- Bright, open plan workspace
- Excellent floor-to-ceiling height
- Secure cycle storage
- Air conditioning
- 24 hour access
- Cabled and enabled with high-speed fibre
- EPC Rating 'B'
- Complimentary DL/Member benefits package, including access to two Members' Lounges, DL/78 in Fitzrovia W1 and DL/28 in Old Street EC1