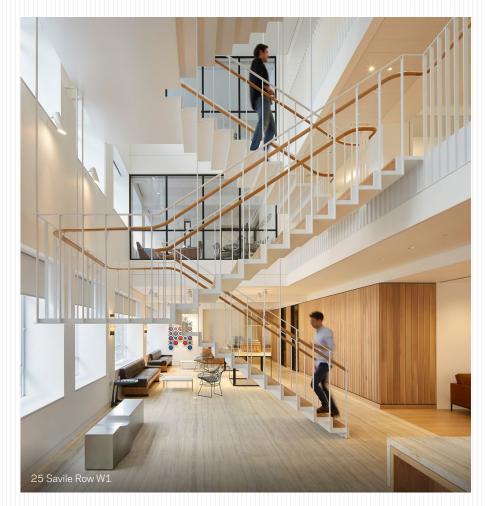

# Rathbone Studios W1

Nine Rathbone Place

# Introducing Rathbone Studios

Rathbone Studios sits on the southernmost fringe of Fitzrovia, just off Oxford Street, bordered by Soho, Mayfair, Marylebone and Bloomsbury.

The characterful building has been refurbished to enhance its original period features, benefiting from abundant natural light and openable windows, making it a desirable working environment for any aspiring business.