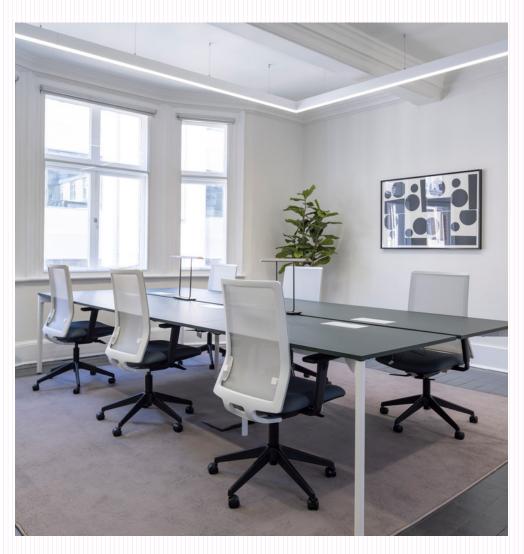

# 886 sq ft Furnished + Flexible office space across two floors

# **Key Features**

- Newly refurbished with original period features
- Bright, open plan workspace
- Excellent floor-to-ceiling height
- Secure cycle storage
- Air conditioning
- 24 hour access
- Cabled and enabled with high-speed fibre
- EPC Rating 'B'
- Complimentary DL/Member benefits package, including access to two Members' Lounges, DL/78 in Fitzrovia W1 and DL/28 in Old Street EC1

## What's Included

10 x fitted desks

☐ 1 x 10-person private meeting room

Breakout space

Teapoint