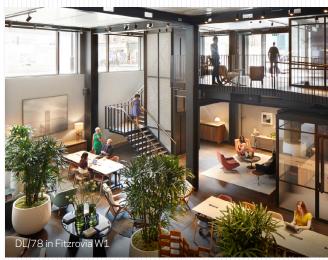

## **Member Events**

A packed calendar of exciting events curated by our dedicated DL/Member Experience team.

Rathbone Studios is a 7-minute walk from the DL/78 Lounge in Fitzrovia W1.

Discover what it means to be a DL/Member

# **Key Features**

- Newly refurbished with original period features
- Bright, open plan workspace
- Excellent floor-to-ceiling height
- Secure cycle storage
- Air conditioning
- 24 hour access
- Cabled and enabled with high-speed fibre
- EPC Rating 'B'
- Complimentary DL/Member benefits package, including access to two Members' Lounges, DL/78 in Fitzrovia W1 and DL/28 in Old Street EC1