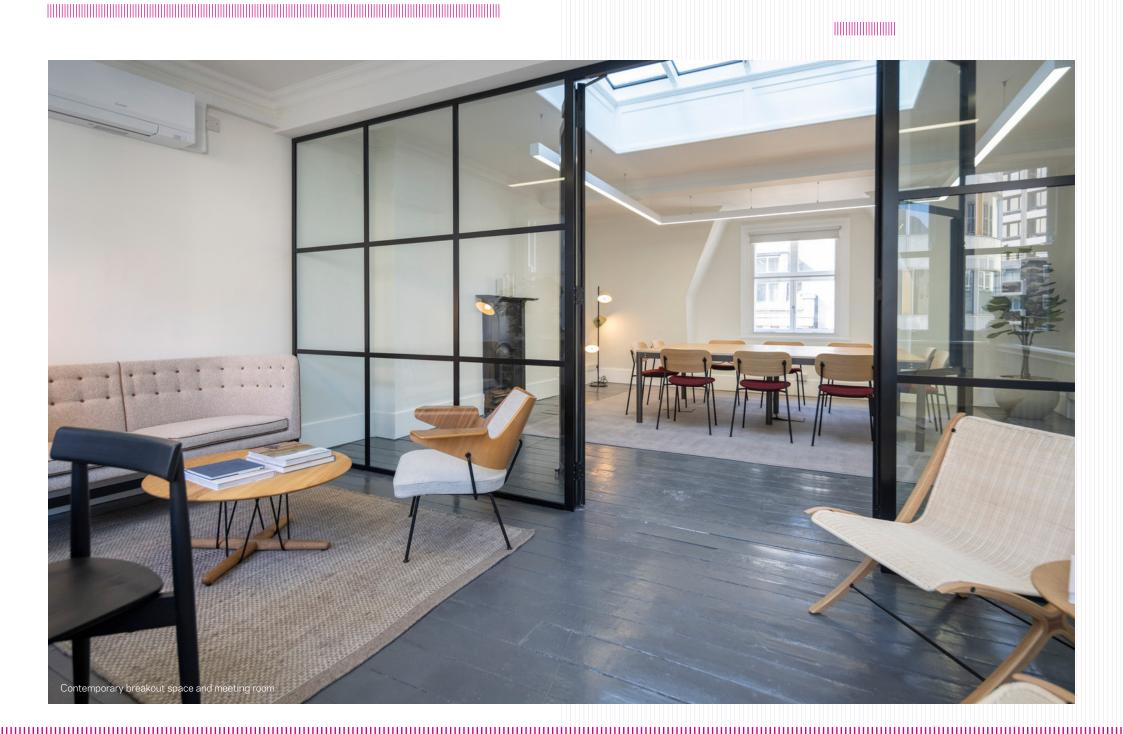

# **Key Features**

- Newly refurbished with original period features
- Bright, open plan workspace
- Excellent floor-to-ceiling height
- Secure cycle storage
- Air conditioning
- 24 hour access
- Cabled and enabled with high-speed fibre
- EPC Rating 'B'
- Complimentary DL/Member benefits package, including access to two Members' Lounges, DL/78 in Fitzrovia W1 and DL/28 in Old Street EC1

## What's Included

10 x fitted desks

☐ 1 x 10-person private meeting room

Breakout space

Teapoint